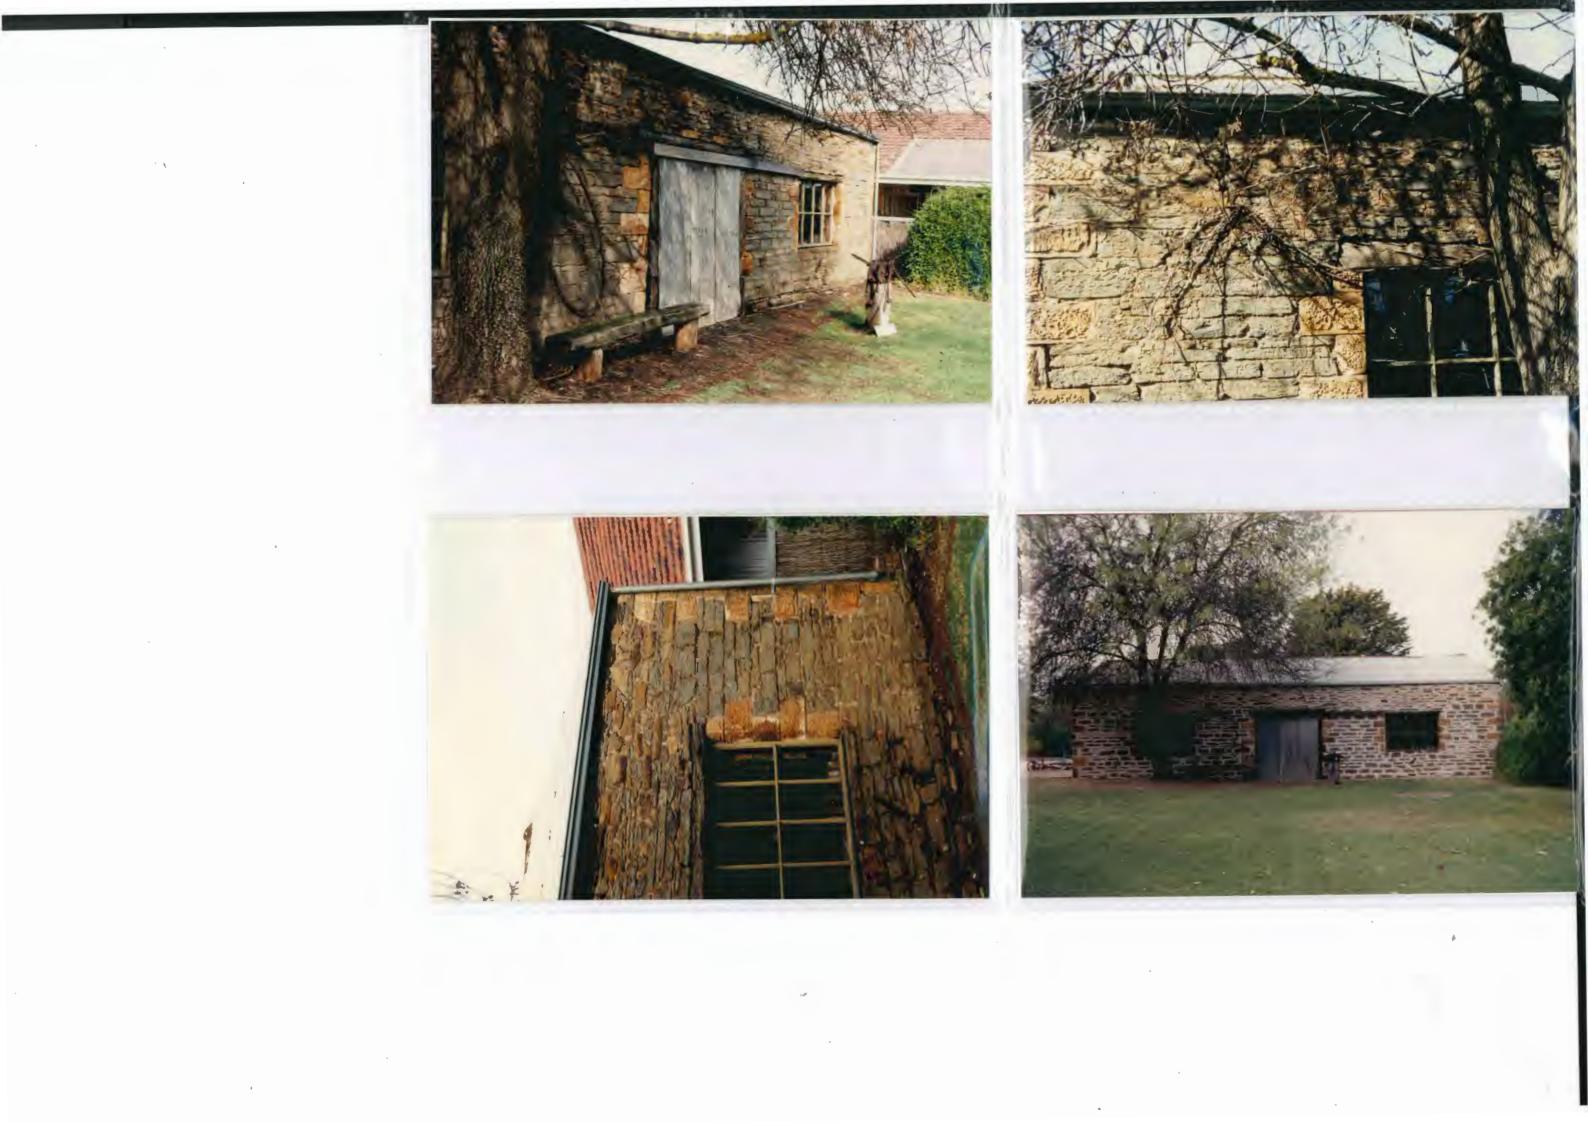

| Sourn                                                                                                                                                                                                                                                                                                                                                                                                                                                                                                                                                                                                                                                                                                                                                      |                                                                                | HERITAGE SURVEY REGION 8                                                                                                                                                                              |
|------------------------------------------------------------------------------------------------------------------------------------------------------------------------------------------------------------------------------------------------------------------------------------------------------------------------------------------------------------------------------------------------------------------------------------------------------------------------------------------------------------------------------------------------------------------------------------------------------------------------------------------------------------------------------------------------------------------------------------------------------------|--------------------------------------------------------------------------------|-------------------------------------------------------------------------------------------------------------------------------------------------------------------------------------------------------|
| Australian<br>Heritage                                                                                                                                                                                                                                                                                                                                                                                                                                                                                                                                                                                                                                                                                                                                     | ITEM IDENTIFICATION SHEET                                                      | Item Ref. No. 78                                                                                                                                                                                      |
| Act<br>1978-80                                                                                                                                                                                                                                                                                                                                                                                                                                                                                                                                                                                                                                                                                                                                             | ITEM NAME: Scholz Park Blacksmith and<br>Wheelwright Museum<br>Former or other | Office Use<br>ITEM No.<br>DOCKET No.                                                                                                                                                                  |
| HERITAGE SIGNIFICANCE<br>August Scholz owned and built the wheelwright's shop in<br>1867 and later bought the blacksmith (c.1869) next door<br>(established by Davey). The premises are an excellent<br>example of the essential blacksmiths' and wheelwrights'<br>businesses which were established in virtually every South<br>Australian country town in the nineteenth century, and which<br>have all but disappeared.<br>All the equipment and records were carefully preserved by the<br>Scholz family who continued to run the business until well<br>into the twentieth century. Their efforts were finally<br>rewarded when the premises were bought by the Riverton<br>District Council and established as part of Scholz Park, and<br>a museum. |                                                                                | LOCATION<br>Address 18-24 Torrens Rd.<br>Town Riverton<br>Postcode<br>Section 461<br>Hundred Gilbert<br>County Gawler<br>L.G.A. Riverton<br>S.H.P. Region 8<br>A.M.G. Ref.6629-IV<br>54 29230 621790  |
|                                                                                                                                                                                                                                                                                                                                                                                                                                                                                                                                                                                                                                                                                                                                                            |                                                                                | SUBJECT<br>4.5                                                                                                                                                                                        |
|                                                                                                                                                                                                                                                                                                                                                                                                                                                                                                                                                                                                                                                                                                                                                            | ·<br>·                                                                         | PERIOD<br>State                                                                                                                                                                                       |
|                                                                                                                                                                                                                                                                                                                                                                                                                                                                                                                                                                                                                                                                                                                                                            |                                                                                | Study Area<br>1855-68;<br>1869-84                                                                                                                                                                     |
| REFERENCES<br>Advertiser, 17 May 1969;<br>National Trust 651;<br>Burrows, <u>Riverton</u> , p. 42<br>Burrows, <u>The Challenge and the Triumph</u> ;<br>Heritage Conservation Branch, 96-20-01 (file)                                                                                                                                                                                                                                                                                                                                                                                                                                                                                                                                                      |                                                                                | TYPE OF ITEM<br>LAND Natural feature<br>Historical site<br>Historical Gdn.<br>BUILDING<br>STRUCTURE<br>PHYSICAL CONDITION                                                                             |
| Verbal<br>Archival photogr                                                                                                                                                                                                                                                                                                                                                                                                                                                                                                                                                                                                                                                                                                                                 | aphs HCB Film 2                                                                |                                                                                                                                                                                                       |
| PHOTOGRAPH<br>Direction of vie                                                                                                                                                                                                                                                                                                                                                                                                                                                                                                                                                                                                                                                                                                                             | Film No. 230 Negative No. 6<br>w to E                                          | STATUS<br>Reg. of State Her. Items<br>Reg. X Interim L<br>Nominated<br>National Estate<br>Reg. X Proposed L<br>National Trust<br>CL X RL File<br>Other<br>S.A. Highways Dept.<br>Instit. of Engineers |
|                                                                                                                                                                                                                                                                                                                                                                                                                                                                                                                                                                                                                                                                                                                                                            |                                                                                | (A) State (B) Local<br>PREPARED BY<br>HERITAGE INVESTIGATIONS<br>Date: 1981                                                                                                                           |

l

1.4

RIVERTON 12-12-78 6629.10108

FILM 2 NO 1

INTERIOR , WEST WALL , BLACKSMITH AND WHEELWRIGHT SHOP

RIVERTON 12-12-78 FILM Z NO 3

NORTH WALL, BLACKSMITH AND WHEELRIGHT SHOP

RIVERTON 12-12-78

FILM 2 INTERIOR, BLACKSMITH AND NO 2 WHEELRIGHT SHOP W

RIVERTON 12-12-78