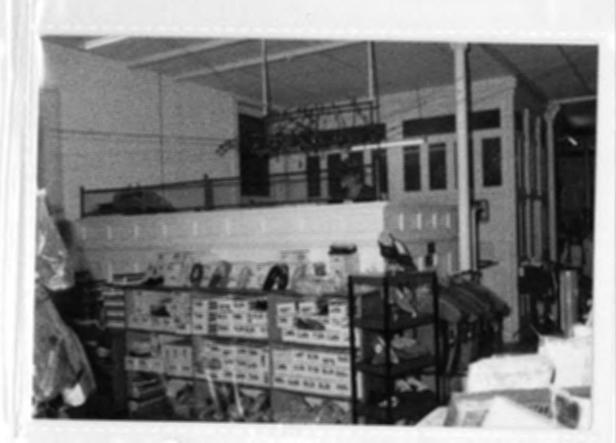

In April 1983 "Crosby's" (as Essex House is also known) was advertised for sale. Described as "ideal for imaginative redevelopment" the property comprised two attached buildings on two separate titles with a frontage to Murray Street of 83 feet.

There was some concern that the Lamson Rapid Wire System, a conveyance that carried dockets and cash from one part of the store to another may be removed. The Lamson had become part of Gawler's heritage and a top tourist attraction. However, a condition of sale of the building required that the "flying fox" remain in the building and it has since been restored to working order. "Essex House is still run as H. B. Crosby.