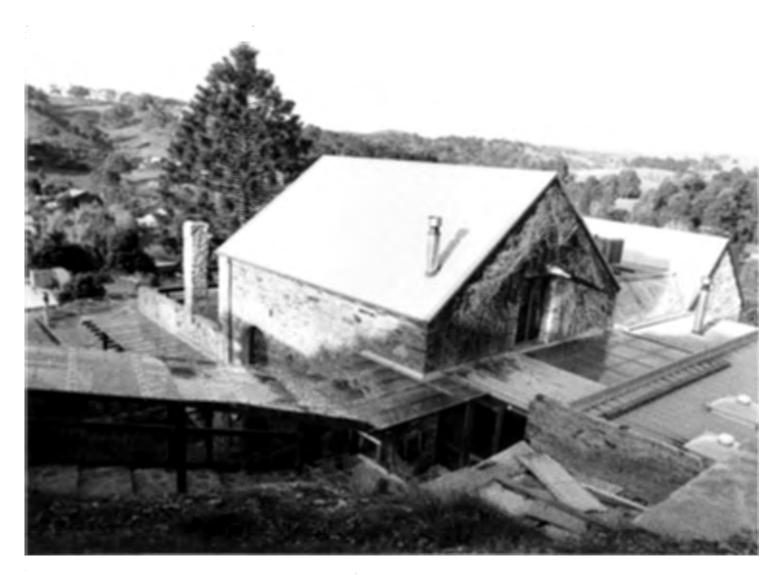

The complex retained much of its integrity until about 1976, when the lofty three-level section was damaged by natural forces. The current conversion and refurbishment programme has endeavoured to recapture the spirit of the original massing, while utilising the landscape for the incorporation of new accommodation. The gable of the principal elevation of the cottage is linked with the other sections of the complex by progressively stepped gables with similarly detailed barge-boards. A mansard "bridge" links the gabled eastern section with the taller western portion, maintaining the largely sympathetic massing. Pit-sawn red gum timbers of large dimension remain in the more original areas, particularly in the ground floor of the three-level The rear wall of the ground floor of this Winery building. area is particularly interesting, for the arched openings built into the hill were originally to have served as openings to vaulted tunnels into the hill-side, in a similar fashion to the cellars at Sevenhill. were never constructed and the bedrock remains exposed in the arched areas and at the base of much of the walling.

The buildings are reminiscent of early industrial warehouses. The original pointing of stonework is interesting, although now particularly friable. The half-round tuck point has many small charcoal pieces, presumably the result of locally burnt lime. The pointing now surviving as part of an interior wall of the later gabled section of the residence is still in good repair, much being hidden by later plaster work. This gabled addition is constructed of well finished coursed sandstone, in contrast to the more textured rubble surface of the earlier buildings.

A pump house of red gum slabs (supplying water to irrigation tanks) was evident In 1976, much of the three-level section of the winery complex was extensively damaged by natural forces. The conversion and refurbishment programme which is evident today comprises the linking of the gable of the principle elevation with other sections of the complex by progressively stepped gables with similarly detailed barge boards. A mansard 'bridge' links the gabled eastern section with the taller western portion. Pit sawn red gum timbers of large dimensions remain in the more original areas, particularly in the ground floor of the three-level winery building. Large arched openings built into the hill were originally to serve as openings to vaulted tunnels into the hillside (in a similar fashion to the cellars at Sevenhill). These were, however, never constructed and the bedrock remains exposed in the arched areas and at the base of much of the walling on the rear wall of the ground floor. The buildings are reminiscent of early industrial warehouses with original stonework pointing (though now particularly friable). The half round tuck point has many small charcoal pieces, presumably the result of locally burnt lime. Pointing survives as part of an inner wall of the later gabled section of the residence which, although still in good repair, is mostly hidden by later plasterwork. gabled addition is constructed of well finished coursed sandstone, in contrast to the more textured rubble surface of the earlier buildings. The complex is charactersied by steeply pitched roofs, well detailed chimney stacks and dressed sills and lintels to openings. The cottage also features a porch of considerable interest.