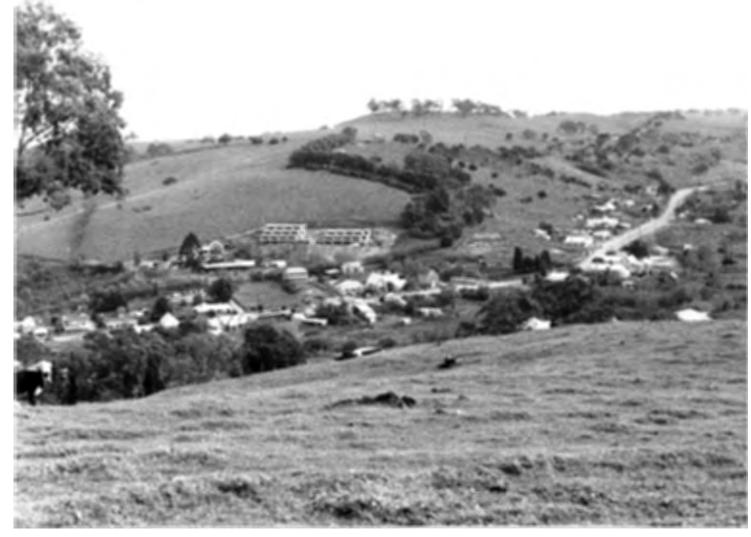

## HISTORY AND SOURCES:

The Winery buildings have been prominent structures from the early days of Clarendon, and are now regarded as being of architectural and historical interest. With Mount Zion, the hill on which the former Wesleyan Methodist Chapel is situated, the Winery buildings act as notable backdrops to the other important structures in Clarendon.

Architecturally the complex is of importance due to its age, style and detailing. The cellarage is of constructional interest and is of almost warehouse construction.

Environmentally the original buildings, although screened by part of the new development for the Clarendon Winery Proprietary Limited, are still central to an appreciation of the townscape of Clarendon.