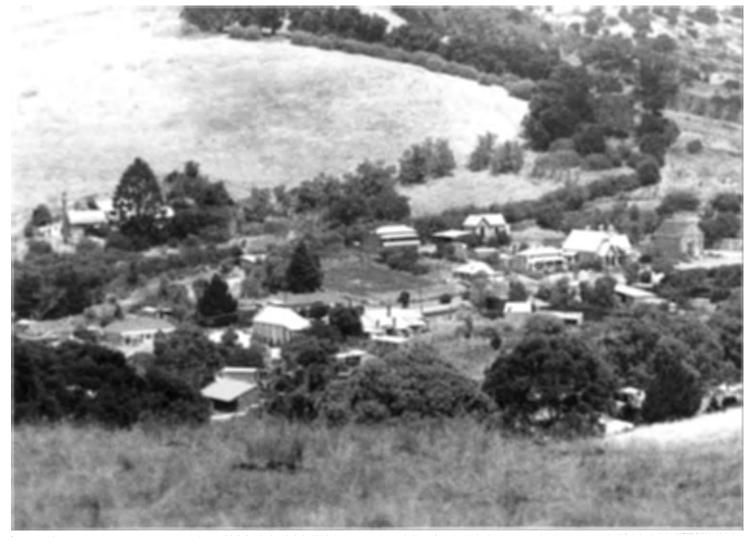

## HISTORY AND SOURCES:

The Winery buildings have been prominent structures from the early days of Clarendon, and are now regarded as being of architectural and historical interest. With Mount Zion, the hill on which the former Wesleyan Methodist Chapel is situated, the Winery buildings act as notable backdrops to the other important structures in Clarendon.

Architecturally the complex is of importance due to its age, style and detailing. The cellarage is of constructional interest and is of almost warehouse construction.

Environmentally the original buildings, although screened by part of the new development for the Clarendon Winery Proprietary Limited, are still central to an appreciation of the townscape of Clarendon.