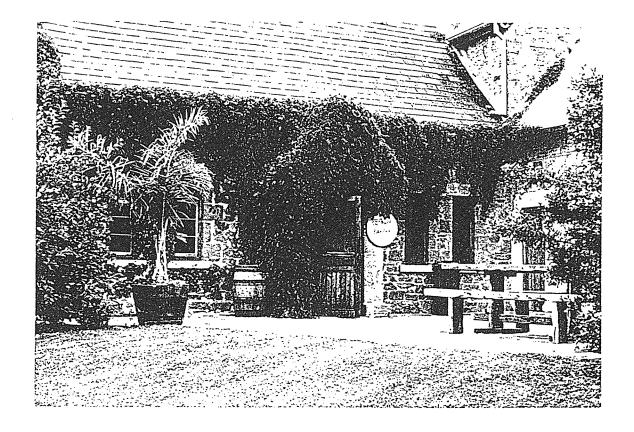

Former Clarendon Winery Complex (Original Buildings Only). Off Main Road, Clarendon.

The complex is characterised by steeply pitched roofs, well detailed chimney stacks, and dressed sills and lintels to openings. The porch to the cottage is particularly interesting.

## Architecture/Environment:

The buildings of the Clarendon Winery act, along with Mount Zion, as a noticeable backdrop to other important structures in Clarendon. The original structure on the land was a two storeyed building accompanied by numerous out buildings. Later, the cellar of the winery building was enlarged, a third level added and a gabled cottage extension incorporated.