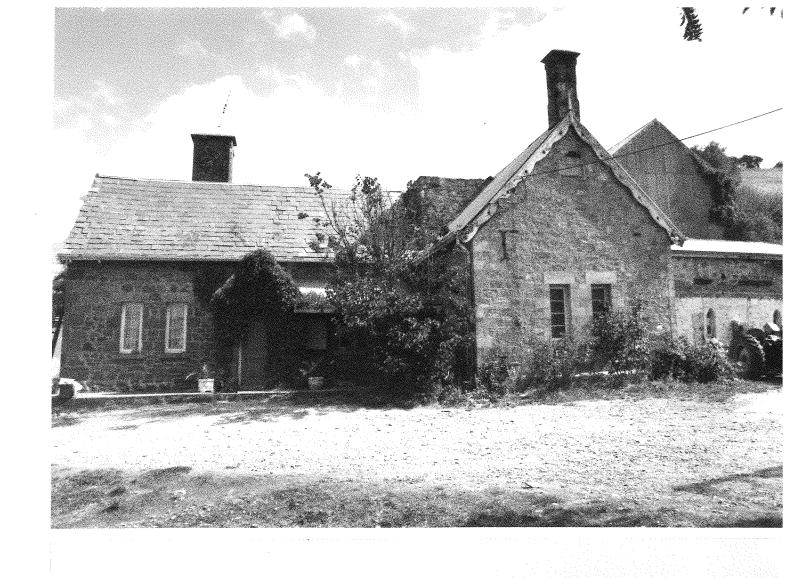

The buildings are reminiscent of early industrial warehouses. The original pointing of stonework is interesting, although now particularly friable. The half-round tuck point has many small charcoal pieces, presumably the result of locally burnt lime. The pointing now surviving as part of an interior wall of the later gabled section of the residence is still in good repair, much being hidden by later plaster work. This gabled addition is constructed of well finished coursed sandstone, in contrast to the more textured rubble surface of the earlier buildings.

Former Clarendon Winery Complex (Original Buildings Only). Off Main Road, Clarendon.

The complex is characterised by steeply pitched roofs, well detailed chimney stacks, and dressed sills and lintels to openings. The porch to the cottage is particularly interesting.

A pump house of red gum slabs (supplying water to irrigation tanks) was evident In 1976, much of the three-level section of the winery complex was extensively damaged by natural forces. The conversion and refurbishment programme which is evident today comprises the linking of the gable of the principle elevation with other sections of the complex by progressively stepped gables with similarly detailed barge boards. A mansard 'bridge' links the gabled eastern section with the taller western portion. Pit sawn red gum timbers of large dimensions remain in the more original areas, particularly in the ground floor of the three-level winery building. Large arched openings built into the hill were originally to serve as openings to vaulted tunnels into the hillside (in a similar fashion to the cellars at Sevenhill). These were, however, never constructed and the bedrock remains exposed in the arched areas and at the base of much of the walling on the rear wall of the ground floor. The buildings are reminiscent of early industrial warehouses with original stonework pointing (though now particularly friable). The half round tuck point has many small charcoal pieces, presumably the result of locally burnt lime. Pointing survives as part of an inner wall of the later gabled section of the residence which, although still in good repair, is mostly hidden by later plasterwork. gabled addition is constructed of well finished coursed sandstone, in contrast to the more textured rubble surface of the earlier buildings. The complex is charactersied by steeply pitched roofs, well detailed chimney stacks and dressed sills and lintels to openings. The cottage also features a porch of considerable interest.