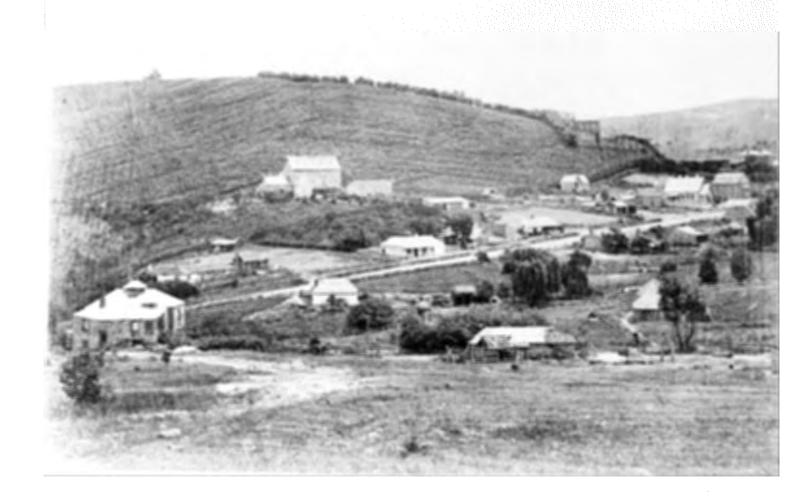

## HISTORY AND SOURCES:

The Winery buildings have been prominent structures from the early days of Clarendon, and are now regarded as being of architectural and historical interest. With Mount Zion, the hill on which the former Wesleyan Methodist Chapel is situated, the Winery buildings act as notable backdrops to the other important structures in Clarendon.

backdrops to the other important structures in Clarendon.

The land on which the buildings are situated was originally purchased by William Leigh on 14 December 1846. These initial 38 acres were developed as a vineyard between 1847 and 1849, for in a conveyance of a neighbouring section of land in 1849, the vineyard of Mr. Leigh is mentioned. Ward, in The Vineyards and Orchards of South Australia, also records that Reynell purchased cuttings from the Estate in 1847 and 1848.

The complex retained much of its integrity until about 1976, when the lofty three-level section was damaged by natural forces. The current conversion and refurbishment programme has endeavoured to recapture the spirit of the original massing, while utilising the landscape for the incorporation of new accommodation. The gable of the principal elevation of the cottage is linked with the other sections of the complex by progressively stepped gables with similarly detailed barge-boards. A mansard "bridge" links the gabled eastern section with the taller western portion, maintaining the largely sympathetic massing. Pit-sawn red gum timbers of large dimension remain in the more original areas, particularly in the ground floor of the three-level The rear wall of the ground floor of this Winery building. area is particularly interesting, for the arched openings built into the hill were originally to have served as openings to vaulted tunnels into the hill-side, in a similar fashion to the cellars at Sevenhill. were never constructed and the bedrock remains exposed in the arched areas and at the base of much of the walling.