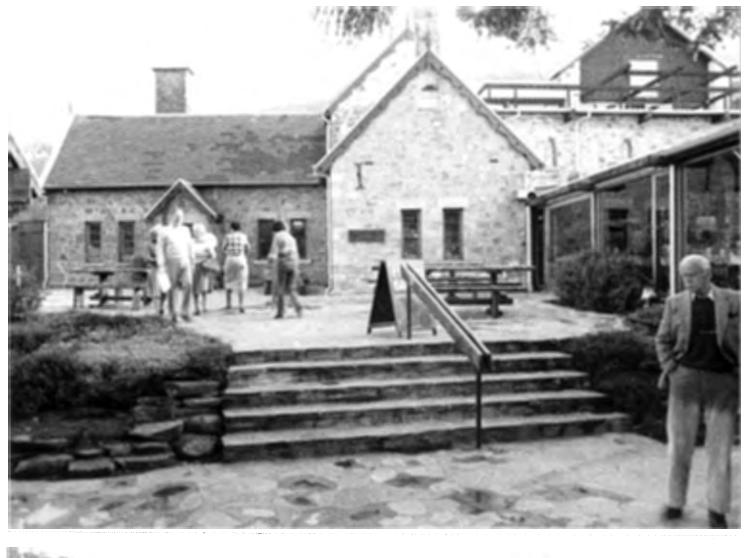

The complex retained much of its integrity until about 1976, when the lofty three-level section was damaged by natural forces. The current conversion and refurbishment programme has endeavoured to recapture the spirit of the original massing, while utilising the landscape for the incorporation of new accommodation. The gable of the principal elevation of the cottage is linked with the other sections of the complex by progressively stepped gables with similarly detailed barge-boards. A mansard "bridge" links the gabled eastern section with the taller western portion, maintaining the largely sympathetic massing. Pit-sawn red gum timbers of large dimension remain in the more original areas, particularly in the ground floor of the three-level The rear wall of the ground floor of this Winery building. area is particularly interesting, for the arched openings built into the hill were originally to have served as openings to vaulted tunnels into the hill-side, in a similar fashion to the cellars at Sevenhill. were never constructed and the bedrock remains exposed in the arched areas and at the base of much of the walling.

The buildings are reminiscent of early industrial warehouses. The original pointing of stonework is interesting, although now particularly friable. The half-round tuck point has many small charcoal pieces, presumably the result of locally burnt lime. The pointing now surviving as part of an interior wall of the later gabled section of the residence is still in good repair, much being hidden by later plaster work. This gabled addition is constructed of well finished coursed sandstone, in contrast to the more textured rubble surface of the earlier buildings.

Former Clarendon Winery Complex (Original Buildings Only). Off Main Road, Clarendon.

The complex is characterised by steeply pitched roofs, well detailed chimney stacks, and dressed sills and lintels to openings. The porch to the cottage is particularly interesting.