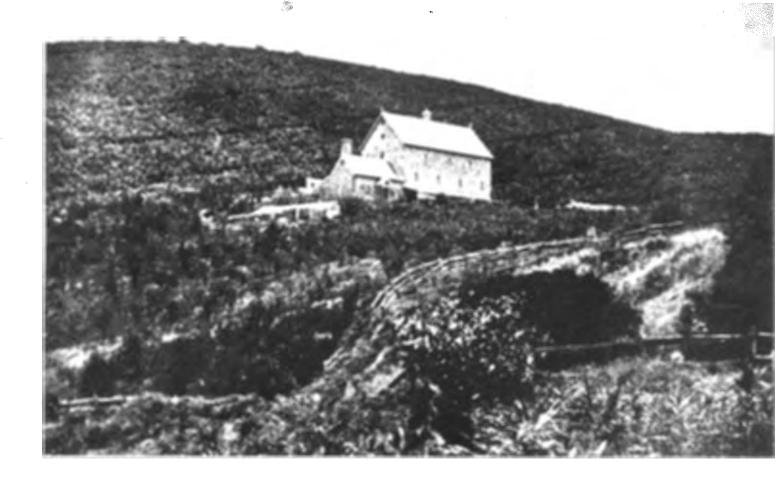

## HISTORY AND SOURCES:

The Winery buildings have been prominent structures from the early days of Clarendon, and are now regarded as being of architectural and historical interest. With Mount Zion, the hill on which the former Wesleyan Methodist Chapel is situated, the Winery buildings act as notable backdrops to the other important structures in Clarendon.

backdrops to the other important structures in Clarendon.

The land on which the buildings are situated was originally purchased by William Leigh on 14 December 1846. These initial 38 acres were developed as a vineyard between 1847 and 1849, for in a conveyance of a neighbouring section of land in 1849, the vineyard of Mr. Leigh is mentioned. Ward, in The Vineyards and Orchards of South Australia, also records that Reynell purchased cuttings from the Estate in 1847 and 1848.

Architecturally the complex is of importance due to its age, style and detailing. The cellarage is of constructional interest and is of almost warehouse construction.

Environmentally the original buildings, although screened by part of the new development for the Clarendon Winery Proprietary Limited, are still central to an appreciation of the townscape of Clarendon.