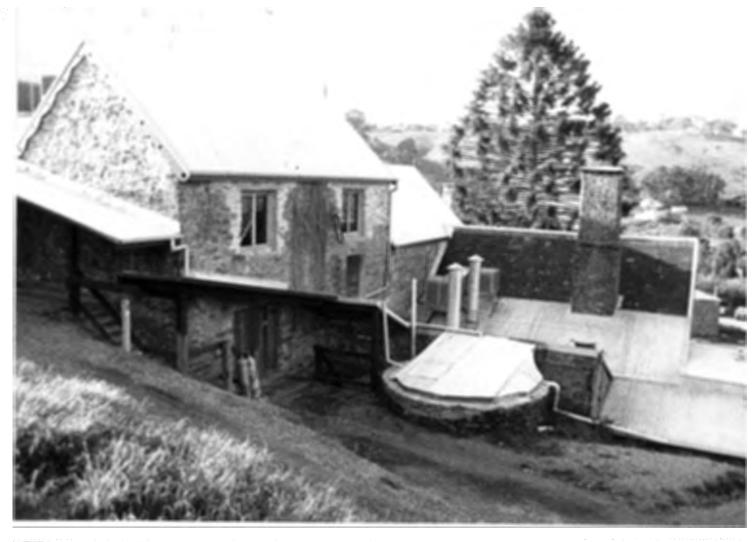

The complex retained much of its integrity until about 1976, when the lofty three-level section was damaged by natural forces. The current conversion and refurbishment programme has endeavoured to recapture the spirit of the original massing, while utilising the landscape for the incorporation of new accommodation. The gable of the principal elevation of the cottage is linked with the other sections of the complex by progressively stepped gables with similarly detailed barge-boards. A mansard "bridge" links the gabled eastern section with the taller western portion, maintaining the largely sympathetic massing. Pit-sawn red gum timbers of large dimension remain in the more original areas, particularly in the ground floor of the three-level The rear wall of the ground floor of this Winery building. area is particularly interesting, for the arched openings built into the hill were originally to have served as openings to vaulted tunnels into the hill-side, in a similar fashion to the cellars at Sevenhill. were never constructed and the bedrock remains exposed in the arched areas and at the base of much of the walling.

The buildings are reminiscent of early industrial warehouses. The original pointing of stonework is interesting, although now particularly friable. The half-round tuck point has many small charcoal pieces, presumably the result of locally burnt lime. The pointing now surviving as part of an interior wall of the later gabled section of the residence is still in good repair, much being hidden by later plaster work. This gabled addition is constructed of well finished coursed sandstone, in contrast to the more textured rubble surface of the earlier buildings.

Former Clarendon Winery Complex (Original Buildings Only). Off Main Road, Clarendon.

The complex is characterised by steeply pitched roofs, well detailed chimney stacks, and dressed sills and lintels to openings. The porch to the cottage is particularly interesting.

A pump house of red gum slabs (supplying water to irrigation tanks) was evident In 1976, much of the three-level section of the winery complex was extensively damaged by natural forces. The conversion and refurbishment programme which is evident today comprises the linking of the gable of the principle elevation with other sections of the complex by progressively stepped gables with similarly detailed barge boards. A mansard 'bridge' links the gabled eastern section with the taller western portion. Pit sawn red gum timbers of large dimensions remain in the more original areas, particularly in the ground floor of the three-level winery building. Large arched openings built into the hill were originally to serve as openings to vaulted tunnels into the hillside (in a similar fashion to the cellars at Sevenhill). These were, however, never constructed and the bedrock remains exposed in the arched areas and at the base of much of the walling on the rear wall of the ground floor. The buildings are reminiscent of early industrial warehouses with original stonework pointing (though now particularly friable). The half round tuck point has many small charcoal pieces, presumably the result of locally burnt lime. Pointing survives as part of an inner wall of the later gabled section of the residence which, although still in good repair, is mostly hidden by later plasterwork. gabled addition is constructed of well finished coursed sandstone, in contrast to the more textured rubble surface of the earlier buildings. The complex is charactersied by steeply pitched roofs, well detailed chimney stacks and dressed sills and lintels to openings. The cottage also features a porch of considerable interest.