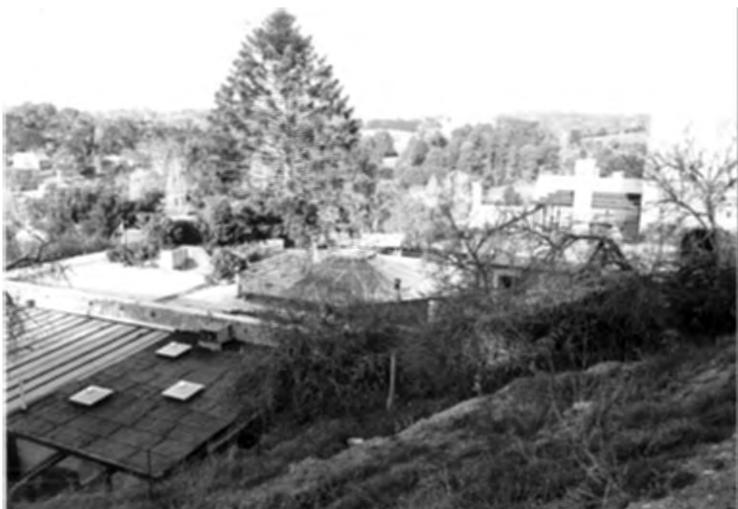

The complex retained much of its integrity until about 1976, when the lofty three-level section was damaged by natural forces. The current conversion and refurbishment programme has endeavoured to recapture the spirit of the original massing, while utilising the landscape for the incorporation of new accommodation. The gable of the principal elevation of the cottage is linked with the other sections of the complex by progressively stepped gables with similarly detailed barge-boards. A mansard "bridge" links the gabled eastern section with the taller western portion, maintaining the largely sympathetic massing. Pit-sawn red gum timbers of large dimension remain in the more original areas, particularly in the ground floor of the three-level The rear wall of the ground floor of this Winery building. area is particularly interesting, for the arched openings built into the hill were originally to have served as openings to vaulted tunnels into the hill-side, in a similar fashion to the cellars at Sevenhill. were never constructed and the bedrock remains exposed in the arched areas and at the base of much of the walling.

A pump house of red gum slabs (supplying water to irrigation tanks) was evident In 1976, much of the three-level section of the winery complex was extensively damaged by natural forces. The conversion and refurbishment programme which is evident today comprises the linking of the gable of the principle elevation with other sections of the complex by progressively stepped gables with similarly detailed barge boards. A mansard 'bridge' links the gabled eastern section with the taller western portion. Pit sawn red gum timbers of large dimensions remain in the more original areas, particularly in the ground floor of the three-level winery building. Large arched openings built into the hill were originally to serve as openings to vaulted tunnels into the hillside (in a similar fashion to the cellars at Sevenhill). These were, however, never constructed and the bedrock remains exposed in the arched areas and at the base of much of the walling on the rear wall of the ground floor. The buildings are reminiscent of early industrial warehouses with original stonework pointing (though now particularly friable). The half round tuck point has many small charcoal pieces, presumably the result of locally burnt lime. Pointing survives as part of an inner wall of the later gabled section of the residence which, although still in good repair, is mostly hidden by later plasterwork. gabled addition is constructed of well finished coursed sandstone, in contrast to the more textured rubble surface of the earlier buildings. The complex is charactersied by steeply pitched roofs, well detailed chimney stacks and dressed sills and lintels to openings. The cottage also features a porch of considerable interest.