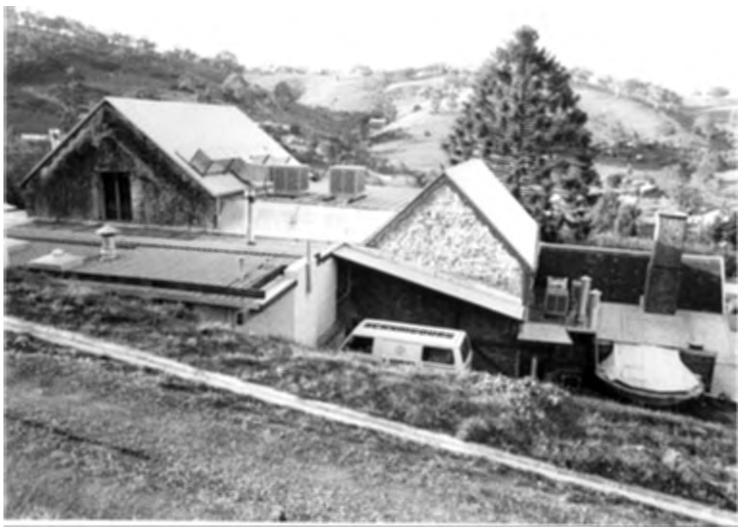

The complex retained much of its integrity until about 1976, when the lofty three-level section was damaged by natural forces. The current conversion and refurbishment programme has endeavoured to recapture the spirit of the original massing, while utilising the landscape for the incorporation of new accommodation. The gable of the principal elevation of the cottage is linked with the other sections of the complex by progressively stepped gables with similarly detailed barge-boards. A mansard "bridge" links the gabled eastern section with the taller western portion, maintaining the largely sympathetic massing. Pit-sawn red gum timbers of large dimension remain in the more original areas, particularly in the ground floor of the three-level The rear wall of the ground floor of this Winery building. area is particularly interesting, for the arched openings built into the hill were originally to have served as openings to vaulted tunnels into the hill-side, in a similar fashion to the cellars at Sevenhill. were never constructed and the bedrock remains exposed in the arched areas and at the base of much of the walling.

A pump house of red gum slabs (supplying water to irrigation tanks) was evident In 1976, much of the three-level section of the winery complex was extensively damaged by natural forces. The conversion and refurbishment programme which is evident today comprises the linking of the gable of the principle elevation with other sections of the complex by progressively stepped gables with similarly detailed barge boards. A mansard 'bridge' links the gabled eastern section with the taller western portion. Pit sawn red gum timbers of large dimensions remain in the more original areas, particularly in the ground floor of the three-level winery building. Large arched openings built into the hill were originally to serve as openings to vaulted tunnels into the hillside (in a similar fashion to the cellars at Sevenhill). These were, however, never constructed and the bedrock remains exposed in the arched areas and at the base of much of the walling on the rear wall of the ground floor. The buildings are reminiscent of early industrial warehouses with original stonework pointing (though now particularly friable). The half round tuck point has many small charcoal pieces, presumably the result of locally burnt lime. Pointing survives as part of an inner wall of the later gabled section of the residence which, although still in good repair, is mostly hidden by later plasterwork. gabled addition is constructed of well finished coursed sandstone, in contrast to the more textured rubble surface of the earlier buildings. The complex is charactersied by steeply pitched roofs, well detailed chimney stacks and dressed sills and lintels to openings. The cottage also features a porch of considerable interest.