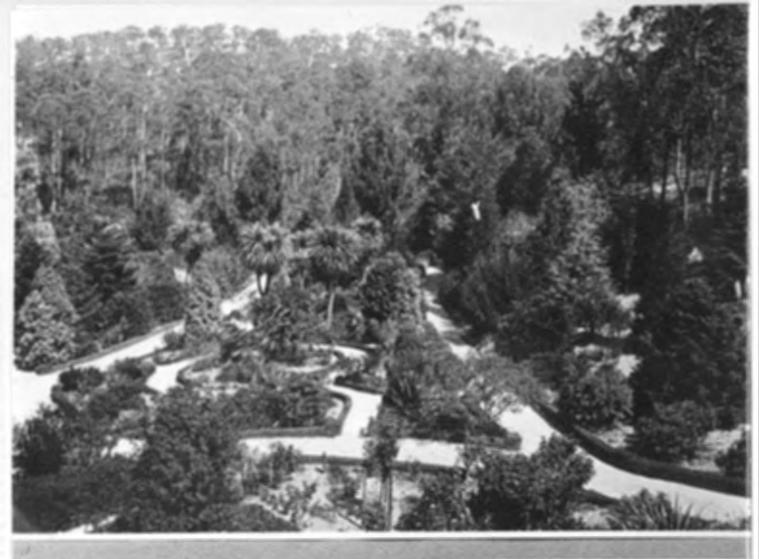

The garden, renowned for its beauty and variety of plants grown, was tended by three full time gardeners whose labour was supplemented in July and August by temporary workers to help with the digging. A network of parallel and intersecting paths led away from the main home, down the hill to where a large lily pond and two shade-houses were located at the bottom of the garden. Dr. Stirling's love of rhododendrons led to the importation of many different varieties of the plant by him, and the famous English Rhododendron nursery, J. Waterer, named one of their new cultivars "Mrs. E.C. Stirling" after his wife. In a lengthy and detailed article describing the property in 1903 "The Australian Gardener" stated:

"The grounds of the garden are between 4 and 5 acres in extent, laid out on a somewhat steep hill, and the approach is from a district road which runs along the property." 1

The writer cites 19 main varieties of rhododendrons amongst many other plants and trees. So extensive and varied were the plants described, that it was necessary to run the article in three successive issues of the journal. One of the gardeners employed by Dr. Stirling was Mr. D.F. Whibley who became a well-known South Australian nurseryman. Encouraged by Dr. Stirling, he established his own nursery and propagated many new cultivars of rhododendron from St. Vigeans stock. When Dr. Stirling died in 1919 his family continued to live at the property until 1936, when it was sold to Mr. Romilly Harry. Some years later, he sold part of the garden and the main home to Mr. Haigh, retaining the larger portion of the garden of rhododendrons, camellias and azaleas. After successive changes of ownership, the property on the eastern side of Laurel Road is currently under four separate titles of ownership. The main home now belongs to Dr. and Mrs. Walsh, the coachhouse and a large section of garden south of the main home section belongs to the late Mr. Harry's estate and company. Although some changes have occurred, including the removal of the two shadehouses, the original form of the garden still exists. The garden contains some of the earliest rhododendrons imported into South Australia, including the first plantings of the cultivar "Mrs. E.C. Stirling".

The garden, at its zenith, was a reflection of its owner's qualities and ranks as one of the notable gardens of late 19th century Australia.