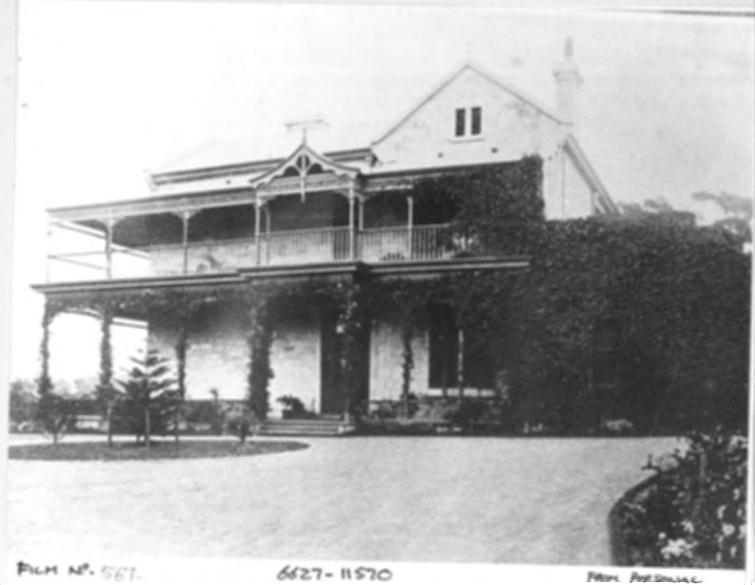

### HISTORICAL RESEARCH REPORT: ST. VIGEANS, STIRLING

St. Vigeans was built during the early 1880's by Dr. Edward Charles Stirling (later Sir Edward) and named by him in memory of his father's place of education near the town of Arbroath, in Scotland. Originally the main part of the property included two sections, one on each side of Laurel Road. While the house, a two storied 15 roomed building of local freestone, was under construction in 1882, Dr. Stirling employed Douglas Searle as a gardener to commence laying out the garden to his design. The gardener's cottage, occupied by Douglas Searle, is located on the eastern side of Laurel Road and was built at the same time as the main house or possibly earlier. Sir Edward's fifth and youngest daughter, Nina Emmaline, lived in the gardener's cottage, which was retained by her family until September 1977. The main home had two small rooms added to the north eastern corner of the upstairs wing during the 1890's and further extensions downstairs on the western side of the building occurred during the early 1900's. Near the main house is located a coachhouse, which was used as a store for garden produce, as well as for stabling horses. Further extensions to Dr. Stirling's garden were made by the acquisition of more land, including a road reserve along the southern boundary which was purchased in the 1890's, and a strip along the western boundary, purchased in 1903.

"The grounds of the garden are between 4 and 5 acres in extent, laid out on a somewhat steep hill, and the approach is from a district road which runs along the property." 1

The writer cites 19 main varieties of rhododendrons amongst many other plants and trees. So extensive and varied were the plants described, that it was necessary to run the article in three successive issues of the journal. One of the gardeners employed by Dr. Stirling was Mr. D.F. Whibley who became a well-known South Australian nurseryman. Encouraged by Dr. Stirling, he established his own nursery and propagated many new cultivars of rhododendron from St. Vigeans stock. When Dr. Stirling died in 1919 his family continued to live at the property until 1936, when it was sold to Mr. Romilly Harry. Some years later, he sold part of the garden and the main home to Mr. Haigh, retaining the larger portion of the garden of rhododendrons, camellias and azaleas. After successive changes of ownership, the property on the eastern side of Laurel Road is currently under four separate titles of ownership. The main home now belongs to Dr. and Mrs. Walsh, the coachhouse and a large section of garden south of the main home section belongs to the late Mr. Harry's estate and company. Although some changes have occurred, including the removal of the two shadehouses, the original form of the garden still exists. The garden contains some of the earliest rhododendrons imported into South Australia, including the first plantings of the cultivar "Mrs. E.C. Stirling".