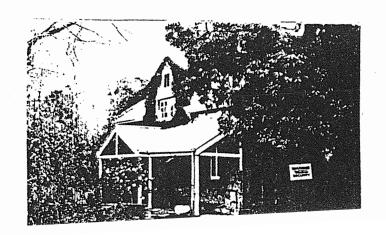

Interpretation: As a private residence it would be difficult to assign anything but a passive interpretive role to this building in relation to its part

of a large estate.

for the whole estate. illy Harry, Mrs.

yre.

| Evaluated By    | lris Iwanicki<br>Register Historian    | Ivar Nelsen<br>Register Architect                                                                              | Date |
|-----------------|----------------------------------------|----------------------------------------------------------------------------------------------------------------|------|
| Reviewed By     | Mark A. Butcher<br>Register Supervisor | t the second | Date |
| South Australia | an Heritage Committee Cate             | gorization                                                                                                     | Date |

### HISTORICAL RESEARCH REPORT: ST. VIGEANS, STIRLING

St. Vigeans was built during the early 1880's by Dr. Edward Charles Stirling (later Sir Edward) and named by him in memory of his father's place of education near the town of Arbroath, in Scotland. Originally the main part of the property included two sections, one on each side of Laurel Road. While the house, a two storied 15 roomed building of local freestone, was under construction in 1882, Dr. Stirling employed Douglas Searle as a gardener to commence laying out the garden to his design. The gardener's cottage, occupied by Douglas Searle, is located on the eastern side of Laurel Road and was built at the same time as the main house or possibly earlier. Sir Edward's fifth and youngest daughter, Nina Emmaline, lived in the gardener's cottage, which was retained by her family until September 1977. The main home had two small rooms added to the north eastern corner of the upstairs wing during the 1890's and further extensions downstairs on the western side of the building occurred during the early 1900's. Near the main house is located a coachhouse, which was used as a store for garden produce, as well as for stabling horses. Further extensions to Dr. Stirling's garden were made by the acquisition of more land, including a road reserve along the southern boundary which was purchased in the 1890's, and a strip along the western boundary, purchased in 1903.