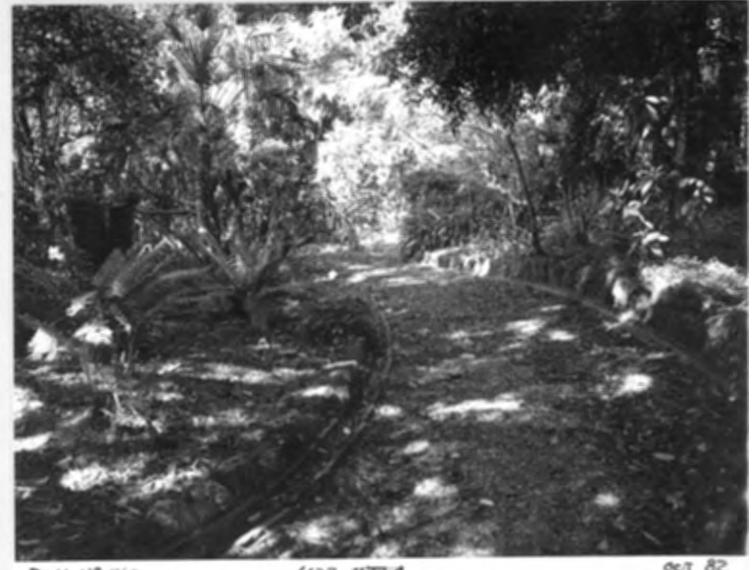

The garden, renowned for its beauty and variety of plants grown, was tended by three full time gardeners whose labour was supplemented in July and August by temporary workers to help with the digging. A network of parallel and intersecting paths led away from the main home, down the hill to where a large lily pond and two shade-houses were located at the bottom of the garden. Dr. Stirling's love of rhododendrons led to the importation of many different varieties of the plant by him, and the famous English Rhododendron nursery, J. Waterer, named one of their new cultivars "Mrs. E.C. Stirling" after his wife. In a lengthy and detailed article describing the property in 1903 "The Australian Gardener" stated:

"The grounds of the garden are between 4 and 5 acres in extent, laid out on a somewhat steep hill, and the approach is from a district road which runs along the property." 1

The writer cites 19 main varieties of rhododendrons amongst many other plants and trees. So extensive and varied were the plants described, that it was necessary to run the article in three successive issues of the journal. One of the gardeners employed by Dr. Stirling was Mr. D.F. Whibley who became a well-known South Australian nurseryman. Encouraged by Dr. Stirling, he established his own nursery and propagated many new cultivars of rhododendron from St. Vigeans stock. When Dr. Stirling died in 1919 his family continued to live at the property until 1936, when it was sold to Mr. Romilly Harry. Some years later, he sold part of the garden and the main home to Mr. Haigh, retaining the larger portion of the garden of rhododendrons, camellias and azaleas. After successive changes of ownership, the property on the eastern side of Laurel Road is currently under four separate titles of ownership. The main home now belongs to Dr. and Mrs. Walsh, the coachhouse and a large section of garden south of the main home section belongs to the late Mr. Harry's estate and company. Although some changes have occurred, including the removal of the two shadehouses, the original form of the garden still exists. The garden contains some of the earliest rhododendrons imported into South Australia, including the first plantings of the cultivar "Mrs. E.C. Stirling".