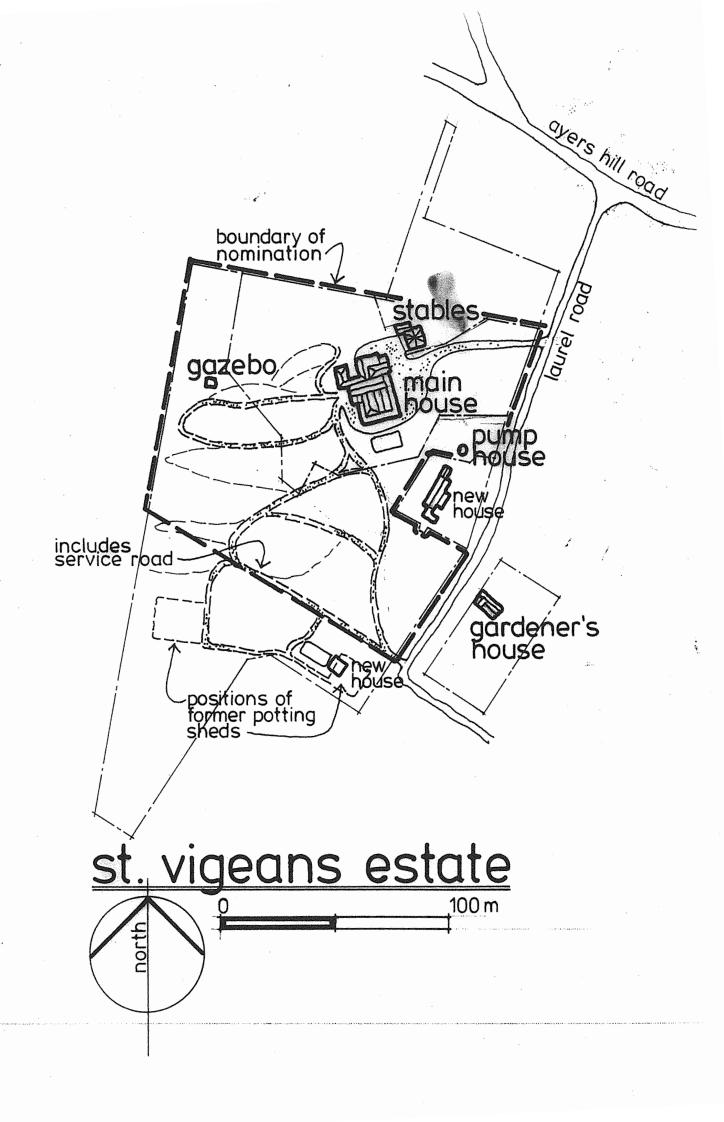

### HISTORICAL RESEARCH REPORT: ST. VIGEANS, STIRLING

St. Vigeans was built during the early 1880's by Dr. Edward Charles Stirling (later Sir Edward) and named by him in memory of his father's place of education near the town of Arbroath, in Scotland. Originally the main part of the property included two sections, one on each side of Laurel Road. While the house, a two storied 15 roomed building of local freestone, was under construction in 1882, Dr. Stirling employed Douglas Searle as a gardener to commence laying out the garden to his design. The gardener's cottage, occupied by Douglas Searle, is located on the eastern side of Laurel Road and was built at the same time as the main house or possibly earlier. Sir Edward's fifth and youngest daughter, Nina Emmaline, lived in the gardener's cottage, which was retained by her family until September 1977. The main home had two small rooms added to the north eastern corner of the upstairs wing during the 1890's and further extensions downstairs on the western side of the building occurred during the early 1900's. Near the main house is located a coachhouse, which was used as a store for garden produce, as well as for stabling horses. Further extensions to Dr. Stirling's garden were made by the acquisition of more land, including a road reserve along the southern boundary which was purchased in the 1890's, and a strip along the western boundary, purchased in 1903.

The garden, renowned for its beauty and variety of plants grown, was tended by three full time gardeners whose labour was supplemented in July and August by temporary workers to help with the digging. A network of parallel and intersecting paths led away from the main home, down the hill to where a large lily pond and two shade-houses were located at the bottom of the garden. Dr. Stirling's love of rhododendrons led to the importation of many different varieties of the plant by him, and the famous English Rhododendron nursery, J. Waterer, named one of their new cultivars "Mrs. E.C. Stirling" after his wife. In a lengthy and detailed article describing the property in 1903 "The Australian Gardener" stated: