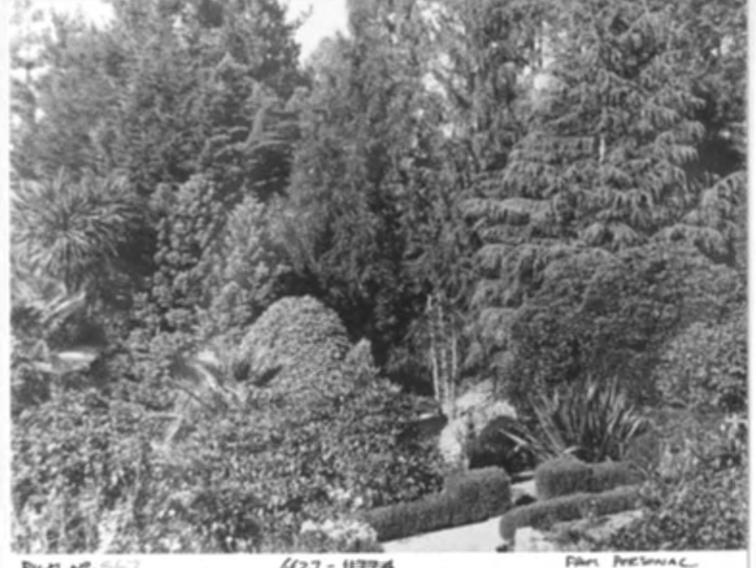

The garden, renowned for its beauty and variety of plants grown, was tended by three full time gardeners whose labour was supplemented in July and August by temporary workers to help with the digging. A network of parallel and intersecting paths led away from the main home, down the hill to where a large lily pond and two shade-houses were located at the bottom of the garden. Dr. Stirling's love of rhododendrons led to the importation of many different varieties of the plant by him, and the famous English Rhododendron nursery, J. Waterer, named one of their new cultivars "Mrs. E.C. Stirling" after his wife. In a lengthy and detailed article describing the property in 1903 "The Australian Gardener" stated:

The garden, at its zenith, was a reflection of its owner's qualities and ranks as one of the notable gardens of late 19th century Australia.