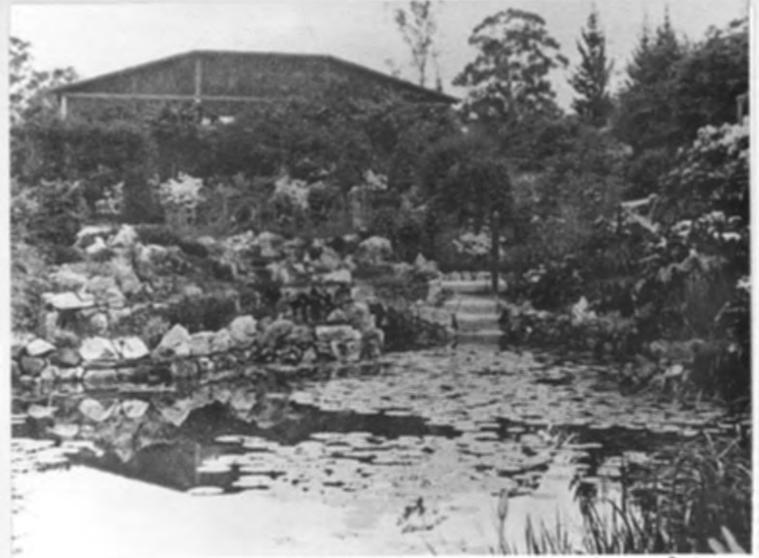

The garden, renowned for its beauty and variety of plants grown, was tended by three full time gardeners whose labour was supplemented in July and August by temporary workers to help with the digging. A network of parallel and intersecting paths led away from the main home, down the hill to where a large lily pond and two shade-houses were located at the bottom of the garden. Dr. Stirling's love of rhododendrons led to the importation of many different varieties of the plant by him, and the famous English Rhododendron nursery, J. Waterer, named one of their new cultivars "Mrs. E.C. Stirling" after his wife. In a lengthy and detailed article describing the property in 1903 "The Australian Gardener" stated:

"The grounds of the garden are between 4 and 5 acres in extent, laid out on a somewhat steep hill, and the approach is from a district road which runs along the property." 1

The writer cites 19 main varieties of rhododendrons amongst many other plants and trees. So extensive and varied were the plants described, that it was necessary to run the article in three successive issues of the journal. One of the gardeners employed by Dr. Stirling was Mr. D.F. Whibley who became a well-known South Australian nurseryman. Encouraged by Dr. Stirling, he established his own nursery and propagated many new cultivars of rhododendron from St. Vigeans stock. When Dr. Stirling died in 1919 his family continued to live at the property until 1936, when it was sold to Mr. Romilly Harry. Some years later, he sold part of the garden and the main home to Mr. Haigh, retaining the larger portion of the garden of rhododendrons, camellias and azaleas. After successive changes of ownership, the property on the eastern side of Laurel Road is currently under four separate titles of ownership. The main home now belongs to Dr. and Mrs. Walsh, the coachhouse and a large section of garden south of the main home section belongs to the late Mr. Harry's estate and company. Although some changes have occurred, including the removal of the two shadehouses, the original form of the garden still exists. The garden contains some of the earliest rhododendrons imported into South Australia, including the first plantings of the cultivar "Mrs. E.C. Stirling".