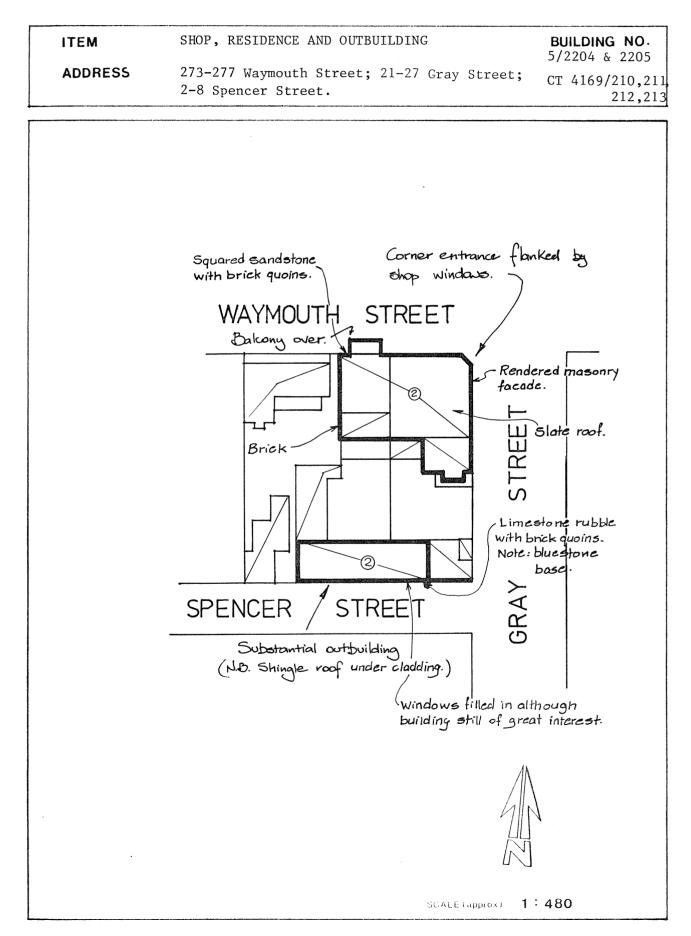

|                     |       |                |                                        | E     | NDOF    |          | ENT  |    |  |
| STATUS -                                                                 |                 | -                        |                                       | -                   |       | -              |                                        | ı     | Y       | es       |      |    |  |
|                                                                          |                 |                          | 1                                     |                     | 1     |                |                                        | i.    |         |          |      |    |  |



### THE CITY HERITAGE REGISTER - DEFINITION OF ITEMS



ITEM No. 52

CUMBERLAND ARMS HOTEL 203-207 Waymouth Street.

This item, drawn from the Register of the National Trust of South Australia, was considered and recommended for heritage listing by the Lord Mayor's Heritage Advisory Committee at its meeting on 28th January, 1982.

The inclusion of this item was considered justifiable in the light of its undeniable heritage significance. At present only a curtilage plan for this item has been drawn up in order to indicate the location and extent of listing, although it is recognised that such items of heritage significance in the City will be fully documented both to record the historical development of the City and to provide complete representation by a City of Adelaide Heritage Register. This documentation is still in the course of preparat