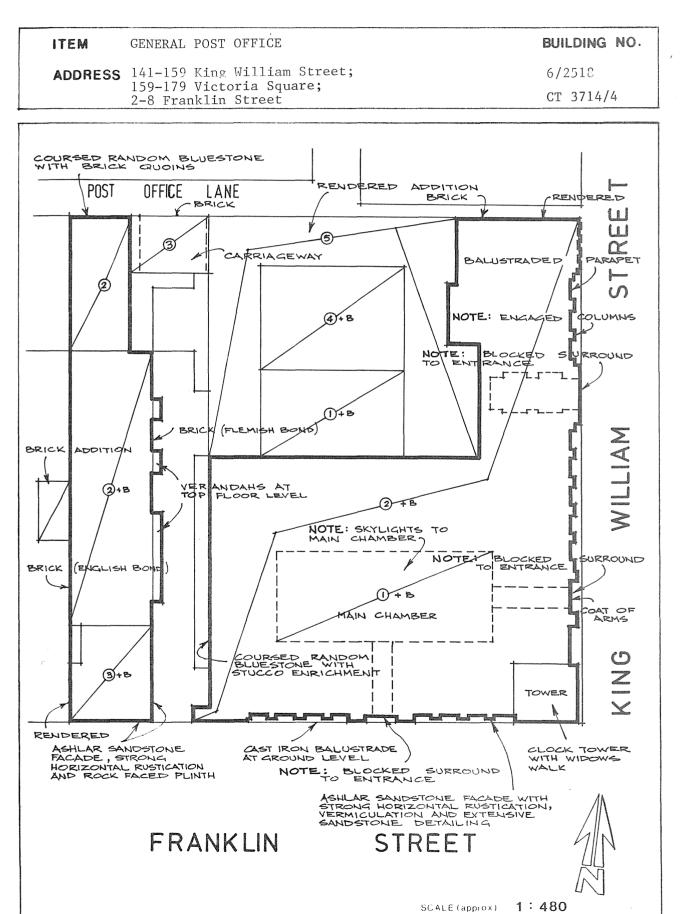

Actually the building is the epitome in marble and stone of the high traditions of the Australian Mutual Provident Society. It relies for its appeal and charm upon the reticent use of classical elements adopted to the form and proportions of modern building.