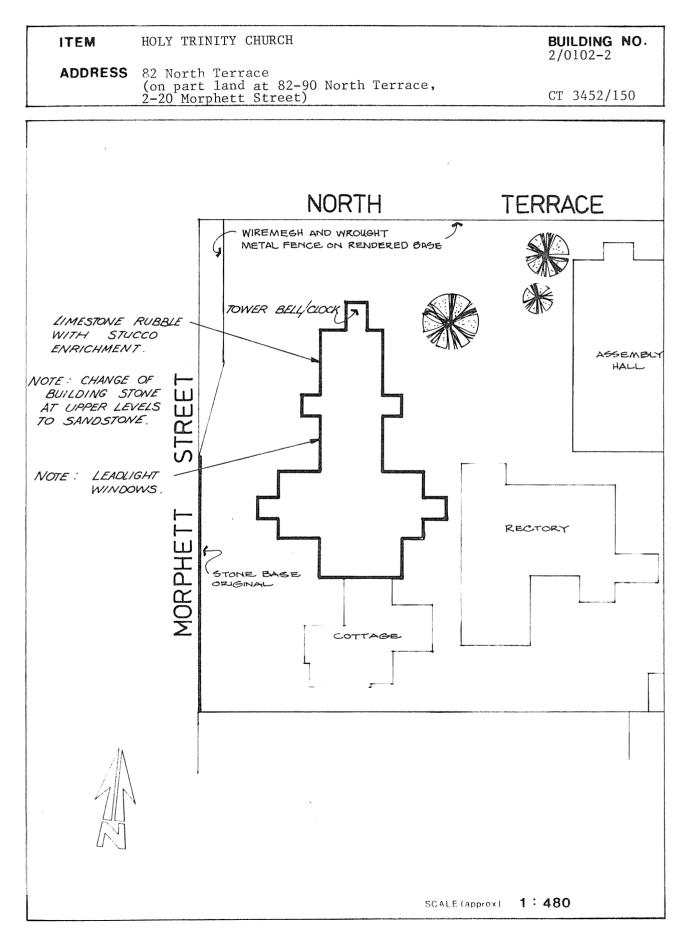

Department of City Planning. (26/9/83) 2:DCP10C/T

THE CITY HERITAGE REGISTER - DEFINITION OF ITEMS

13

SCALE(approx) 1:480

ITEM No.6.

HOLY TRINITY CHURCH 82 North Terrace.

This item, drawn from the Register of the National Trust of South Australia, was considered and recommended for heritage listing by the Lord Mayor's Heritage Advisory Committee at its meeting on 28th January, 1982.

The inclusion of this item was considered justifiable in the light of its undeniable heritage significance. At present only a curtilage plan for this item has been drawn up in order to indicate the location and extent of listing, although it is recognised that such items of heritage significance in the City will be fully documented both to record the historical development of the City and to provide complete representation by a City of Adelaide Heritage Register. This documentation is still in the course of preparation.

At the same meeting, items considered to be of marginal significance or those deemed to have been designated by the National Trust on the basis of insufficient or contradictory historical evidence, were set aside for additional research by Council's Historical Analysis Consultants (for Stage I of the City of Adelaide Heritage Study) Donovan, Marsden and Stark, and are fully documented in these volumes. There are some fifty such items.