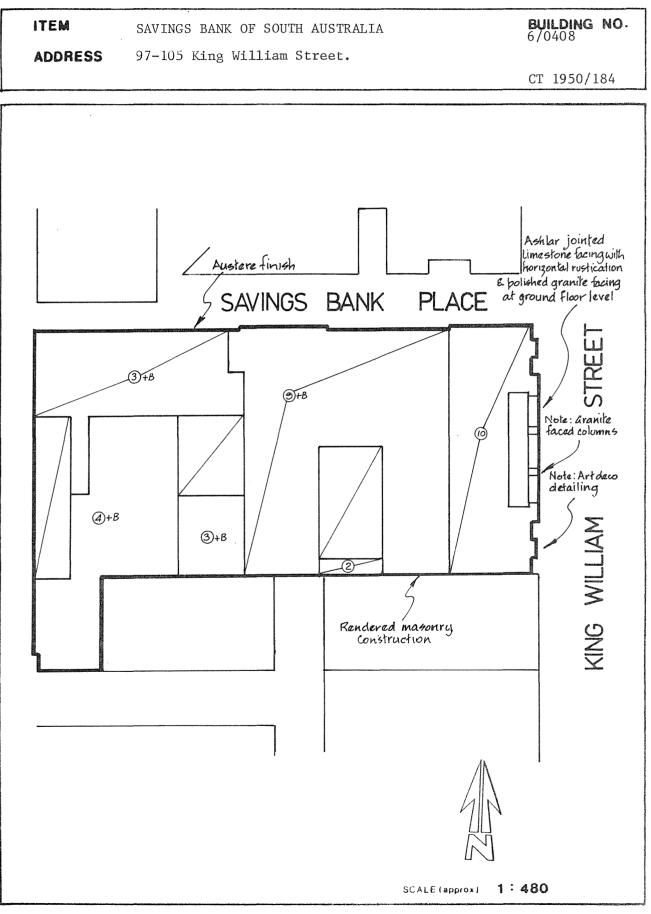

#### ITEM NO. 9

WESTPAC (former AMP HEAD OFFICE IN S.A.) 23 King William Street

This building is of major historical significance due to its association with the A.M.P. Society, and the development of insurance provision in Adelaide and South Australia.