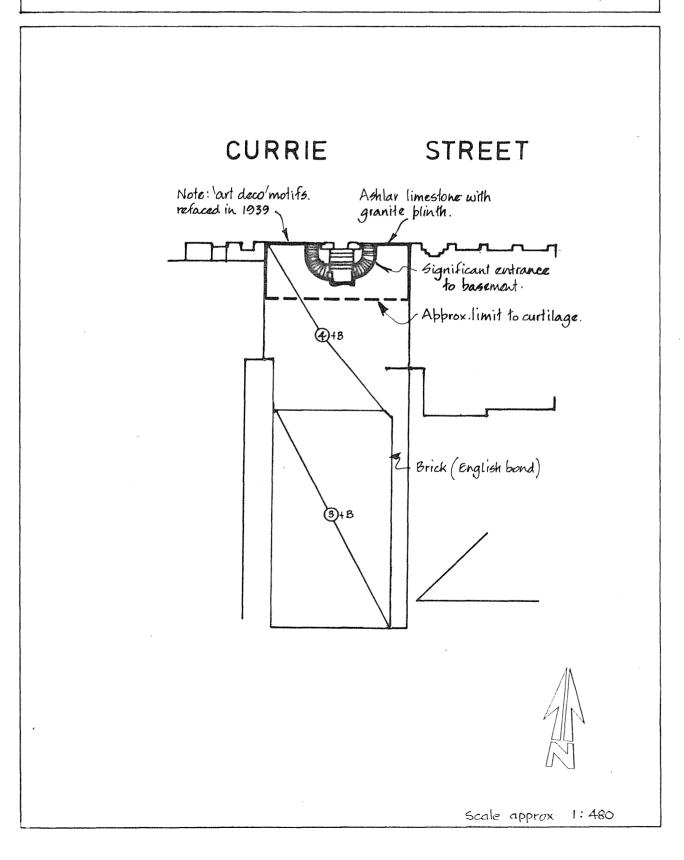

ITEM NO. 12

DONOVAN, MARSDEN, STARK CITY OF ADELAIDE HERITAGE SURVEY, 1982

CML BUILDING S.W. corner of Hindley and King William Streets

Historically, this building is significant because of its association with the Colonial Mutual Life Assurance Co. and the development of this company. It is particularly significant as being the most prestigious building erected during the middle thirties, after the worst years of the Depression. It is noteworthy too as an example of the company's wish to have an internationally recognisable office.

Architecturally, the building is significant for its high quality Neo-Romanesque detailing. It is one of the most distinctive buildings in Adelaide in this regard. It is noteworthy too for the singular use made of "Benedict stone" in external ashlar work to walling.

While the design of the building represents a "signature" style for the company, it is illustrative of a "skyscraper" of the transitional period in architecture where the proportion and detailing from earlier styles was abstracted and re-interpreted in a creative way.

The magazine, <u>Building</u> of 12th January, 1935, described the CML as follows:

"Colonial Mutual Life Building, Adelaide; Courage the Keynote.-

In the Adelaide building, Architects, Hennessy, Hennessy and Co. have introduced a new note into the architecture of that City with their distinctive and colourful interpretation of the Romanesque style. It was not the first time that this style of building had been erected in Australia by this firm of architects, for they were responsible for its evolution and adoption by the CML in the new buildings that have been erected by it in Brisbane, Durban (South Africa), and one under construction in Wellington (New Zealand) ... Among the most interesting features of the new Colonial Mutual Life in Adelaide is its skyline with its tower and mansard roof, tiled with Wilsons tiles in colours to match the varying colours in the Benedict stonework of the King William Street and Hindley Street facades. The lions, vultures and other ornamentation in the building work cast in Benedict stone, was brought from the Benedict stoneworks in Brisbane."