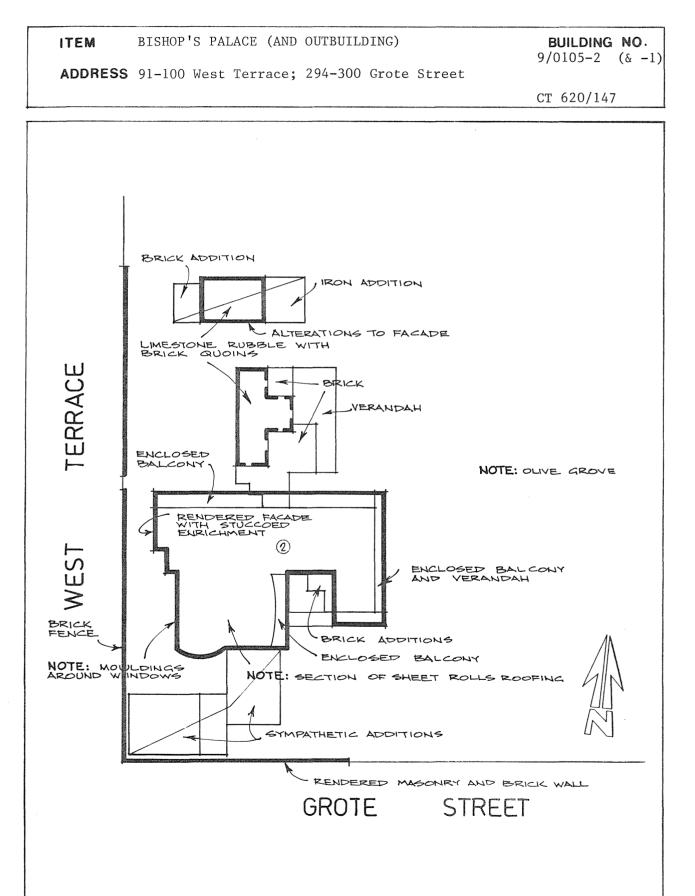

|  |



#### THE CITY HERITAGE REGISTER - DEFINITION OF ITEMS



SCALE(approx) 1:480

SUBDIVISION Gray Street, Grote Street, Ruthven Avenue

This subdivision is an example of early twentieth century city subdivision and development. Its historical significance lies in the fact that it was undertaken in 1904 and 1905 when the South Australian economy was emerging from the depression of the late nineteenth century. The development illustrates that period of steady development which was brought to an end by the onset of the first World War. It is significant, too, for the manner in which it illustrates the once residential nature of the western part of Adelaide.

The subdivision is of marginal architectural interest, being similar to traditional single-fronted residential accommodation. It does, however, represent a departure from terrace development wit