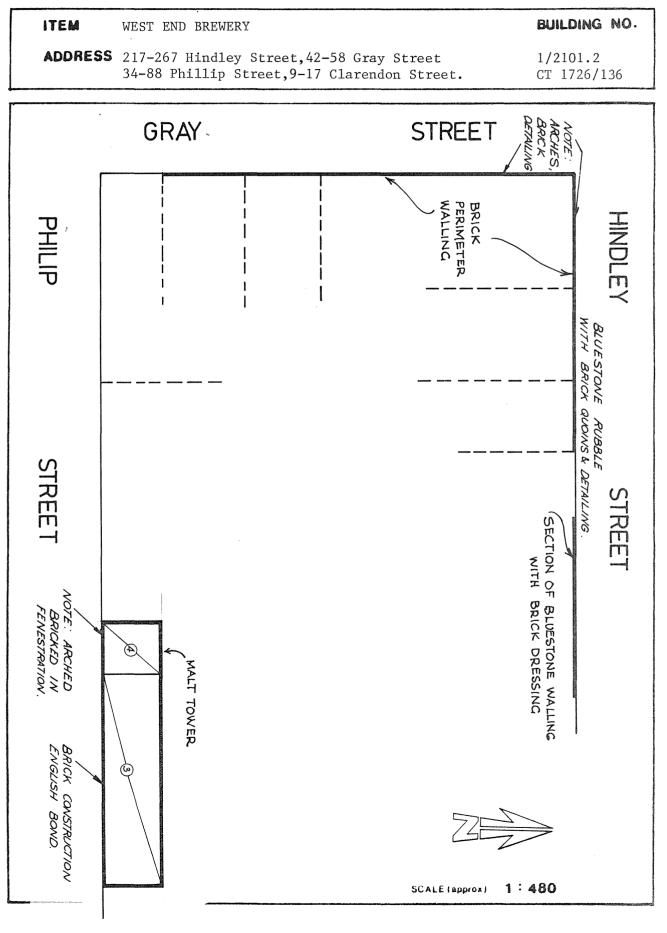

THE CITY HERITAGE REGISTER - CURTILAGE PROPOSAL

**ITEM** FOWLER'S LION FACTORY

**BUILDING NO**. 1/0802-1

ADDRESS 69-78 North Terrace; 1-29 Morphett Street; 22-28 Register Street

CT3372/112

WEST END BREWERY 217-267 Hindley Street.

At its meeting on 15th April, 1983, the Lord Mayor's Heritage Advisory Committee resolved to recommend listing of the following items on the West End Brewery site.

- (a) The Brew House and Tower on Philip Street which identify the industry; it being the type of structure peculiar to breweries.
- (b) The stone and brick building facade on Town Acre 65, facing Hindley Street, which is the oldest surviving building on the site.
- (c) The two storey brick facade on Town Acre 65 on the south-west corner of Hindley and Gray Streets which have become such a landmark.

However, by decision of Cabinet in July, 1983, approval for the demolition of these items was granted.

Department of City Planning (26/9/83) 2:DCP10C/S

THE CITY HERITAGE REGISTER - DEFINITION OF ITEMS

ITEM NO. 5