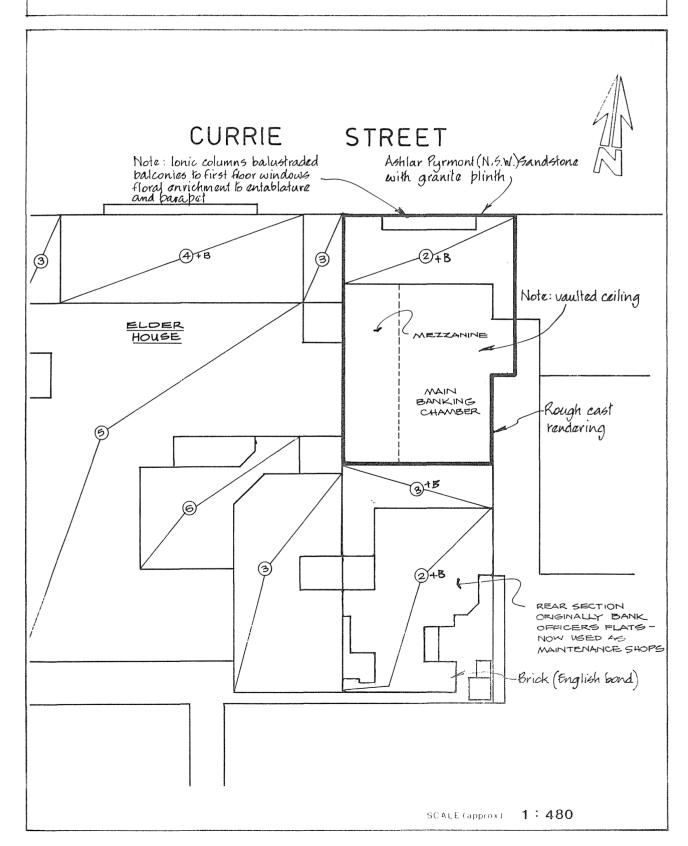

ITEM NO. 12

DONOVAN, MARSDEN, STARK CITY OF ADELAIDE HERITAGE SURVEY, 1982

CML BUILDING S.W. corner of Hindley and King William Streets

Historically, this building is significant because of its association with the Colonial Mutual Life Assurance Co. and the development of this company. It is particularly significant as being the most prestigious building erected during the middle thirties, after the worst years of the Depression. It is noteworthy too as an example of the company's wish to have an internationally recognisable office.

Architecturally, the building is significant for its high quality Neo-Romanesque detailing. It is one of the most distinctive buildings in Adelaide in this regard. It is noteworthy too for the singular use made of "Benedict stone" in external ashlar work to walling.

While the design of the building represents a "signature" style for the company, it is illustrative of a "skyscraper" of the transitional period in architecture where the proportion and detailing from earlier styles was abstracted and re-interpreted in a creative way.

The magazine, <u>Building</u> of 12th January, 1935, described the CML as follows:

"Colonial Mutual Life Building, Adelaide; Courage the Keynote.-

In the Adelaide building, Architects, Hennessy, Hennessy and Co. have introduced a new note into the architecture of that City with their distinctive and colourful interpretation of the Romanesque style. It was not the first time that this style of building had been erected in Australia by this firm of architects, for they were responsible for its evolution and adoption by the CML in the new buildings that have been erected by it in Brisbane, Durban (South Africa), and one under construction in Wellington (New Zealand) ... Among the most interesting features of the new Colonial Mutual Life in Adelaide is its skyline with its tower and mansard roof, tiled with Wilsons tiles in colours to match the varying colours in the Benedict stonework of the King William Street and Hindley Street facades. The lions, vultures and other ornamentation in the building work cast in Benedict stone, was brought from the Benedict stoneworks in Brisbane."