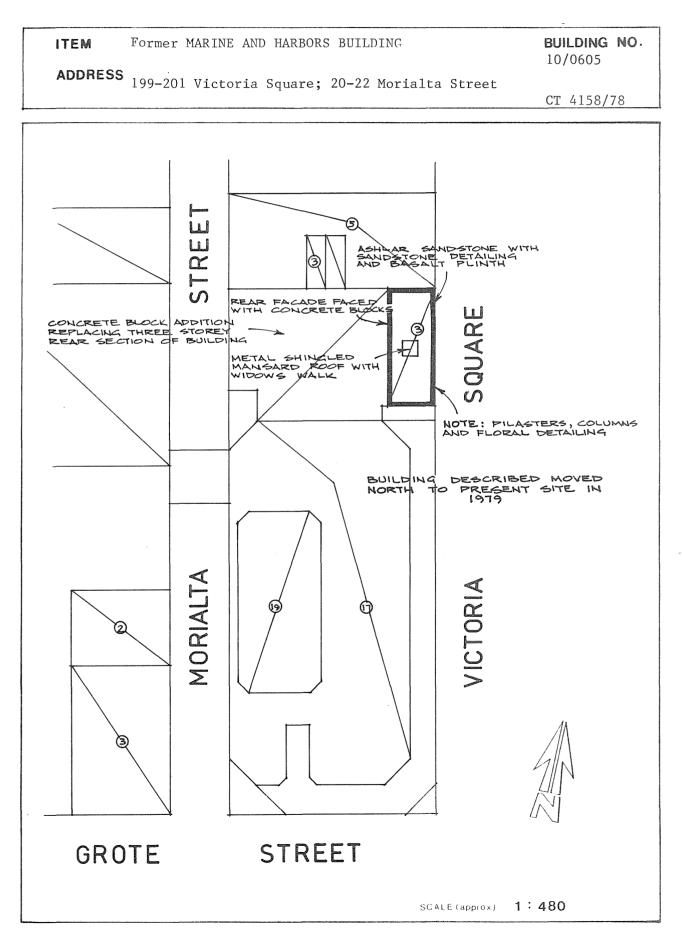

WAREHOUSE, former WHITE CONDUIT HOTEL, 32 North Street.

This item is of particular historical importance for the manner in which it reflects part of the development of Adelaide. The very location of the hotel on a minor street meant that it was dependent upon local patrons. The replacement in 1857 of an earlier tavern of the same name (begun in 1839 also in North Street), and the subsequent additions to the hotel, testify to the one-time residential nature of the area, just as the decline and eventual delicensing of the hotel in cal920 illustrate the drift of the population to the suburbs. It is noteworthy that the hotel was, for a time, owned by Sime and Sison, who owned and operated the Adelaide Brewery.