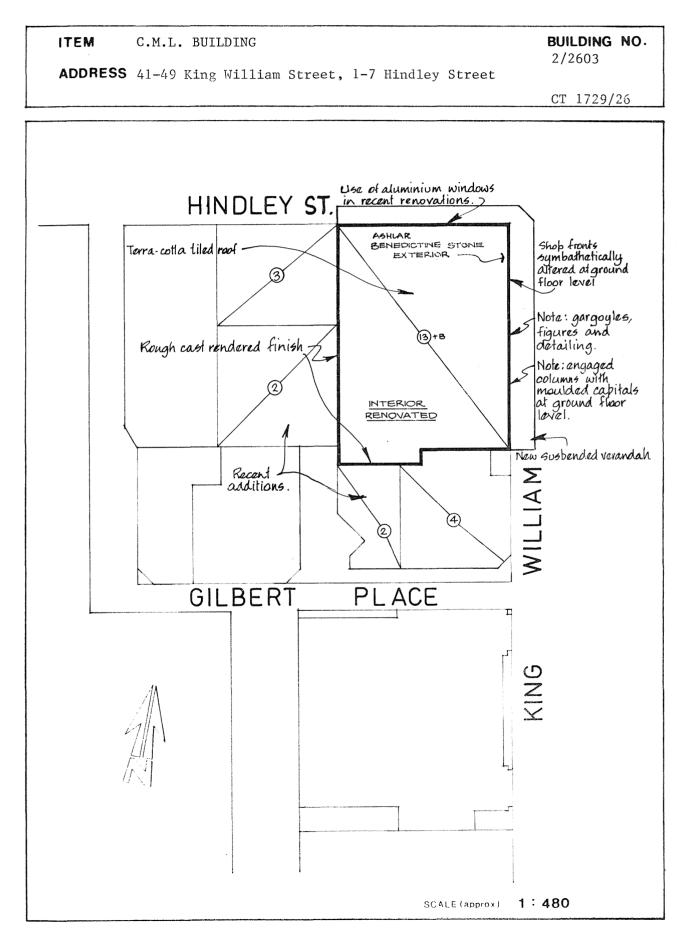

| -              |                   | -                        |         | -              |              |           |              | Yes      |              |              |
|                                |                               |                                                                |                |                   |                          |         |                |              |           |              |          | ł.           |              |
| 1                              |                               | 1                                                              |                | 1                 |                          | 1       |                |              | 1         |              |          |              |              |





ITEM No. 13.

EDMUND WRIGHT HOUSE 57-63 King William Street.

This item, drawn from the Register of the National Trust of South Australia, was considered and recommended for heritage listing by the Lord Mayor's Heritage Advisory Committee at its meeting on 28th January, 1982.

The inclusion of this item was considered justifiable in the light of its undeniable heritage significance. At present only a curtilage plan for this item has been drawn up in order to indicate the location and extent of listing, although it is recognised that such items of heritage significance in the City will be fully documented both to record the historical development of the City and to provide complete representation by a City of Adelaide Heritage Register. This documentation is still in the course of prepara