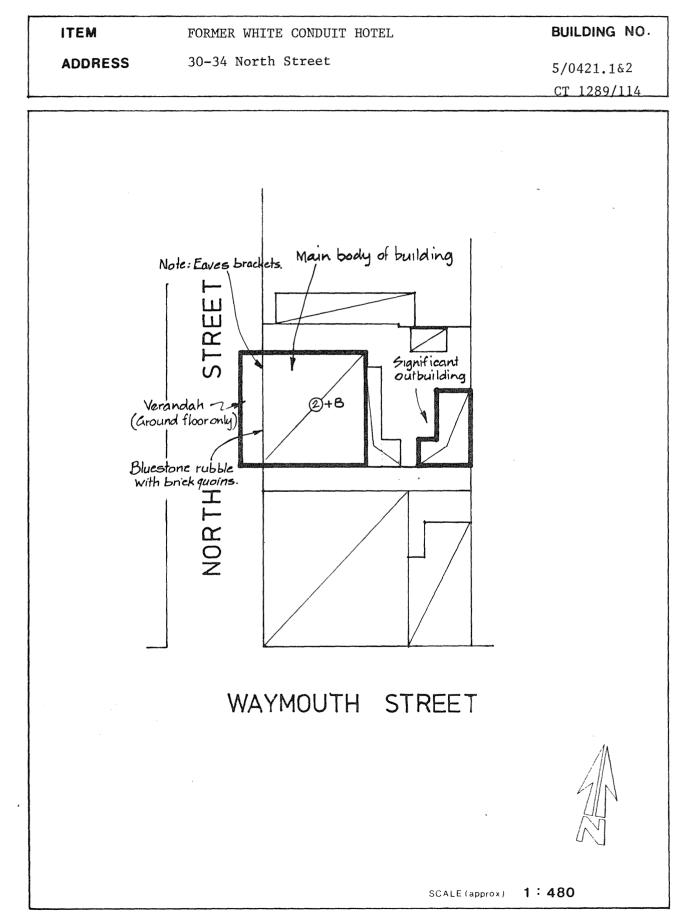

| <u>Item Number</u><br>as appearing in |             |                                                                                                               |
|---------------------------------------|-------------|---------------------------------------------------------------------------------------------------------------|
| Volume 8 Table                        | Page Number | Item and Address                                                                                              |
| 11                                    | 38          | Tattersalls Hotel<br>17-19 Hindley Street                                                                     |
| 12                                    | 41          | C.M.L. Building<br>41-49 King William Street                                                                  |
| 13                                    | 44          | Edmund Wright House<br>57-63 King William Street                                                              |
| 45                                    | 46          | House and Outbuildings<br>247 Currie Street                                                                   |
| 46                                    | 49          | Fmr. White Conduit Hotel<br>30-34 North Street                                                                |
| 47                                    | 52          | Cobbs Restaurant/Nightclub<br>61-65 Light Square                                                              |
| 48                                    | 55          | Regines (fmr. City Mission Hall)<br>67-71 Light Square                                                        |
| 49                                    | 58          | Fmr. Sands & MacDougall Warehouse<br>73-79 Light Square                                                       |
| 50                                    | 61          | Greek Orthodox Church<br>282—288 Franklin Street                                                              |
| 51                                    | 64          | Shop, Residence and Outbuildings<br>273-277 Waymouth St., 2-8 Spencer St.                                     |
| 52                                    | 67          | Cumberland Arms Hotel<br>203-207 Waymouth Street                                                              |
| 53                                    | 69          | Remains of fmr. Queens, and Royal<br>Victoria Theatres and Horse Bazaar<br>Cnr. Gilles Arc. & Playhouse Lane. |
| 54                                    | 80          | Elder House<br>27-39 Currie Street                                                                            |
| 55                                    | 83          | Fmr. Commonwealth Bank<br>21-25 Currie Street                                                                 |
| 56                                    | 87          | Fmr. Steamship Building<br>15-19 Currie Street                                                                |
| 57                                    | 90          | A.N.Z. Bank (fmr. Bank of Adelaide)<br>81—87 King William Street                                              |