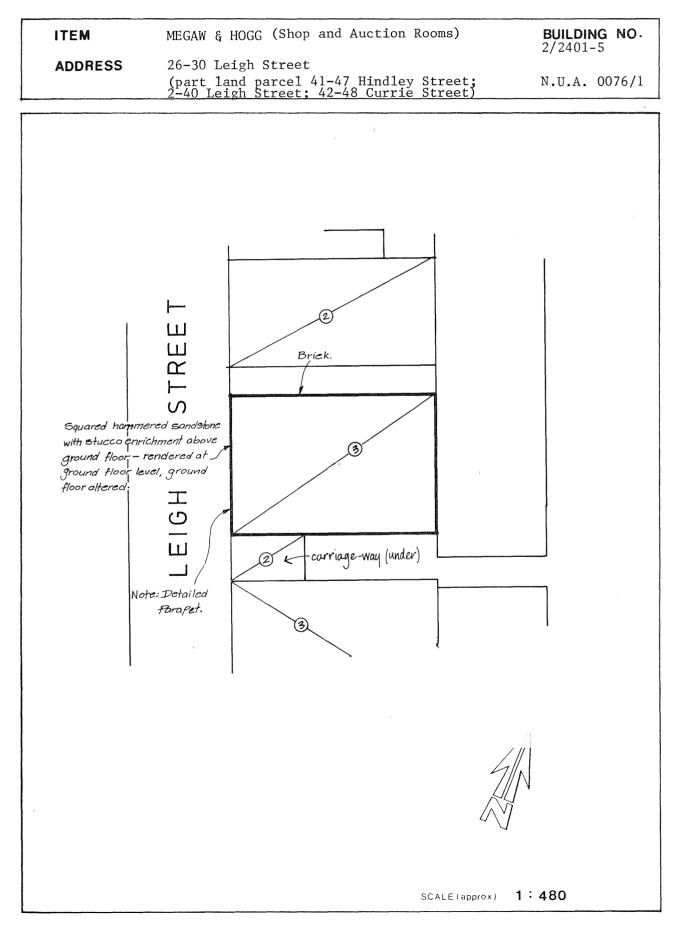

| 02 NATIO                                                                                          | NAL ESTATE               | 03 STAT           | E HERITAGE                               | 04 0                                  | THER                             |       |       | OMH.<br>Ndor |       | ISTIN<br>ENT | IG  |
| STATUS                      | -                                                                      |                                                                                                   |                          |                   | -                                        | 1                                     |                                  |       |       | Y            | es    |              |     |





ANGLICAN CHURCH OFFICE 42-46 CURRIE STREET.

This building is particularly important because of its association with the firm of A.M. Bickford & Sons. William Bickford arrived in the colony in 1839, and soon thereafter, opened the first druggist's shop in Adelaide. The enterprise prospered and became the leading drug firm in South Australia by the end of the century. This is reflected in the substantial premises built for the firm in 1879-1880. The building was erected on land owned by the Leigh Trust.

In 1878, David Garlick designed "three handsome warehouses" for Bickford & Co. having frontages of 87' to Currie Street and 90' to Leigh Street. The warehouses of three storeys and a basement were constructed by W. King, junior, of "white freestone with cement dressings" and cost in the v