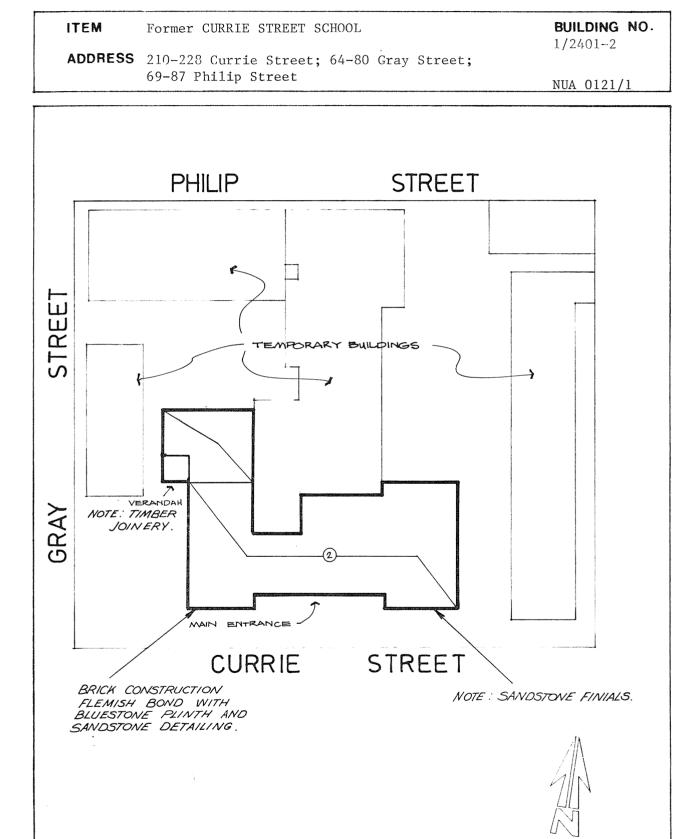

OPEN COLLEGE OF FURTHER EDUCATION, 210-228 Currie Street.

This item, drawn from the Register of the National Trust of South Australia, was considered and recommended for heritage listing by the Lord Mayor's Heritage Advisory Committee at its meeting on 28th January, 1982.

The inclusion of this item was considered justifiable in the light of its undeniable heritage significance. At present only a curtilage plan for this item has been drawn up in order to indicate the location and extent of listing, although it is recognised that such items of heritage significance in the City will be fully documented both to record the historical development of the City and to provide complete representation by a City of Adelaide Heritage Register. This documentation is still in the course of preparation.

At the same meeting, items considered to be of marginal significance or those deemed to have been designated by the National Trust on the basis of insufficient or contradictory historical evidence, were set aside for additional research by Council's Historical Analysis Consultants (for Stage I of the City of Adelaide Heritage Study) Donovan, Marsden and Stark, and are fully documented in these volumes. There are some fifty such items.