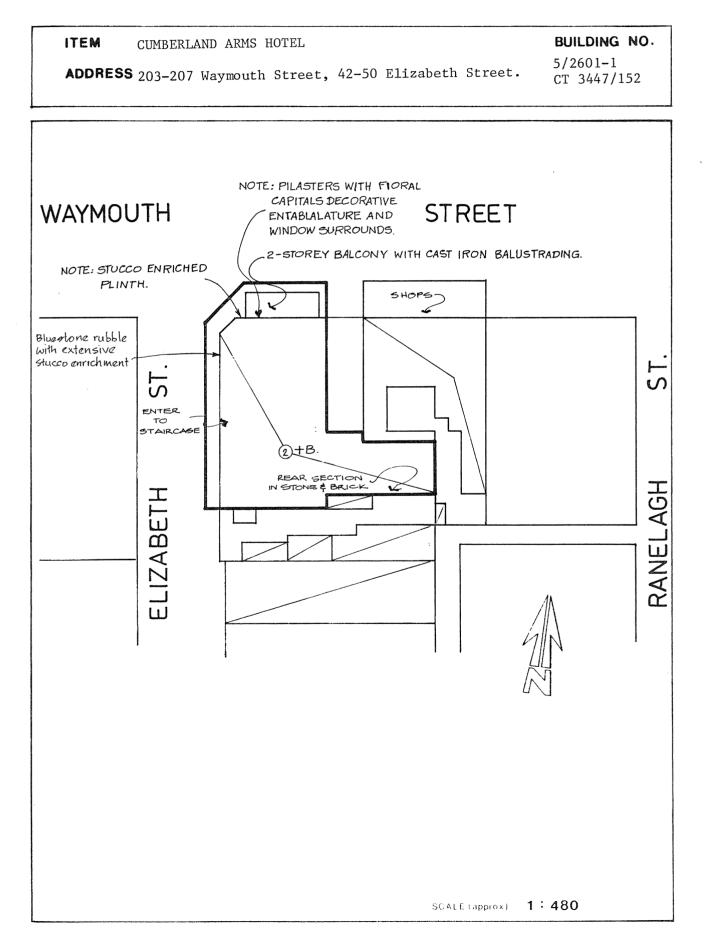

s of heritage significance in the City will be fully documented both to record the historical development of the City and to provide complete representation by a City of Adelaide Heritage Register. This documentation is still in the course of preparation.

At the same meeting, items considered to be of marginal significance or those deemed to have been designated by the National Trust on the basis of insufficient or contradictory historical evidence, were set aside for additional research by Council's Historical Analysis Consultants (for Stage I of the City of Adelaide Heritage Study) Donovan, Marsden and Stark, and are fully documented in these volumes. There are some fifty such items.

Department of City Planning. (26/9/83) 2:DCP10C/T



THE CITY HERITAGE REGISTER - DEFINITION OF ITEMS



THE REMAINS OF THE QUEENS AND ROYAL VICTORIA THEATRES, PLAYHOUSE LANE/GILLES ARCADE, ADELAIDE (PART 6/0207)

The remains of these theatres are rich in historical association and are extremely important to social history and the development of theatre not just in this state but in the National context.

Although a theatrical performance had taken place in New South Wales in 1789, it was to be some time before a purpose built theatre was erected. This occurred in 1799 when Robert Sidaway erected his theatre reputedly at a cost of £100. It is obvious that this would have been an extremely modest affair. It was not until the 1830's that major theatres were planned in both Sydney and Hobart town. In 1833, the Theatre Royal opened in Sydney and in 1836, this was joined by the Royal Victoria wh