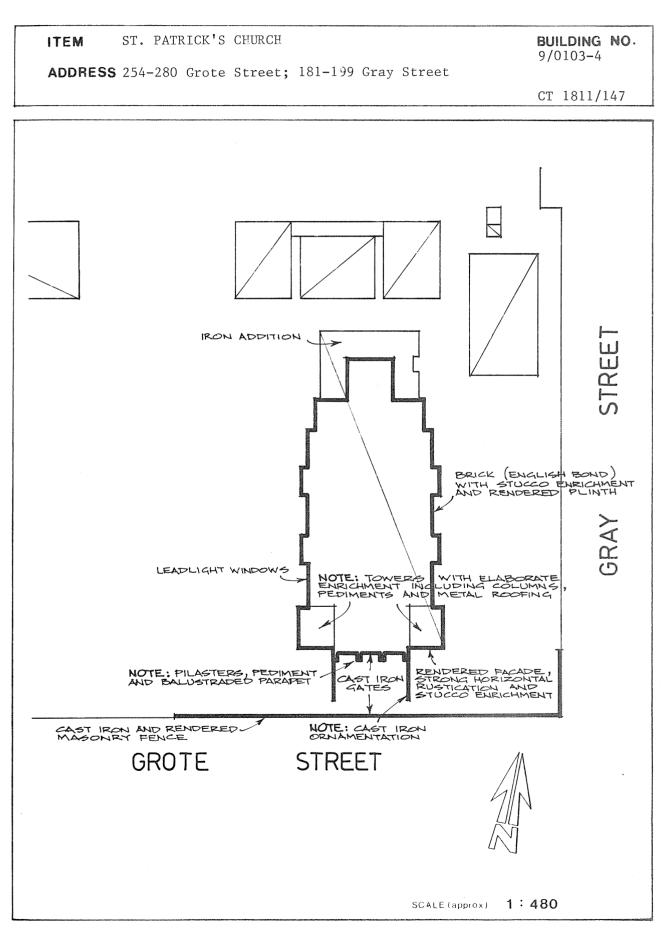

|    |
|                                   |                                                                                                                 |           |                                                                                                                  |                                         |                                          |                                       |                                                                    |              |               |       |       |                                                                                                                  |    |



### CITY OF ADELAIDE HERITAGE STUDY THE CITY HERITAGE REGISTER - DEFINITION OF ITEMS



BISHOPS' PALACE Cnr. of West Terrace and Grote Street.

The most significant historical associations this building has are all connected with the initiation and the subsequent consolidation of the Catholic Church in South Autralia. It is particularly noteworthy as one of the earliest Roman Catholic buildings to survive in South Australia, and is contemporary with the earliest Roman Catholic Church in South Australia, St. Mary's at Morphett Vale, which was consecrated in December, 1845.

The land on which this building was erected was purchased on 19th November, 1844 from Thomas Whistler by the Right Revd. Francis Murphy, Rev. Michael Ryan and Richard Counsel. Murphy was born at Navan, Ireland on 20th May, 1795, excelled in theological studies and was raised to the deaconate in 1824. In 1