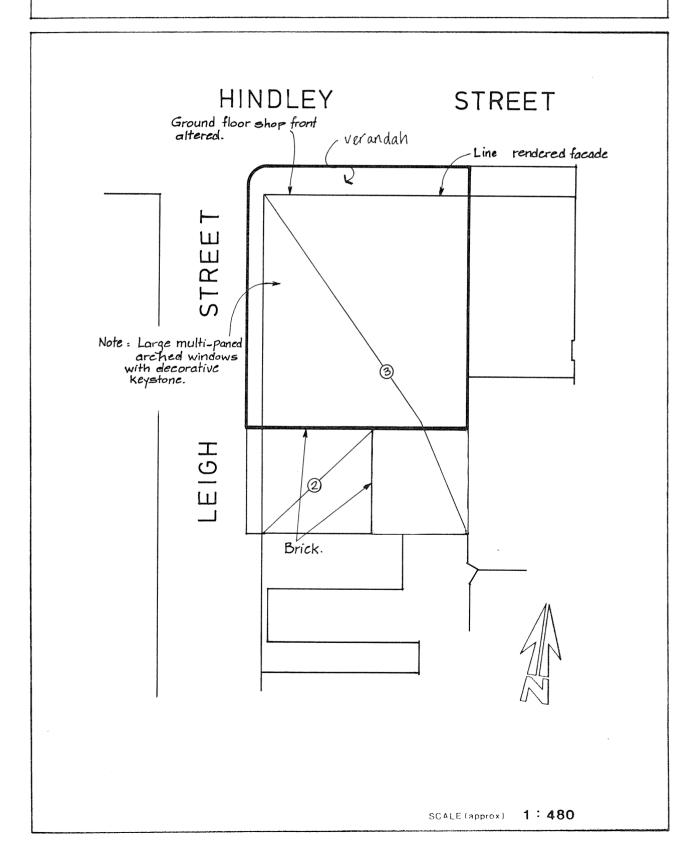

| -            |         | -                                        |          | -                                                                         |       |               | Y    | es    |       |     |  |
|                                    |                          |                                                           |              |         |                                          |          |                                                                           |       |               |      |       |       |     |  |



THE CITY HERITAGE REGISTER - DEFINITION OF ITEMS

ITEMJOHN'S PERIOD FURNITURE, FORMERLY HOOPERSBUILDING NO.<br/>2/2401-1ADDRESS41-47 Hindley Street (part land parcel 41-47 Hindley<br/>Street, 2-40 Leigh Street, 42-49 Currie Street)NUA 0076/1



MEGAW & HOGG (Shop and Auction Rooms) 26 LEIGH STREET.

The historical significance of this item lies principally in the manner in which it illustrates developments in the warehouse and retail industries in late nineteenth century Adelaide. This was built at a time when the colony was slowly recovering from the worst effects of the Depression of the 1880 s.

Constructed of bush-hammered squared, coursed sandstone, this building continues the design idiom of the adjacent former Bickford buildings which face Currie Street but also have an elevation to Leigh Street. The design has been handled to create two separate tenancies, reflected by the grouping of openings and detailing to the parapet. The facade is of interest for its crisp detailing with well detailed stuccoed strings and surround