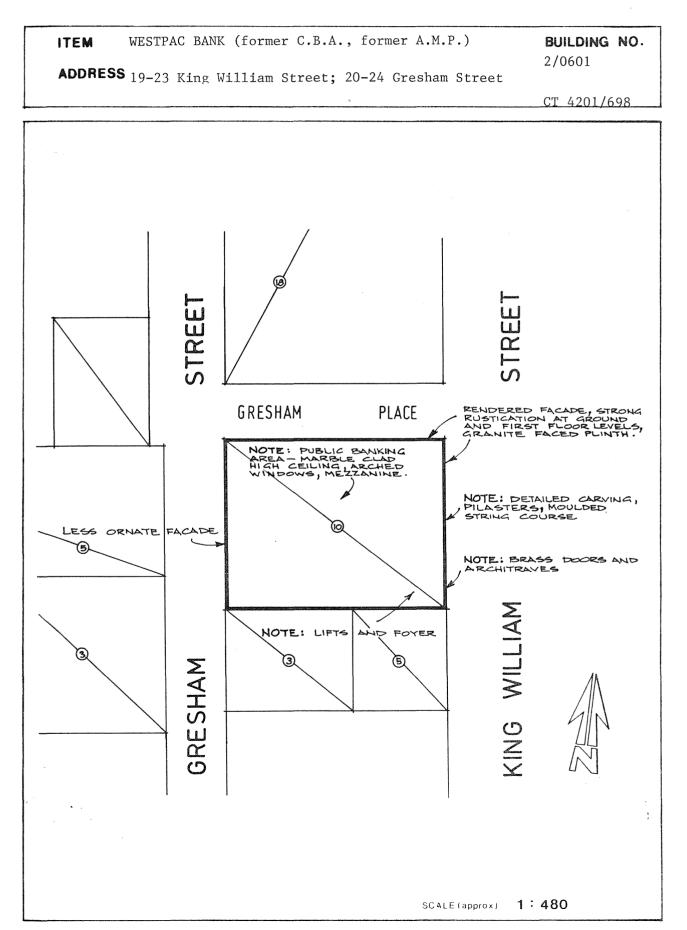

|              |                                                |                         |              |               |                      |                                       | τ(    | 0              |                   |    |  |  |  |  |  |
|                                                                                                      |                              |                                                                                                                                                        |              |                                                |                         |              |               |                      |                                       |       |                |                   |    |  |  |  |  |  |

27.





ITEM NO. 10

JOHN'S PERIOD FURNITURE Emporium 41 Hindley Street

This building is historically noteworthy for the manner in which it reflects changes in the design of commercial development, which itself reflects changes in retail practice and building technology.

This important element in Hindley Street was designed by Garlick and Jackman architects. SAA B 5283/76 dated 11 September 1929 shows the western triple-bayed section of the building only. By 22 April 1931, however the building had been completed as SAA B 5931/76 of this date shows.

The building is a distinctive structure which makes excellent use of the arched form, severe classically derived detailing, and metal framed windows. The boldness of the building is enhanced by the apparent lack of a floor line at the second floor