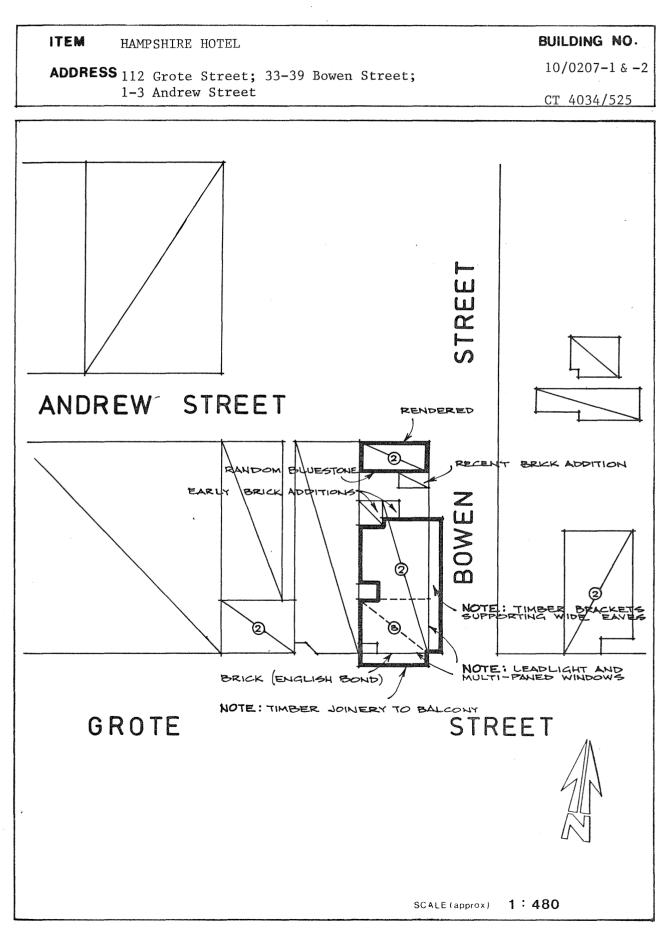

Department of City Planning. (26/9/83) 2:DCP10C/T

HOUSE AND OUTBUILDING 247 Currie Street.

Historically, this residence is significant because it is representative of a domestic complex which was once common when South Adelaide was predominantly residential, a land useage which was until recently being constantly diminished. This complex was built and owned by James Anderson a builder who for a time represented Gawler Ward on the Adelaide City Council. Among buildings for which he was the main contractor are the Lecture Hall of the Jubillee Church, Kent Town, and the alterations to the Bushmen's Club facing Gilbert Street (recently demolished).