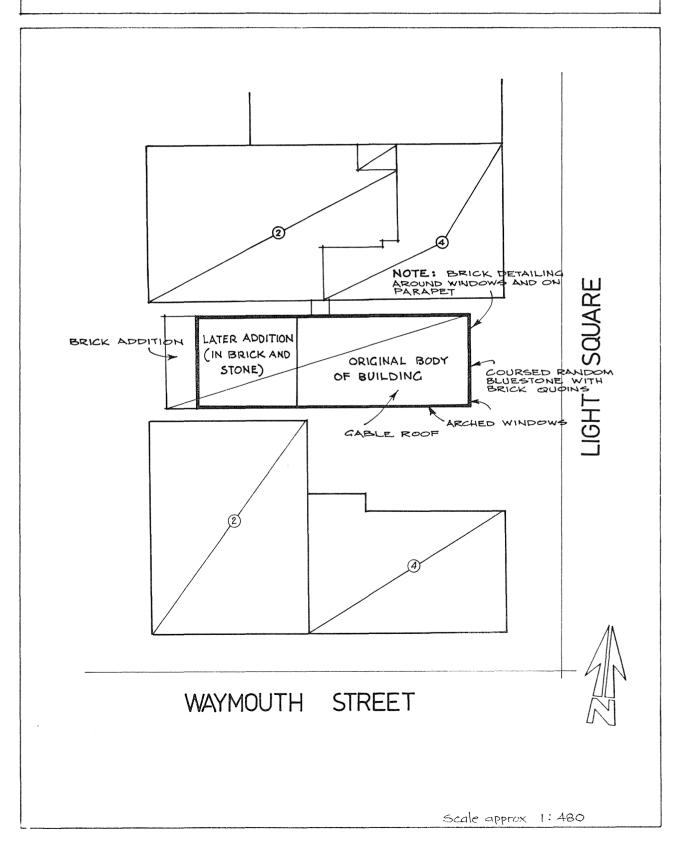

THE CITY HERITAGE REGISTER - DEFINITION OF ITEMS

#### ITEM NO. 9

WESTPAC (former AMP HEAD OFFICE IN S.A.) 23 King William Street

This building is of major historical significance due to its association with the A.M.P. Society, and the development of insurance provision in Adelaide and South Australia.

The Society was formed in Sydney on 31st August, 1848. Its beginnings were modest and conservative. The A.M.P. nevertheless pioneered the canvassing system of life assurance and under the advice actuxary M.A. Black, liberalised its policies. It was during the boom period of the 1870's and 1880's that consolidation of the Society was achieived. Branches were opened in Victoria (1849), New Zealand (1871), South Australia (1872), Queensland (1875), Tasmania (1877) and Western Australia (1884). In 1935 assets of the A.M.P. amounted to over 100,000,000 pounds.