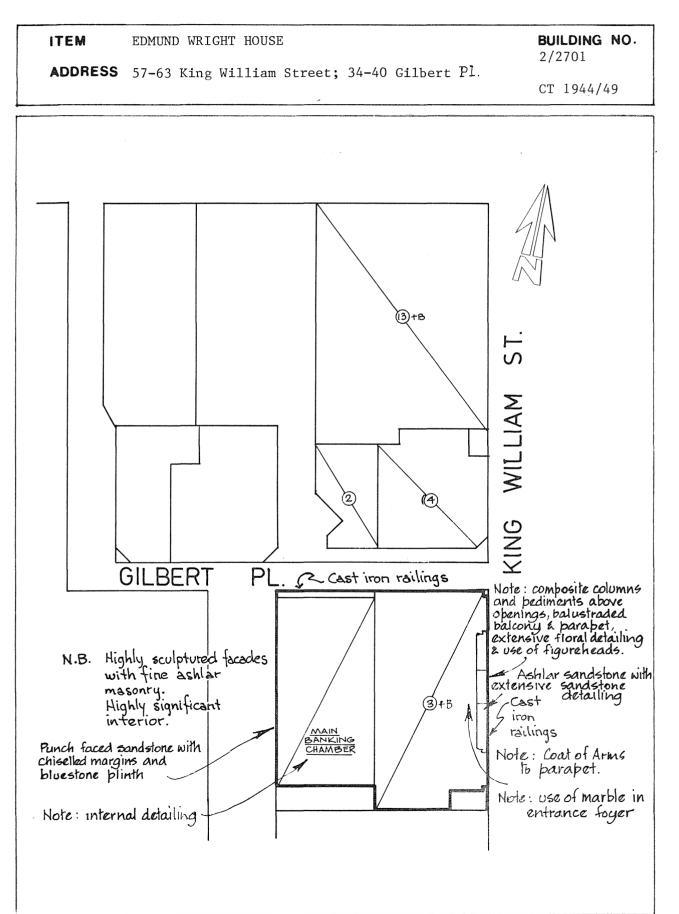

| <u>Item Number</u><br>as appearing in |             |                                                                                                               |
|---------------------------------------|-------------|---------------------------------------------------------------------------------------------------------------|
| Volume 8 Table                        | Page Number | Item and Address                                                                                              |
| 11                                    | 38          | Tattersalls Hotel<br>17-19 Hindley Street                                                                     |
| 12                                    | 41          | C.M.L. Building<br>41-49 King William Street                                                                  |
| 13                                    | 44          | Edmund Wright House<br>57-63 King William Street                                                              |
| 45                                    | 46          | House and Outbuildings<br>247 Currie Street                                                                   |
| 46                                    | 49          | Fmr. White Conduit Hotel<br>30-34 North Street                                                                |
| 47                                    | 52          | Cobbs Restaurant/Nightclub<br>61-65 Light Square                                                              |
| 48                                    | 55          | Regines (fmr. City Mission Hall)<br>67-71 Light Square                                                        |
| 49                                    | 58          | Fmr. Sands & MacDougall Warehouse<br>73-79 Light Square                                                       |
| 50                                    | 61          | Greek Orthodox Church<br>282—288 Franklin Street                                                              |
| 51                                    | 64          | Shop, Residence and Outbuildings<br>273-277 Waymouth St., 2-8 Spencer St.                                     |
| 52                                    | 67          | Cumberland Arms Hotel<br>203-207 Waymouth Street                                                              |
| 53                                    | 69          | Remains of fmr. Queens, and Royal<br>Victoria Theatres and Horse Bazaar<br>Cnr. Gilles Arc. & Playhouse Lane. |
| 54                                    | 80          | Elder House<br>27-39 Currie Street                                                                            |
| 55                                    | 83          | Fmr. Commonwealth Bank<br>21-25 Currie Street                                                                 |
| 56                                    | 87          | Fmr. Steamship Building<br>15-19 Currie Street                                                                |
| 57                                    | 90          | A.N.Z. Bank (fmr. Bank of Adelaide)<br>81—87 King William Street                                              |