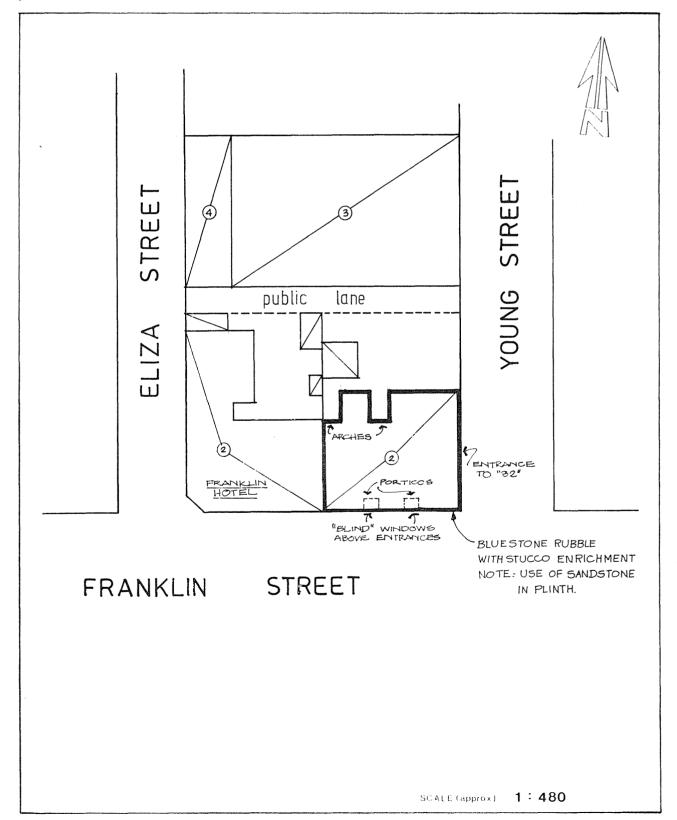

Shortly after the establishment of the South Australian branch, a building was leased by the Society at 111 King William Street. A substantial flow of business was generated and in 1880 the site of the present premises was purchased. A substantial structure was erected, typical of the boom period, this building being enlarged by the addition of a floor in 1918-1919. At the same time district offices were opened in Mount Gambier, Clare, Port Pirie and Kadina. The following list of some of the Directors of the South Australian Branch indicates the standing of the Society within South Australian society; The Hon. Alexander Hay, Dr. William Gosse, Sir Henry Ayers, Sir William Morgan, Dr. H.T. Whittell, William Kay, Robert Barr-Smith, Sir E.T. Smith, Sir Charles H. Goode, Sir J.L. Stirling and Dr. T.K. Hamilton.