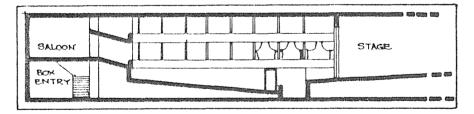

ss circle runs completely around the house and is well seated and cushioned, affording every accommodation for seeing and hearing. Above this is the gallery of the same extent; but from the seats being more closely packed, capable of containing a greater number of persons. The pit is well and comfortably arranged the seats rising sufficiently one above the other from the orchestra to afford a good view of the stage from every part of it . . . There are two entrances totally distinct from one another; one to the dress circle from Gilles Arcade, and the other to the pit and gallery in Waymouth Street. The former is under the new front . . . and leads up a handsome staircase on each side to a lobby on noble proportions from which the dress circle is entered . . ."

75.

### ATTACHMENT E







Fig. 50 The Royal Victoria Theatre - 1850 (Conjectural restoration of the long section by Ross Thorne)



### ATTACHMENT F

SOURCES

,

| Angas, H.     | Historic Adelaide Theatre Architecture, S.A.I.T. thesis unpub. 1981                                                                                                           |
|---------------|-------------------------------------------------------------------------------------------------------------------------------------------------------------------------------|
| Bagot, A.     | Coppin the Great, Melb. Uni Press Melbourne 1965                                                                                                                              |
| Dolan, D.     | Adelaide and the Well Trod Stage, in Vantage Spring 1979