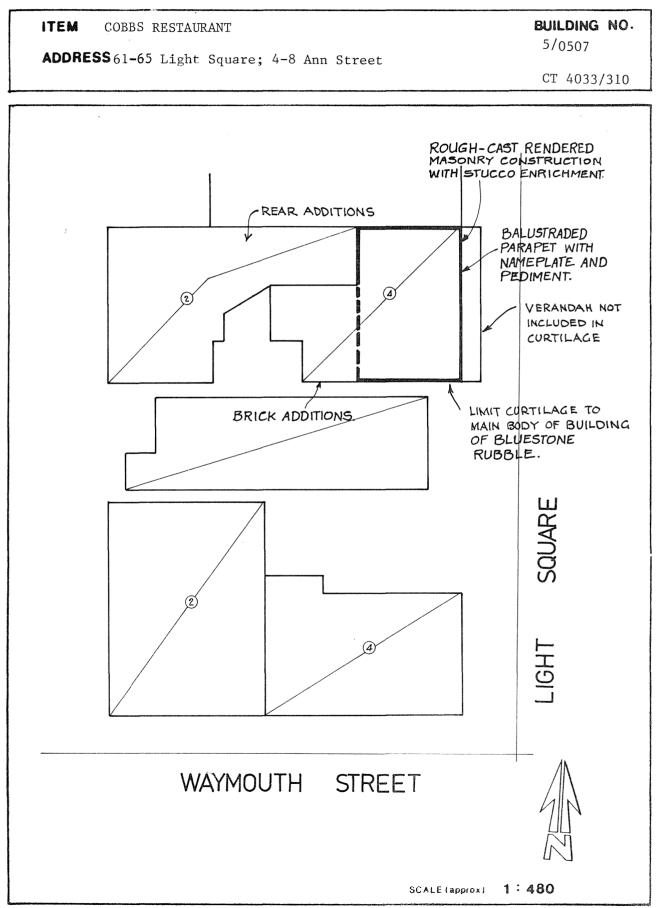

| <u>Item Number</u><br>as appearing in |             |                                                                                                               |
|---------------------------------------|-------------|---------------------------------------------------------------------------------------------------------------|
| Volume 8 Table                        | Page Number | Item and Address                                                                                              |
| 11                                    | 38          | Tattersalls Hotel<br>17-19 Hindley Street                                                                     |
| 12                                    | 41          | C.M.L. Building<br>41-49 King William Street                                                                  |
| 13                                    | 44          | Edmund Wright House<br>57-63 King William Street                                                              |
| 45                                    | 46          | House and Outbuildings<br>247 Currie Street                                                                   |
| 46                                    | 49          | Fmr. White Conduit Hotel<br>30-34 North Street                                                                |
| 47                                    | 52          | Cobbs Restaurant/Nightclub<br>61-65 Light Square                                                              |
| 48                                    | 55          | Regines (fmr. City Mission Hall)<br>67-71 Light Square                                                        |
| 49                                    | 58          | Fmr. Sands & MacDougall Warehouse<br>73-79 Light Square                                                       |
| 50                                    | 61          | Greek Orthodox Church<br>282—288 Franklin Street                                                              |
| 51                                    | 64          | Shop, Residence and Outbuildings<br>273-277 Waymouth St., 2-8 Spencer St.                                     |
| 52                                    | 67          | Cumberland Arms Hotel<br>203-207 Waymouth Street                                                              |
| 53                                    | 69          | Remains of fmr. Queens, and Royal<br>Victoria Theatres and Horse Bazaar<br>Cnr. Gilles Arc. & Playhouse Lane. |
| 54                                    | 80          | Elder House<br>27-39 Currie Street                                                                            |
| 55                                    | 83          | Fmr. Commonwealth Bank<br>21-25 Currie Street                                                                 |
| 56                                    | 87          | Fmr. Steamship Building<br>15-19 Currie Street                                                                |
| 57                                    | 90          | A.N.Z. Bank (fmr. Bank of Adelaide)<br>81—87 King William Street                                              |