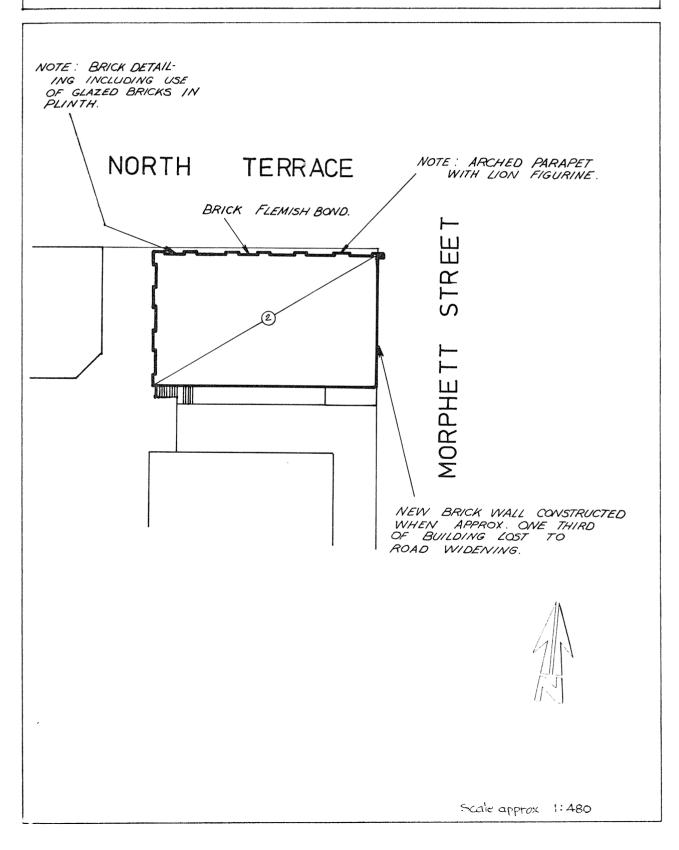

THE CITY HERITAGE REGISTER - DEFINITION OF ITEMS

FOWLERS LION FACTORY 78 North Terrace

This item is historically significant because of its association with the merchant firm of D & J Fowler, which has been one of Australia's major retail grocers. The history of the firm closely reflects the economic history of South Australia, the economic influence of D & J Fowler representing that of South Australia in general. The firm's Lion trademark has become a very familiar one. This building clearly reflects the success of the firm, and it is significant too as one of the few major industrial sites which remain in the City of Adelaide.

This building is architecturally important due to the high quality brick detailing and the well handled composition of the facade. Originally symmetrical, the principal elevation to North Terrace is well proportioned vertically, and is broken into a number of bays by brick columns or pilasters from which springs the parapet and crowning cornice. The building's detailing which includes the stone Lion above the parapet and the brick work of string courses and arches is of a very high order.

The environmental significance of this item is high. It is a major element on North Terrace and a landmark on the road approaches to the City from the west along North Terrace or from the north over the Morphett Street Bridge. The building is also visually significant and identifiable with arrival in Adelaide to many thousands of rail travellers.

The integrity of the building has been compromised by the demolition of the eastern portion to facilitate road widening in 1966.

D.M.S. 31.3.82 7.

|                                                                         |                                                                                                                      | 1                                                      |                                        |                            | A1 FORM/B                            | UILDING                        |                                       |                      |                  |      |       | -    |    |  |  |
|-------------------------------------------------------------------------|----------------------------------------------------------------------------------------------------------------------|--------------------------------------------------------|----------------------------------------|----------------------------|--------------------------------------|--------------------------------|---------------------------------------|----------------------|------------------|------|-------|------|----|--|--|
| CITY OF A                                                               |                                                                                                                      |                                                        | SMENT                                  | 1/                         | No                                   |                                |                                       | CORPORATION USE ONLY |                  |      |       |      |    |  |  |
| HERITAG                                                                 | E STUDY                                                                                                              | SUMM                                                   | ARY SHEET                              | г <sup>1</sup> /1          | No. 1/08                             | 802-1                          | L                                     | A5 ASSESSMENT NO.    |                  |      |       |      |    |  |  |
| A2 CURRENT NAME                                                         | OF ITEM                                                                                                              | .1                                                     | A3 ADDRESS/I                           | LOCATION                   | DF ITEM                              |                                | A4 P.T.A.                             | A6                   | NATION<br>CO-ORI |      | MAP   | GRID |    |  |  |
| FOWLER'S L                                                              | ION FACTORY                                                                                                          |                                                        | 79 North                               | n Terra                    | ice                                  |                                | 7/8                                   |                      | 00 011           | DINA | IES   |      |    |  |  |
| B1 CURRENT OWNER                                                        |                                                                                                                      |                                                        | B2 PREDOMINA                           |                            |                                      |                                |                                       |                      |                  |      |       |      |    |  |  |
| D & J Fowl                                                              | er                                                                                                                   |                                                        | Factory                                |                            |                                      |                                |                                       | A7 F                 | 7 PRECINCT       |      |       |      |    |  |  |
| C1 FORMER NAME(S                                                        | ) OF ITEM                                                                                                            | C2 FORMER                                              | OWNER(S)                               |                            | C3 FORMER USE                        | (S)                            |                                       | F13 West End         |                  |      |       |      |    |  |  |
| -                                                                       |                                                                                                                      |                                                        |                                        |                            | -                                    | -                              |                                       |                      |                  |      |       |      |    |  |  |
|                                                                         |                                                                                                                      |                                                        |                                        |                            |                                      |                                |                                       | A8 C                 | DEVELO           | PME  | NT Z  | ONE  |    |  |  |
| D1 HISTORICAL THEM<br>Economy -                                         | E(S)<br>foodstuffs :                                                                                                 | industry                                               | 7                                      |                            |                                      | 0                              | GRADING                               | F1                   | F13.1            |      |       |      |    |  |  |
| E1 HISTORICAL PERI                                                      |                                                                                                                      |                                                        |                                        |                            |                                      |                                | A                                     | A9 FL                | URTHEI           | RVI  | ABILI | ТҮ   |    |  |  |
| 1                                                                       | - Depressio                                                                                                          | n and S                                                | ocial Char                             | nge                        |                                      | Ī                              | 11 LISTING RE-<br>COMMENDED           | S.                   | TUDY             | REQI | JIRED | 1    |    |  |  |
| F1 VERIFIED DATE(S                                                      |                                                                                                                      |                                                        |                                        |                            |                                      |                                |                                       |                      |                  |      |       |      |    |  |  |
| EVALUATION CON                                                          |                                                                                                                      | ent Rect                                               | COMMENT                                |                            |                                      |                                | Yes                                   | <u> </u>             | CRADING          |      |       |      |    |  |  |
| EVALUATION CON                                                          |                                                                                                                      |                                                        | oonner i                               |                            |                                      |                                |                                       |                      | GRADING          |      |       |      |    |  |  |
| HISTORY (J1-J3)                                                         | IORY (J1-J3)                                                                                                         |                                                        |                                        |                            |                                      |                                |                                       |                      |                  | VG   | G     | ₽₽   | NA |  |  |
| J1 PERSON/GROUP                                                         | This factory was built for D & J Fowler in 1906. Fowlers<br>is one of Australia's leading merchant companies.        |                                                        |                                        |                            |                                      |                                |                                       |                      |                  | *    |       |      |    |  |  |
| J2 EVENT                                                                | 20 one of mastratia s reading merchant companies.                                                                    |                                                        |                                        |                            |                                      |                                |                                       |                      |                  |      |       |      | *  |  |  |
| J3 CONTEXT                                                              | The success of the firm reflects the economic history of                                                             |                                                        |                                        |                            |                                      |                                |                                       |                      |                  |      |       |      |    |  |  |
|                                                                         | South Aust                                                                                                           | South Australia and this in turn is exemplified in the |                                        |                            |                                      |                                |                                       |                      |                  |      |       |      |    |  |  |
| DESIGN (K1-K6)                                                          | building p                                                                                                           | rogramm                                                | ne of the                              | firm                       | 0.00mp1                              |                                |                                       |                      | ·                |      |       |      |    |  |  |
| K1 DESIGNER                                                             | F.H. Counsell                                                                                                        |                                                        |                                        |                            |                                      |                                |                                       |                      |                  | *    |       |      |    |  |  |
| K2 CONTRACTOR                                                           |                                                                                                                      |                                                        |                                        |                            |                                      |                                |                                       |                      |                  |      |       |      |    |  |  |
| K3 STYLE                                                                | A very good example of late Victorian industrial structure *                                                         |                                                        |                                        |                            |                                      |                                |                                       |                      |                  |      |       |      |    |  |  |
| K4 DESIGN                                                               | The design of the building is particularly well executed<br>with the originally symmetrical facade being broken with |                                                        |                                        |                            |                                      |                                |                                       |                      |                  |      |       |      |    |  |  |
|                                                                         | well-detai                                                                                                           | led bay                                                | 'S                                     | 11041                      |                                      | ng D.                          | IOKEN WIU                             | 11                   |                  |      |       |      |    |  |  |
| K5 CONSTRUCTION                                                         |                                                                                                                      |                                                        |                                        | const                      | ruction is                           | of a                           | a very hi                             | gh                   |                  | *    |       |      |    |  |  |
| K6 INTERIOR                                                             | Not inspec                                                                                                           | ted                                                    |                                        |                            |                                      |                                |                                       |                      |                  |      |       |      |    |  |  |
| INTEGRITY (L1 – L2                                                      | 1                                                                                                                    |                                                        |                                        |                            |                                      |                                |                                       |                      | I                |      |       |      |    |  |  |
| L1 ALTERATIONS                                                          |                                                                                                                      | eriodic                                                | alterati                               | ons ha                     | ve been ma                           | de.                            | The orig                              | inal                 |                  |      |       |      |    |  |  |
|                                                                         | eastern po                                                                                                           | rtion o                                                | f the fac                              | tory w                     | as demolis                           | hed :                          | for road                              |                      |                  |      |       | *    |    |  |  |
| L2 CONDITION                                                            | widening i<br>The buildi                                                                                             | n 1966<br>.ng appe                                     | ars sound                              | and i                      | n good con                           | ditio                          | on                                    |                      |                  |      | *     |      |    |  |  |
| ENVIRONMENT (N                                                          |                                                                                                                      |                                                        |                                        |                            |                                      |                                |                                       | 1                    |                  |      |       |      | ,  |  |  |
| M1 STREETSCAPE/<br>LANDSCAPE                                            | A major fe<br>the North                                                                                              | ature a<br>Terrace                                     | nd positi<br>streetsc                  | ve con<br>ape              | tributor t                           | o thi                          | is part o:                            | f                    |                  | *    |       |      |    |  |  |
| M2 LANDMARK                                                             | A dominant                                                                                                           | footur                                                 | o which i                              | c o 1c                     | ndmank from                          | m ±1.                          | - Mo1-                                |                      |                  |      |       |      |    |  |  |
|                                                                         |                                                                                                                      |                                                        |                                        |                            | railway a                            |                                |                                       |                      |                  |      | *     |      |    |  |  |
| N1 OTHER COMME                                                          | City<br>NT                                                                                                           |                                                        |                                        |                            |                                      |                                |                                       |                      |                  |      |       |      |    |  |  |
| D & J Fowle<br>to the site<br>house was e<br>1⁄890 s. In<br>expansion c | at No 14 K<br>stablished.<br>1899 a lim                                                                              | ing Wil<br>The f<br>ited li                            | liam Stree<br>irm expane<br>ability co | et. In<br>ded to<br>ompany | n 1864 a L<br>N.S.W. an<br>was forme | ondon<br>d W. <i>I</i><br>d. 7 | n purchasi<br>A. in the<br>This econo | ing<br>omic          |                  |      |       |      |    |  |  |
| 1906.                                                                   |                                                                                                                      |                                                        |                                        | 00.071-                    |                                      |                                |                                       |                      |                  |      |       | LOTI |    |  |  |
| O HERITAGE O1 NA<br>LISTING                                             | TIONAL TRUST                                                                                                         | UZ NATION                                              | VAL ESTATE                             | U3 STAT                    | E HERITAGE                           | 04 0                           | INFK                                  |                      | 05 LO<br>En      | IDOR | SEMI  |      | 10 |  |  |
| STATUS                                                                  | -                                                                                                                    |                                                        | -                                      |                            | -                                    |                                | -                                     |                      |                  | Y    | es    |      |    |  |  |

THE CITY HERITAGE REGISTER - CURTILAGE PROPOSAL

**ITEM** FOWLER'S LION FACTORY

**BUILDING NO**. 1/0802-1

ADDRESS 69-78 North Terrace; 1-29 Morphett Street; 22-28 Register Street

CT3372/112

WEST END BREWERY 217-267 Hindley Street.