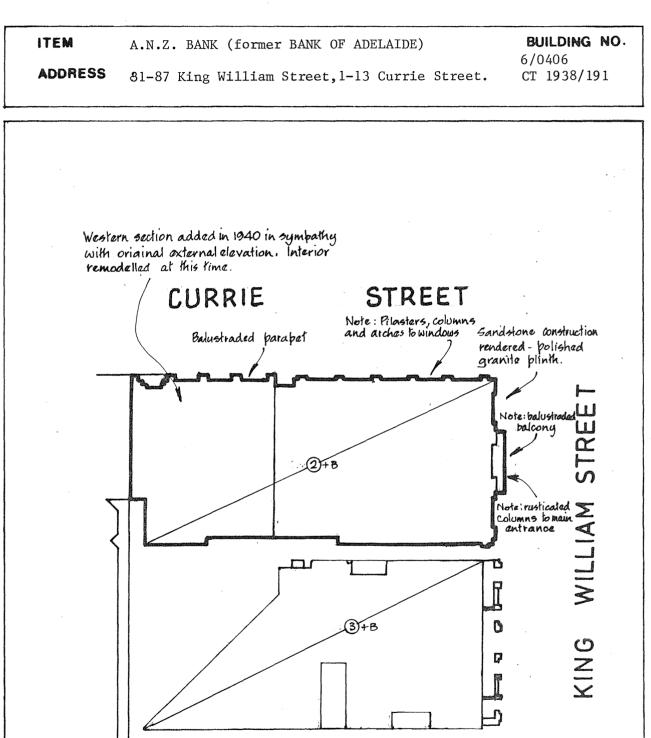

ITEM NO. 12

DONOVAN, MARSDEN, STARK CITY OF ADELAIDE HERITAGE SURVEY, 1982

CML BUILDING S.W. corner of Hindley and King William Streets

Historically, this building is significant because of its association with the Colonial Mutual Life Assurance Co. and the development of this company. It is particularly significant as being the most prestigious building erected during the middle thirties, after the worst years of the Depression. It is noteworthy too as an example of the company's wish to have an internationally recognisable office.

Architecturally, the building is significant for its high quality Neo-Romanesque detailing. It is one of the most distinctive buildings in Adelaide in this regard. It is noteworthy too for the singular use made of "Benedict stone" in external ashlar work to walling.

While the design of the building represents a "signature" style for the company, it is illustrative of a "skyscraper" of the transitional period in architecture where the proportion and detailing from earlier styles was abstracted and re-interpreted in a creative way.

The magazine, <u>Building</u> of 12th January, 1935, described the CML as follows:

"Colonial Mutual Life Building, Adelaide; Courage the Keynote.-

In the Adelaide building, Architects, Hennessy, Hennessy and Co. have introduced a new note into the architecture of that City with their distinctive and colourful interpretation of the Romanesque style. It was not the first time that this style of building had been erected in Australia by this firm of architects, for they were responsible for its evolution and adoption by the CML in the new buildings that have been erected by it in Brisbane, Durban (South Africa), and one under construction in Wellington (New Zealand) ... Among the most interesting features of the new Colonial Mutual Life in Adelaide is its skyline with its tower and mansard roof, tiled with Wilsons tiles in colours to match the varying colours in the Benedict stonework of the King William Street and Hindley Street facades. The lions, vultures and other ornamentation in the building work cast in Benedict stone, was brought from the Benedict stoneworks in Brisbane."