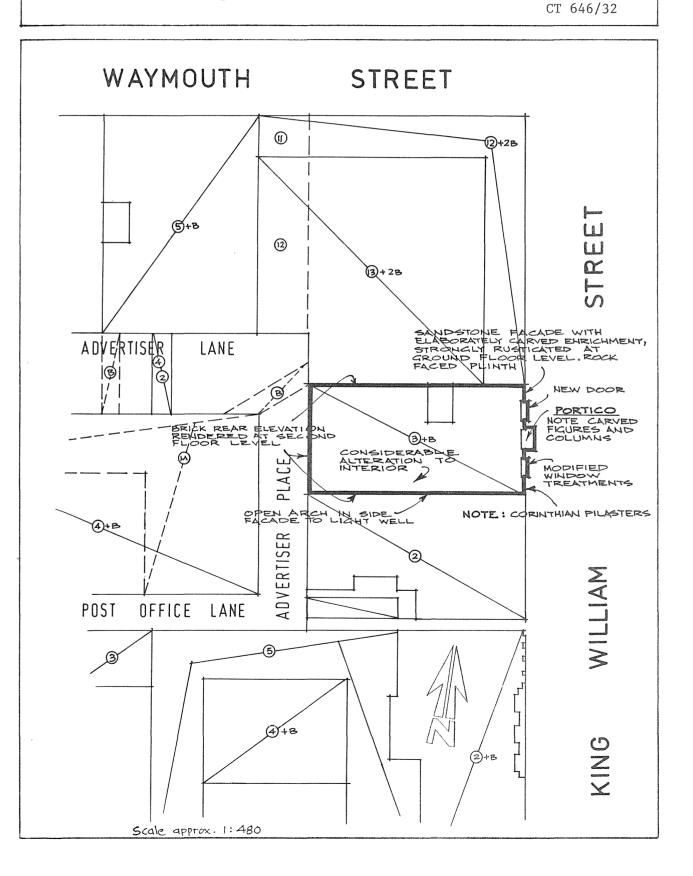

"Striking for its simple beauty, quiet dignity, and symmetrical lines, and embracing the most modern innovations in building practice, the new A.M.P. Building in King William Street forms a notable addition to the architecture of Adelaide. Rising to the height limit allowed in the city, the structure impresses with its obvious solidarity and artistic finish. In building for the efficiency of its services, the A.M.P. Society has added to the beauty of the city. - 2 -