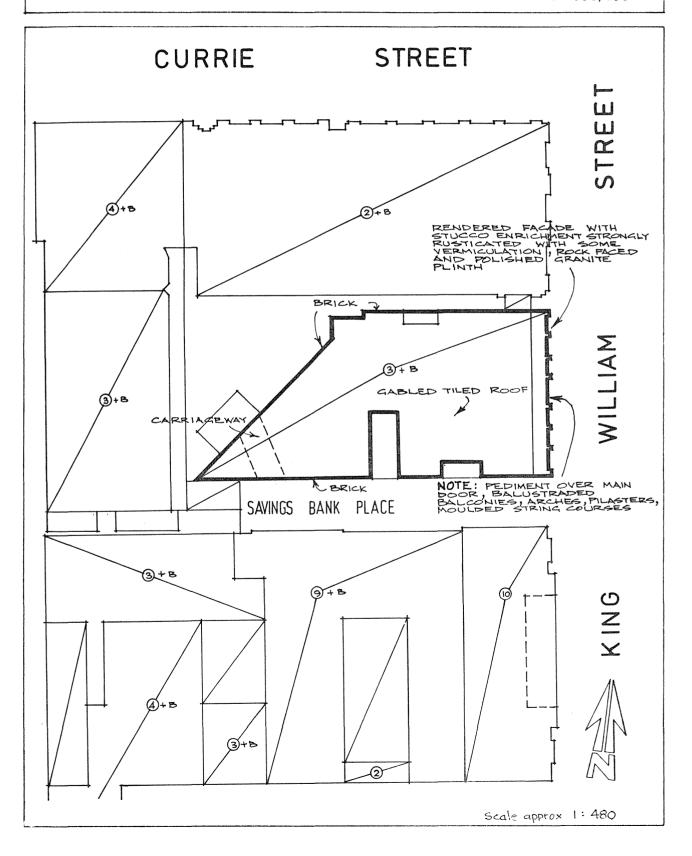

ITEM NO. 12

DONOVAN, MARSDEN, STARK CITY OF ADELAIDE HERITAGE SURVEY, 1982

CML BUILDING S.W. corner of Hindley and King William Streets

Historically, this building is significant because of its association with the Colonial Mutual Life Assurance Co. and the development of this company. It is particularly significant as being the most prestigious building erected during the middle thirties, after the worst years of the Depression. It is noteworthy too as an example of the company's wish to have an internationally recognisable office.

Architecturally, the building is significant for its high quality Neo-Romanesque detailing. It is one of the most distinctive buildings in Adelaide in this regard. It is noteworthy too for the singular use made of "Benedict stone" in external ashlar work to walling.

While the design of the building represents a "signature" style for the company, it is illustrative of a "skyscraper" of the transitional period in architecture where the proportion and detailing from earlier styles was abstracted and re-interpreted in a creative way.

The magazine, <u>Building</u> of 12th January, 1935, described the CML as follows:

"Colonial Mutual Life Building, Adelaide; Courage the Keynote.-

In the Adelaide building, Architects, Hennessy, Hennessy and Co. have introduced a new note into the architecture of that City with their distinctive and colourful interpretation of the Romanesque style. It was not the first time that this style of building had been erected in Australia by this firm of architects, for they were responsible for its evolution and adoption by the CML in the new buildings that have been erected by it in Brisbane, Durban (South Africa), and one under construction in Wellington (New Zealand) ... Among the most interesting features of the new Colonial Mutual Life in Adelaide is its skyline with its tower and mansard roof, tiled with Wilsons tiles in colours to match the varying colours in the Benedict stonework of the King William Street and Hindley Street facades. The lions, vultures and other ornamentation in the building work cast in Benedict stone, was brought from the Benedict stoneworks in Brisbane."