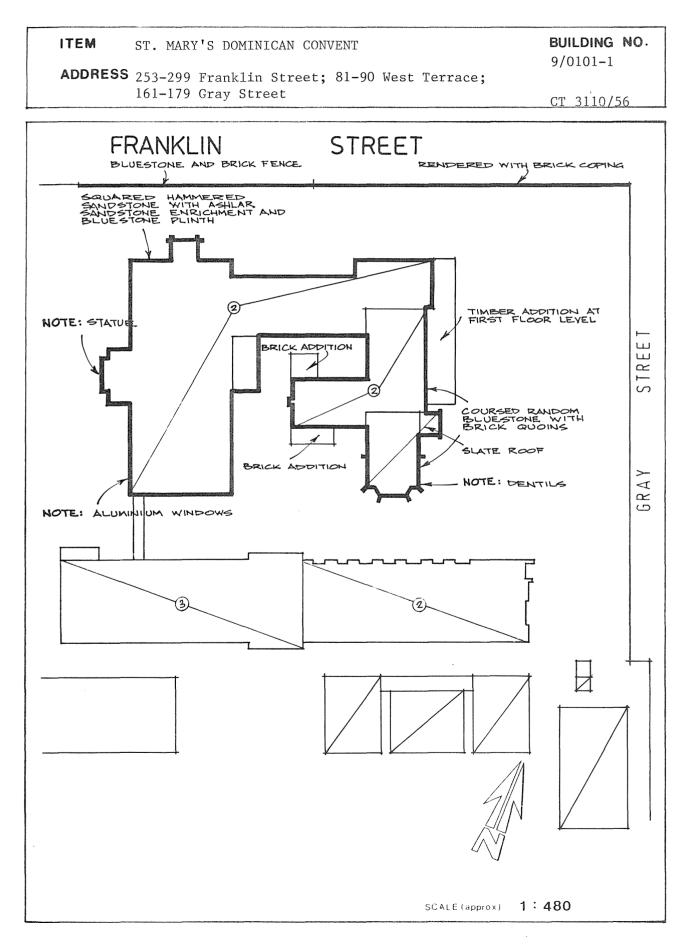

| 03 STATE                | HERITAGE               | 04 OTHER                |                  |              | LOMH<br>ENDOI |                                             |      | NG         |  |  |  |
| LISTING<br>STATUS                      | <u></u>                                        | -                                                                                                                                                                  |                         |                        |                         |                  |              | -14001        | Ye                                          |      |            |  |  |  |





ST. PATRICK'S ROMAN CATHOLIC CHURCH 260 Grote Street.

This building is historically significant due to its association with the Catholic Church in South Australia, its development and consolidation. St. Patrick's has been traditionally associated with Catholic migrants and to a degree exemplifies the former residential nature of South Adelaide.

Prior to the erection of St. Francis Xaviers the old St. Patricks, the foundation stone of which was laid 12th December, 1845, was the centre of Catholic worship in South Australia. This building, extended over a number of years, had, by the early twentieth century become insufficient in terms of accommodation even though by this time St. Francis Xaviers had become the Cathedral Church for Catholicism in South Australia. In May, 1911, as the deb