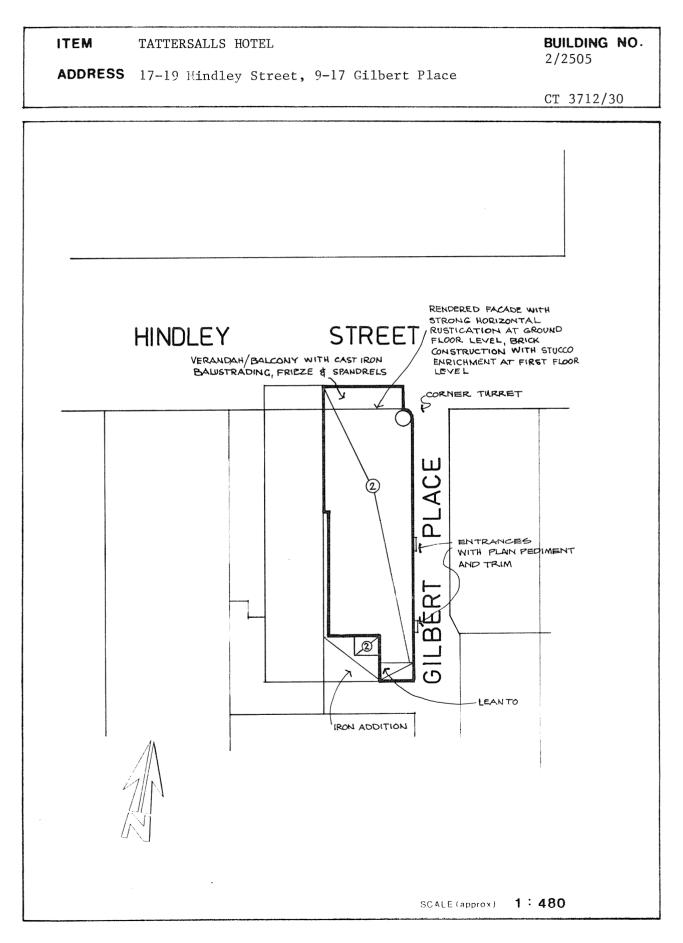

|                            |              |                |              | тe       | 0           |                                                                                                                                                                                                                                                                                                                                                                                                                                                                                                                                                                                                                                                                                                     |  |





ITEM NO. 12

DONOVAN, MARSDEN, STARK CITY OF ADELAIDE HERITAGE SURVEY, 1982

CML BUILDING S.W. corner of Hindley and King William Streets

Historically, this building is significant because of its association with the Colonial Mutual Life Assurance Co. and the development of this company. It is particularly significant as being the most prestigious building erected during the middle thirties, after the worst years of the Depression. It is noteworthy too as an example of the company's wish to have an internationally recognisable office.

Architecturally, the building is significant for its high quality Neo-Romanesque detailing. It is one of the most distinctive buildings in Adelaide in this regard. It is noteworthy too for the singular use made of "Benedict stone" in external ashlar work