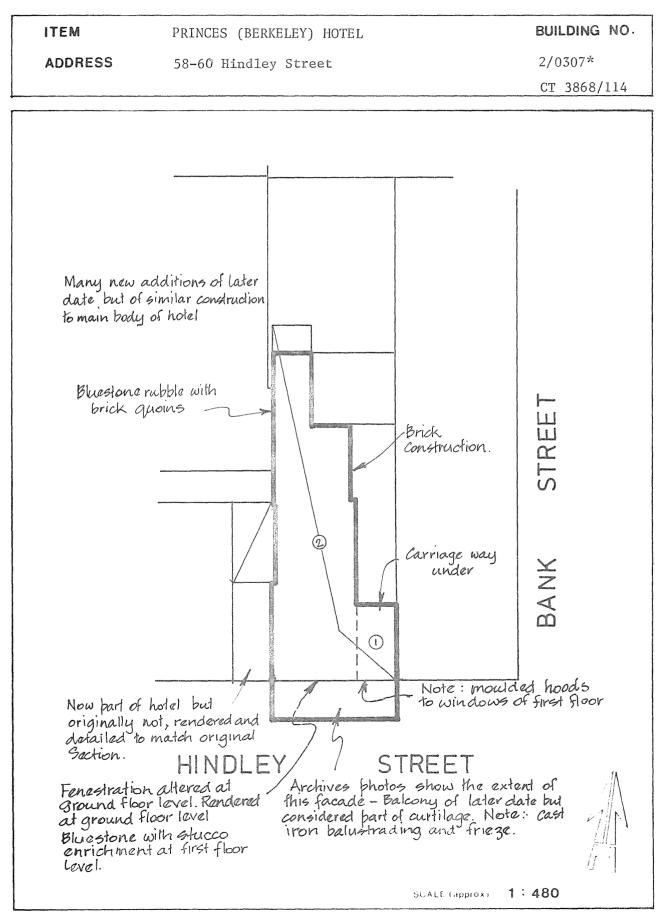

|                         |                      |            |                         |            |                      |                     |     |                   |       |    |  |  |



THE CITY HERITAGE REGISTER - DEFINITION OF ITEMS



#### ITEM NO. 9

WESTPAC (former AMP HEAD OFFICE IN S.A.) 23 King William Street

This building is of major historical significance due to its association with the A.M.P. Society, and the development of insurance provision in Adelaide and South Australia.

The Society was formed in Sydney on 31st August, 1848. Its beginnings were modest and conservative. The A.M.P. nevertheless pioneered the canvassing system of life assurance and under the advice actuxary M.A. Black, liberalised its policies. It was during the boom period of the 1870's and 1880's that consolidation of the Society was achieived. Branches were opened in Victoria (1849), New Zealand (1871), South Australia (1872), Queensland (1875), Tasmania (1877) and Western Australia (1884). In 1935 assets of the A.M.P. amounted to over