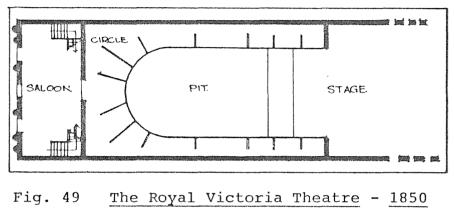

dress circle runs completely around the house and is well seated and cushioned, affording every accommodation for seeing and hearing. Above this is the gallery of the same extent; but from the seats being more closely packed, capable of containing a greater number of persons. The pit is well and comfortably arranged the seats rising sufficiently one above the other from the orchestra to afford a good view of the stage from every part of it . . . There are two entrances totally distinct from one another; one to the dress circle from Gilles Arcade, and the other to the pit and gallery in Waymouth Street. The former is under the new front . . . and leads up a handsome staircase on each side to a lobby on noble proportions from which the dress circle is entered . . ."

75.

### ATTACHMENT E







Fig. 50 The Royal Victoria Theatre - 1850 (Conjectural restoration of the long section by Ross Thorne)



### ATTACHMENT F

SOURCES

,

| Angas, H.     | Historic Adelaide Theatre Architecture, S.A.I.T. thesis unpub. 1981                                                                                                           |
|---------------|-------------------------------------------------------------------------------------------------------------------------------------------------------------------------------|
| Bagot, A.     | Coppin the Great, Melb. Uni Press Melbourne 1965                                                                                                                              |
| Dolan, D.     | Adelaide and the Well Trod Stage, in Vantage Spring 1979