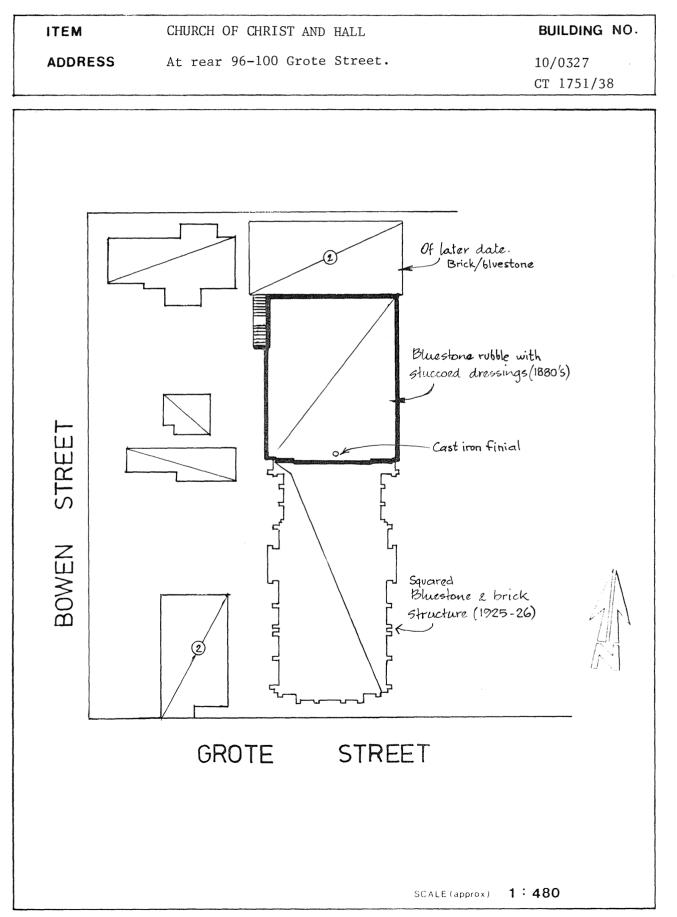

Architecturally, the complex is significant because of the technique of construction. The combination of bluestone for plinth and quoins, limestone rubble for walling as well as the brick dressings (with some fine gauged brickwork to windows) is unusual and significant. It is interesting to note the slate damp proof course in the outbuildings.