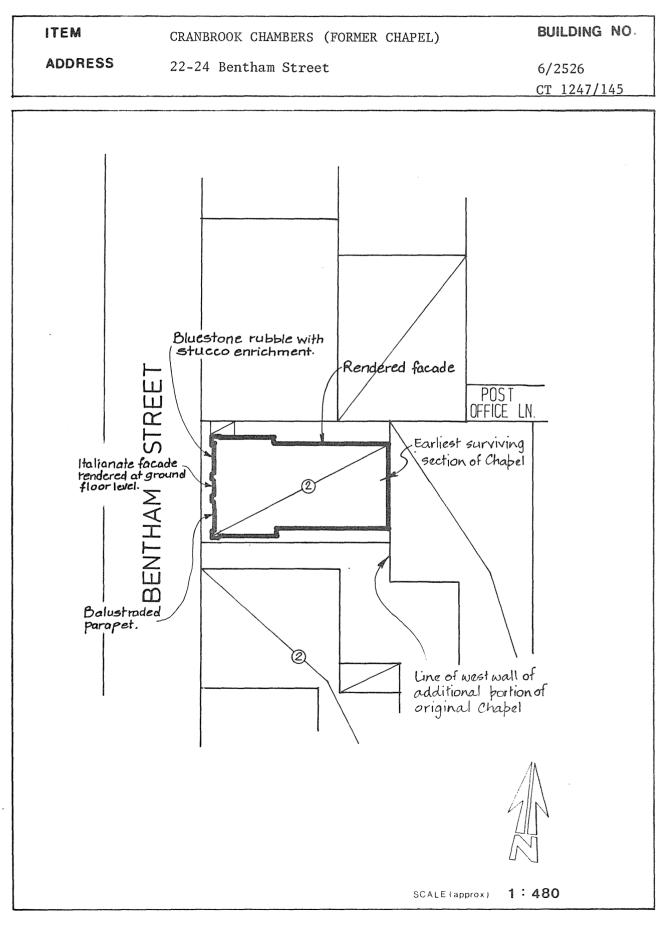

It marks a distinct advancement in the development of a city, the architectural beauty of which has already been widely acclaimed. ...

... The design is in the Renaissance style adapted to the requirements of modern work, where lofty proportions necessitate special treatment. From the base of the roof, the exterior of the building presents a picture typical of the solidarity of the A.M.P. Society, while from the magnificent main entrance to the twelfth storey the interior is a delightful study in delicate colour schemes, rendered possible by the judicious use of coloured marble and tiles, and walnut, blackwood, jarrah, and other suitable timbers.