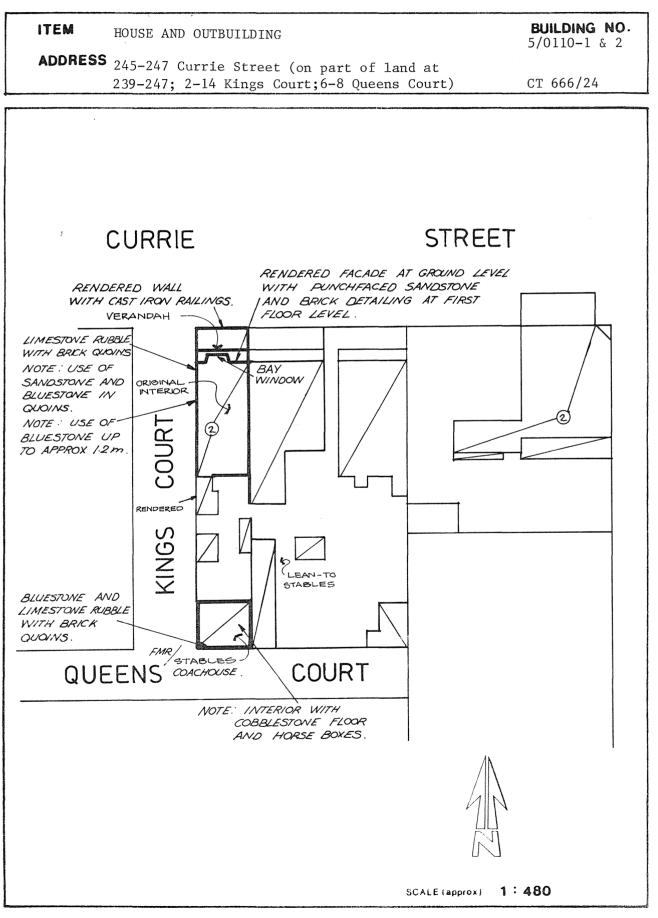

| <u>Item Number</u><br>as appearing in |             |                                                                                                               |
|---------------------------------------|-------------|---------------------------------------------------------------------------------------------------------------|
| Volume 8 Table                        | Page Number | Item and Address                                                                                              |
| 11                                    | 38          | Tattersalls Hotel<br>17-19 Hindley Street                                                                     |
| 12                                    | 41          | C.M.L. Building<br>41-49 King William Street                                                                  |
| 13                                    | 44          | Edmund Wright House<br>57-63 King William Street                                                              |
| 45                                    | 46          | House and Outbuildings<br>247 Currie Street                                                                   |
| 46                                    | 49          | Fmr. White Conduit Hotel<br>30-34 North Street                                                                |
| 47                                    | 52          | Cobbs Restaurant/Nightclub<br>61-65 Light Square                                                              |
| 48                                    | 55          | Regines (fmr. City Mission Hall)<br>67-71 Light Square                                                        |
| 49                                    | 58          | Fmr. Sands & MacDougall Warehouse<br>73-79 Light Square                                                       |
| 50                                    | 61          | Greek Orthodox Church<br>282—288 Franklin Street                                                              |
| 51                                    | 64          | Shop, Residence and Outbuildings<br>273-277 Waymouth St., 2-8 Spencer St.                                     |
| 52                                    | 67          | Cumberland Arms Hotel<br>203-207 Waymouth Street                                                              |
| 53                                    | 69          | Remains of fmr. Queens, and Royal<br>Victoria Theatres and Horse Bazaar<br>Cnr. Gilles Arc. & Playhouse Lane. |
| 54                                    | 80          | Elder House<br>27-39 Currie Street                                                                            |
| 55                                    | 83          | Fmr. Commonwealth Bank<br>21-25 Currie Street                                                                 |
| 56                                    | 87          | Fmr. Steamship Building<br>15-19 Currie Street                                                                |
| 57                                    | 90          | A.N.Z. Bank (fmr. Bank of Adelaide)<br>81—87 King William Street                                              |