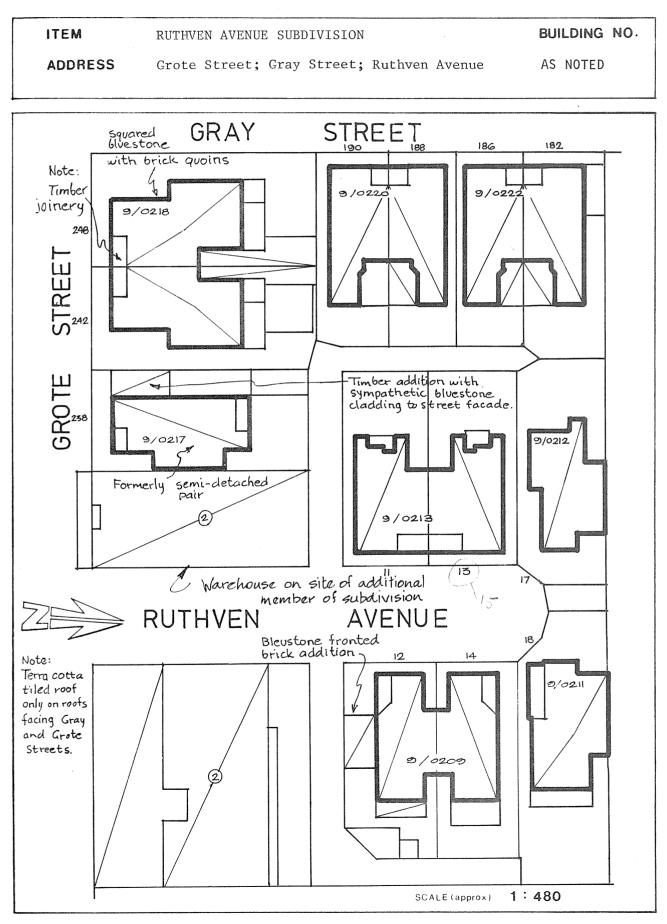

|                                        |                    |                                       |                   |                      |               |                      |       |                                  | 10              |       |        |                         |





Dwellings which form part of the Gray Street, Grote Street and Ruthven Avenue Subdivision.

| Number | Property             | Owner                                                              |
|--------|----------------------|--------------------------------------------------------------------|
| 9/0209 | 12-14 Ruthven Avenue | R.E. & Mrs. B.G. White (2414/20)<br>Adex Pty. Ltd. (859/56)        |
| 9/0211 | 18 Ruthven Avenue    | Adex Pty. Ltd. (2481/20)                                           |
| 9/0212 | 17 Ruthven Avenue    | Adex Pty. Ltd. (3571/189)                                          |
| 9/0213 | 11-15 Ruthven Avenue | A.B. Lewis (4177/848)<br>Stenning Holdings Pty. Ltd. (864/118)     |
| 9/0217 | 238 Grote Street     | Mascon Nominees Pty. Ltd. (1070/87)