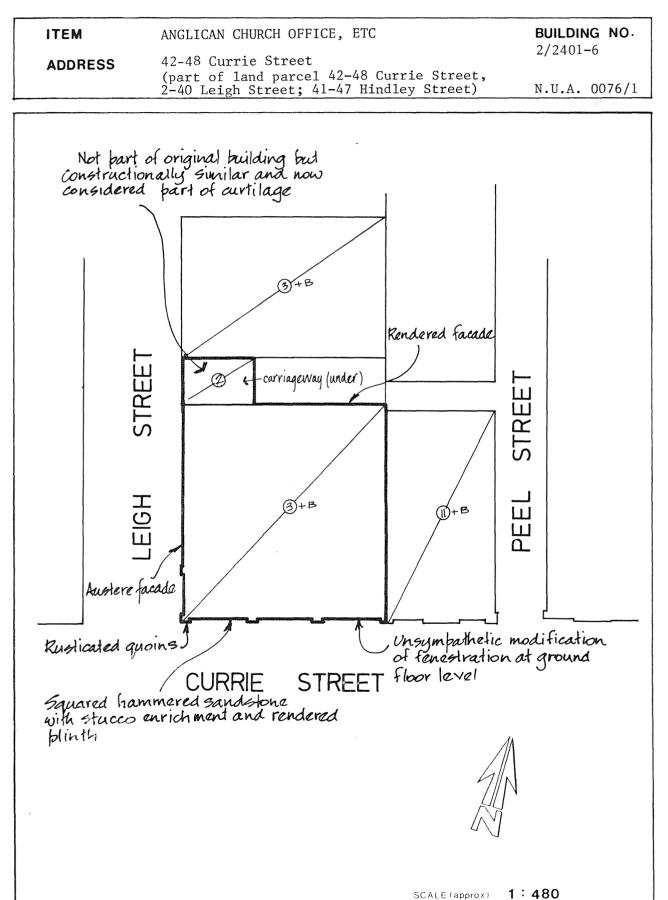

|       |       | NDOR   |       |       | i U             |
| STATUS Rec                         | orded List                                                              |                      | -                        |                   | -                        |                                                    |                                       |       |       | Y      | es    |       |                 |
| 400                                |                                                                         | 1                    |                          | 1                 |                          |                                                    |                                       |       |       |        |       |       |                 |





ITEM NO. 11

TATTERSALLS HOTEL 17-19 Hindley Street.

This hotel is of some historical significance because it was built for the S.A. Brewing Company and thereby exemplifies the development of this company and to a degree the recovery of the South Australian economy.

The building is of considerable architectural importance marking a transition from the typical Italianate Hotel form of the 1880's to a design which draws more freely from architectural history. The facade to Gilbert Place is of interest with its classically derived elements particularly surrounds to door openings, while the facade with its asymmetrically placed corner turret is embellished by a verandah and balcony, which are particularly important to the Hindley Street Precinct. The building was designed by the notable S.