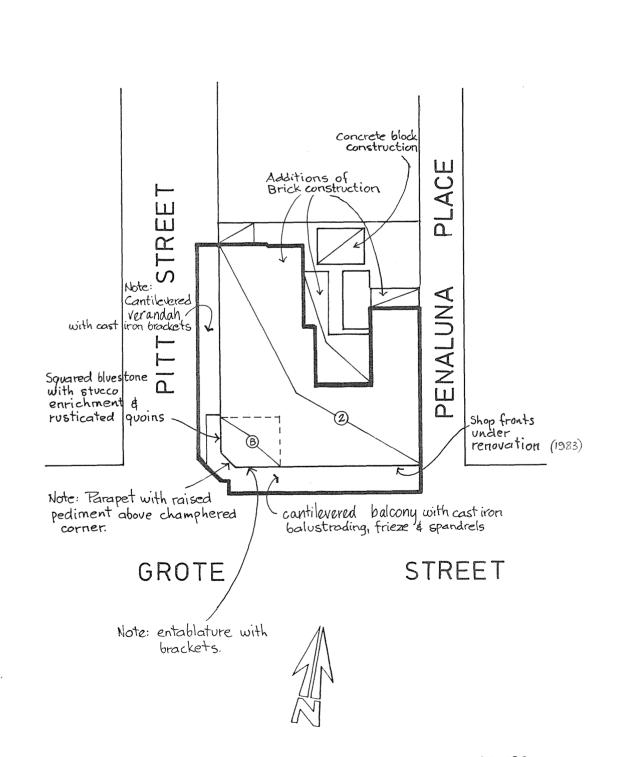

Environmentally, the complex is isolated and bears little relationship to the commercial development on Currie Street. It occupies a corner site and gains prominence thereby.

The integrity of the complex is relatively high. Alterations have been mainly cosmetic, but it is in need of maintenance.