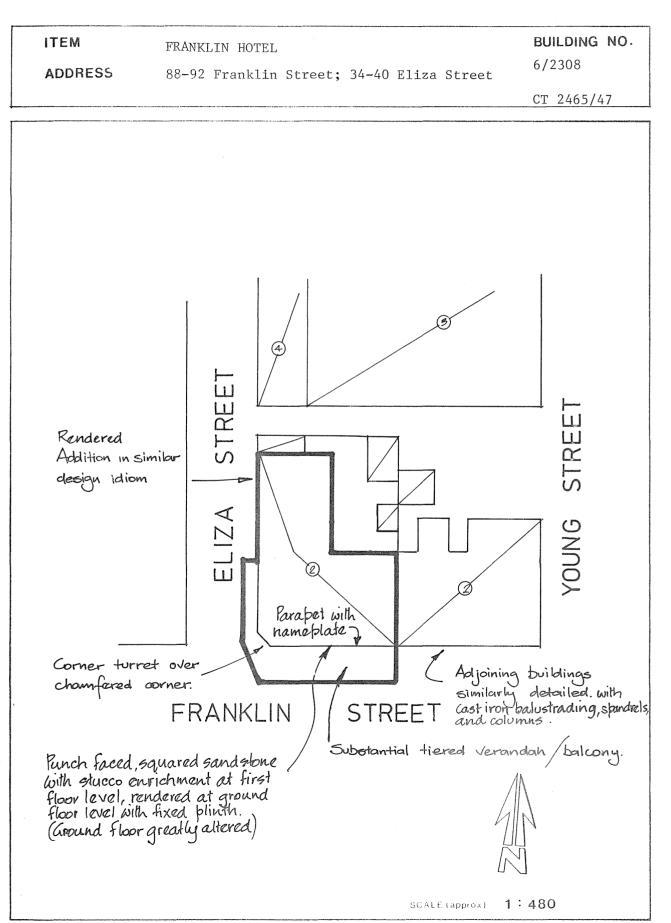

Inadequacy of accommdation in the early 1930's led to the decision to erect new premises. After full consideration of alternative sites, the one on which the present structure was erected was fixed upon. On 12th December, 1934, the plans for the proposed new building were presented to Council for approval, having been designed by L. Laybourne-Smith of Woods, Bagot, Laybourne-Smith and Irwin. On 17th July, 1936, His Excellency the Governor Sir Winston, J. Dugan, officially opened the building, the Advertiser of the following day carrying a full description of the ceremony and the new structure. It was described as a building which combined "Beauty of Design with Simplicity and Utility". The following description from that newspaper is of particular interest indicating the importance of this building to Adelaide and South Australia, demonstrating the economic significance of this Institution.