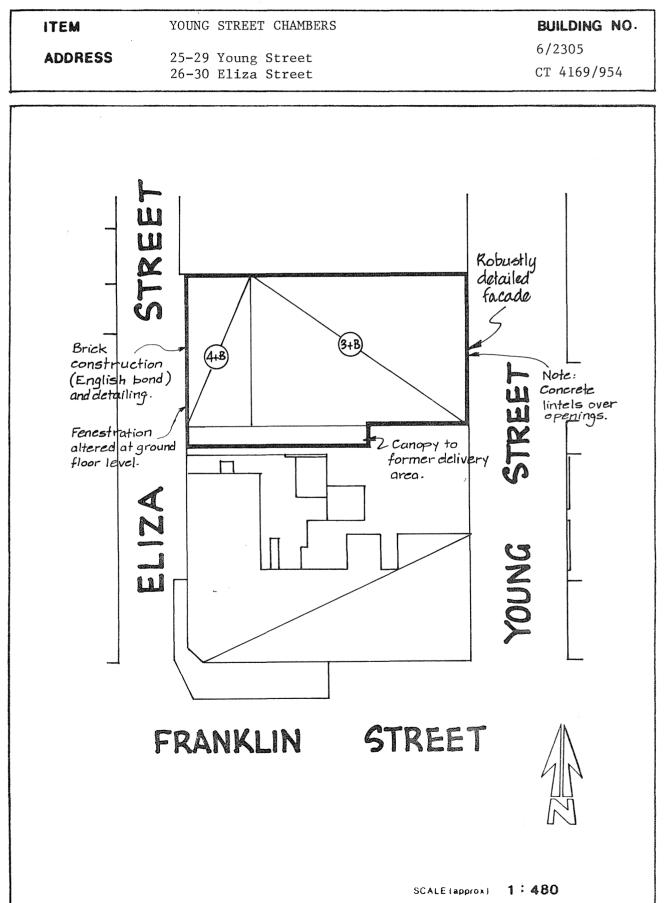

The Society was formed in Sydney on 31st August, 1848. Its beginnings were modest and conservative. The A.M.P. nevertheless pioneered the canvassing system of life assurance and under the advice actuxary M.A. Black, liberalised its policies. It was during the boom period of the 1870's and 1880's that consolidation of the Society was achieived. Branches were opened in Victoria (1849), New Zealand (1871), South Australia (1872), Queensland (1875), Tasmania (1877) and Western Australia (1884). In 1935 assets of the A.M.P. amounted to over 100,000,000 pounds.