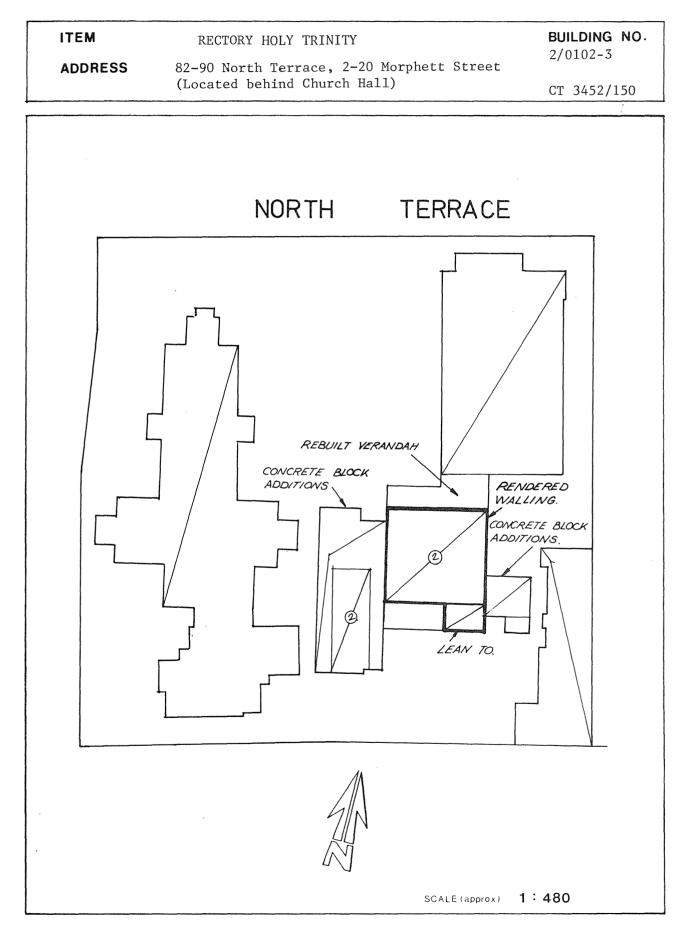

Department of City Planning. (26/9/83) 2:DCP10C/T

THE CITY HERITAGE REGISTER - DEFINITION OF ITEMS

ITEM NO. 6

RECTORY, HOLY TRINITY CHURCH 87 North Terrace.

This building is historically significant for having survived from the early years of the colony, and the fact that it is so closely identified with Holy Trinity Church and the rectors thereof. It was built in 1849 to the design of W. Weir, who was responsible for a number of buildings of comparitively early date for the Church of England in S.A.

Architecturally the building appears to be of little note, there being little external evidence to even suggest this relatively early date. It is simply an unpretentious building of the early Victorian period. It has a hipped roof, symmetrically disposed elements, and a small radiating fanlight over the main entrance.

The rectory has little environmental significance mainly because of its setback, but it is a central element of the complex including Holy Trinity Church, and hall, which is important to the streetscape of North Terrace.