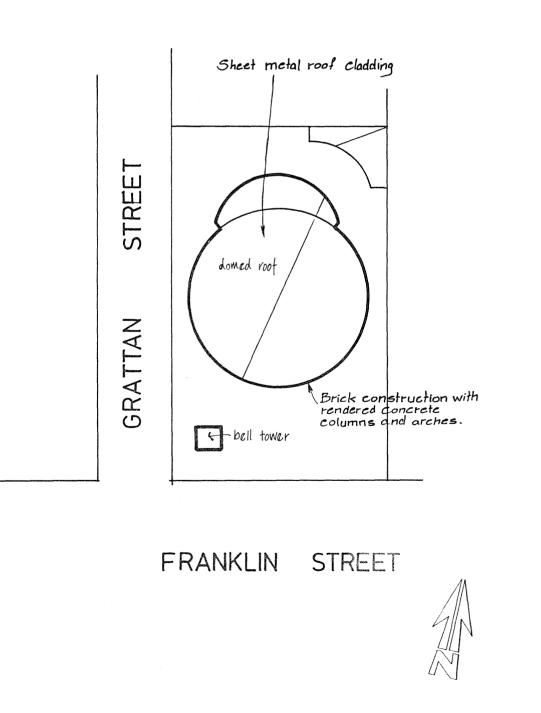

TE HERITAGE | 04 OTHER | 05 LOMHAC LISTING |
|------------------------------|------------|-------------|-------|--------------------|-------------------|----------|-------------------|
| -                            | LISTING    |             |       |                    |                   |          | ENDORSEMENT       |
| -                            | STATUS     |             |       |                    |                   | <b>9</b> |                   |
|                              |            | -           |       | -                  | -                 | _        | Yes               |
| Pathoon in the local sectors |            |             |       |                    |                   |          |                   |



THE CITY HERITAGE REGISTER - DEFINITION OF ITEMS





SCALE(approx) 1:480

### ITEM NO. 51

SHOP, RESIDENCE AND OUTBUILDING 273-277 Waymouth Street and at rear Spencer Street

This item is of particular historical significance because of its age. In the assessment records of 1852 it was described as a twelve roomed two-storeyed stone and brick house. It was completed by 1853 as a shop and residence on land which had been subdivided in the late forties by Edward Stephens. Thus it illustrates aspects of the early residential development of the western portion of the City. The buildings were erected for John Paul1 (Storekeeper) and remained in the possession of this family for over sixty years.

This group of buildings is part of an area of special interest which deserves further research as part of the Heritage Study. This corner building, th