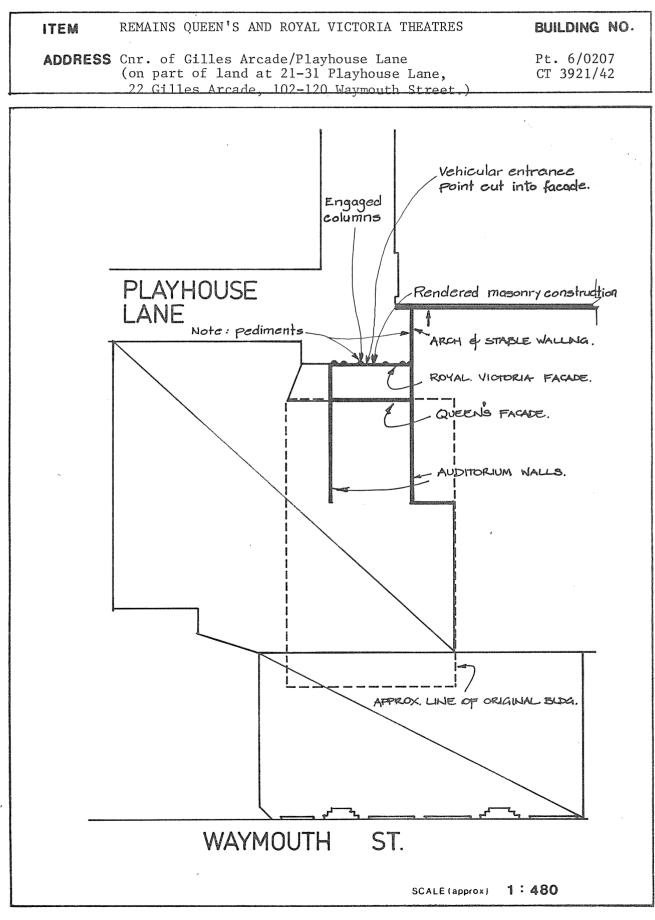

|                                              |                                                                                                                 |                                            |                |                     | Ye      | s.             |              |    |  |  |
|                                                    |                            |                      |                                              |                                                                                                                 |                                            |                | i                   |         |                |              |    |  |  |



### CITY OF ADELAIDE HERITAGE STUDY THE CITY HERITAGE REGISTER - DEFINITION OF ITEMS



ELDER HOUSE 27 Currie Street

Historically this building is significant as it is the head office of Elder Smith Goldsbrough Mort, now one of the few Australia wide firms with its head office in Adelaide. It exemplifies the development of the South Australian pastoral firm of Elder Smith which has been a major financier of pastoral enterprise in Australia. This firm was developed by Thomas Elder and Robert Barr Smith who also made magnificent contributions to South Australian cultural and philanthropic institutions.

Architecturally, the building is of note since it was designed by Walter Hervey Bagot and is representative of the importance placed on stylistic derivation. The bulk of the building is reminiscent of a Renaissance palazzo while the proportioning system would appear to have G