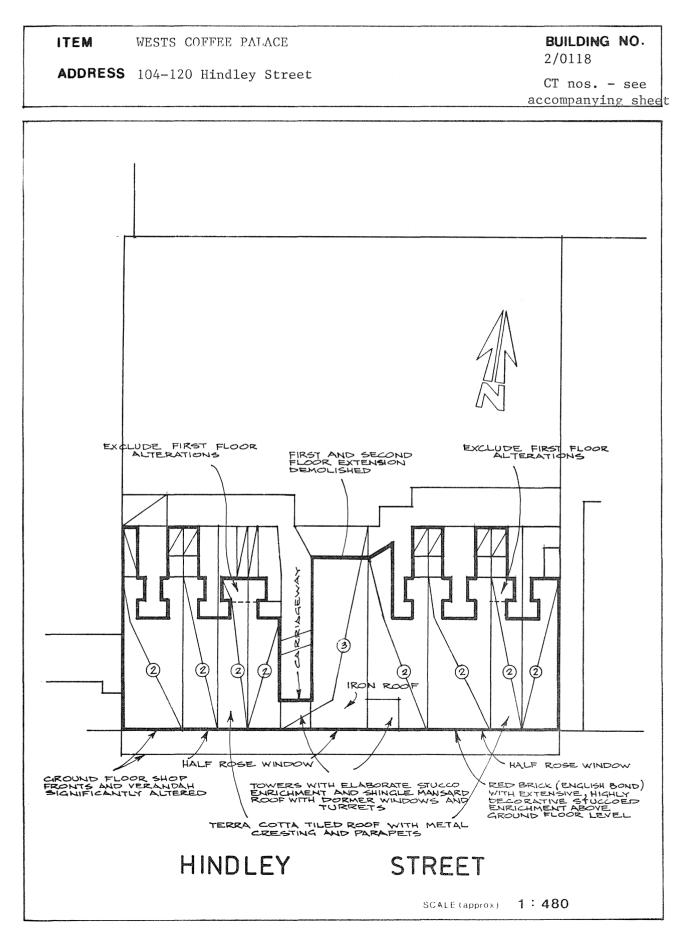

s of heritage significance in the City will be fully documented both to record the historical development of the City and to provide complete representation by a City of Adelaide Heritage Register. This documentation is still in the course of preparation.

At the same meeting, items considered to be of marginal significance or those deemed to have been designated by the National Trust on the basis of insufficient or contradictory historical evidence, were set aside for additional research by Council's Historical Analysis Consultants (for Stage I of the City of Adelaide Heritage Study) Donovan, Marsden and Stark, and are fully documented in these volumes. There are some fifty such items.

Department of City Planning. (26/9/83) 2:DCP10C/T



THE CITY HERITAGE REGISTER - DEFINITION OF ITEMS



#### WESTS COFFEE PALACE 104 - 120 Hindley Street

#### Property

1

Owner

| 104 Hindley Street     | T.S. Chiu Nominees 4177/756                          |
|------------------------|------------------------------------------------------|
| 106 Hindley Street     | Pantelos, C.D. & M.C. 2949/34                        |
| 108-112 Hindley Street | Daranah Pty. Ltd. & Granbo Pty. Ltd. 2949/35, 2937/2 |
| 114 Hindley Street     | Puccini, I 3375/20                                   |
| 116 Hindley Street     | Zerella, I. 3375/19                                  |
| 118 Hindley Street     | Chan, K.L. & G. & Bernard, M.T. 4169/425             |
| 120 Hindley Street     | Pine Holdings 3129/115                               |

DONOVAN, MARSDEN, STARK CITY OF ADELAIDE HERITAGE SURVEY, 1982

P