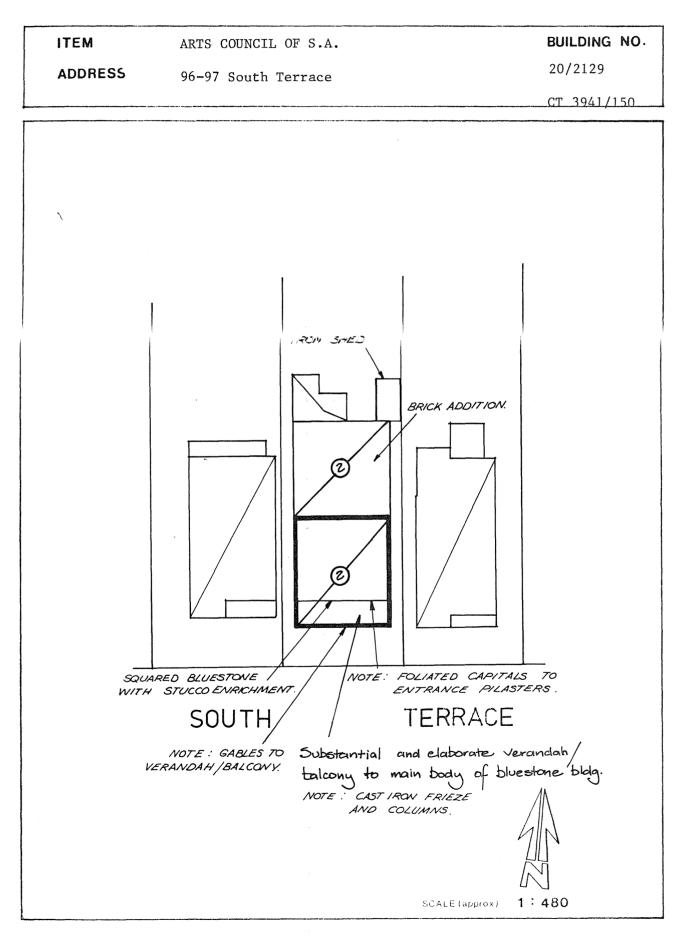

19.

ITEM No. 138

SUPREME COURT 261-279 Victoria Square. LOCAL COURT 293 King William Street.

This item, drawn from the Register of the National Trust of South Australia, was considered and recommended for heritage listing by the Lord Mayor's Heritage Advisory Committee at its meeting on 28th January, 1982.