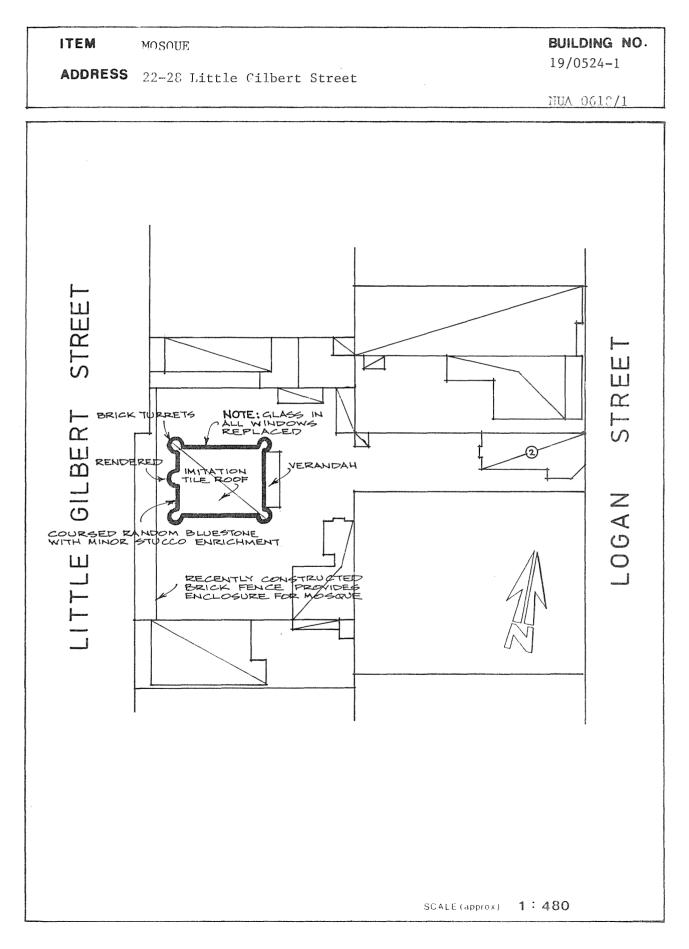

PAGE

| <u>Item Number</u><br>as appearing in<br>Volume 8 Table | Page Number | Item and Address                                                     |
|---------------------------------------------------------|-------------|----------------------------------------------------------------------|
| 159                                                     | 31          | Mosque<br>22-28 Little Gilbert Street                                |
| 160                                                     | 33          | Shop and House<br>41-43 Whitmore Square and<br>141-147 Sturt Street  |
| 161                                                     | 36          | Remains fmr. Bushmen's Club<br>62-70 Whitmore Square                 |
| 162                                                     | 40          | Arts Council of S.A. (fmr. Wesleyan<br>Manse)<br>96-97 South Terrace |
| 163                                                     | 43          | Offices - fmr. House<br>143-144 South Terrace                        |
| 164                                                     | 46          | Offices - fmr. House<br>142 South Terrace                            |
| 165                                                     | 49          | House<br>141 South Terrace                                           |