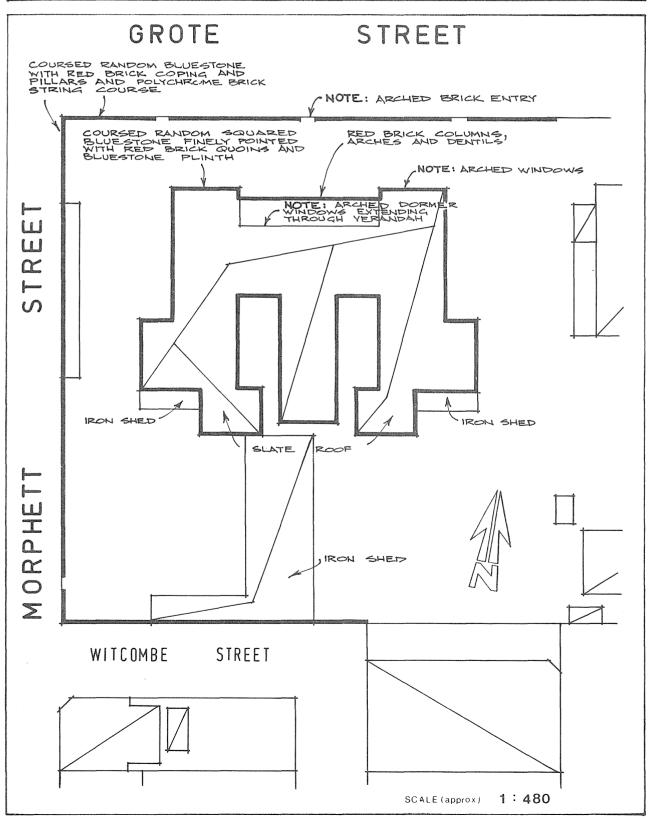

#### CITY OF ADELAIDE HERITAGE STUDY THE CITY HERITAGE REGISTER - DEFINITION OF ITEMS

ITEMEDUCATION DEPARTMENT OF SOUTH AUSTRALIA,<br/>MULTI-CULTURAL EDUCATION CENTRE (former MODEL SCHOOL)BUILDING NO.<br/>10/2001-1\*ADDRESS121-139 Grote Street; 242-260 Morphett StreetCT 8/123<br/>172/81