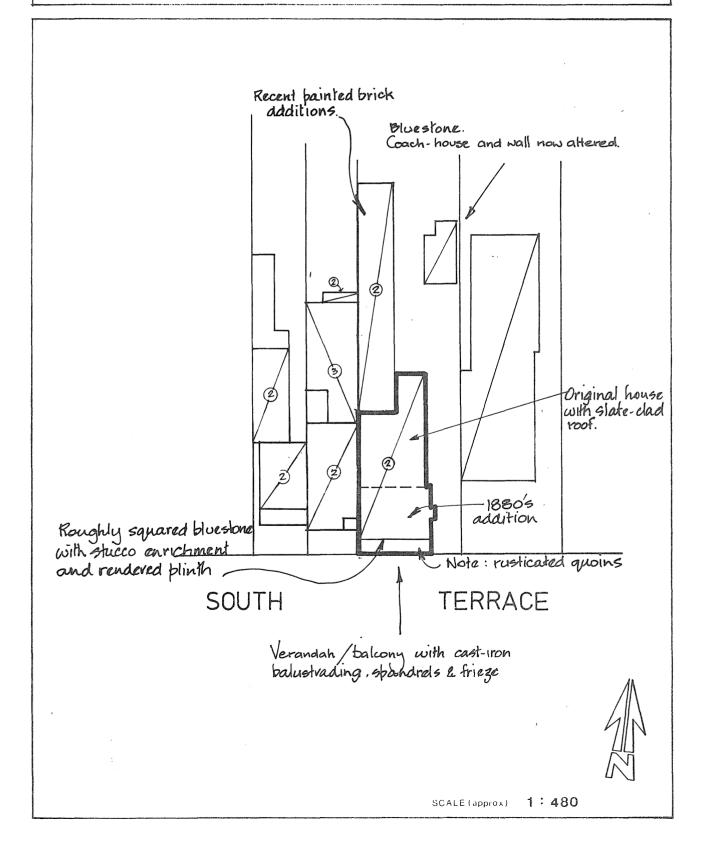

At the same meeting, items considered to be of marginal significance or those deemed to have been designated by the National Trust on the basis of insufficient or contradictory historical evidence, were set aside for additional research by Council's Historical Analysis Consultants (for Stage I of the City of Adelaide Heritage Study) Donovan, Marsden and Stark, and are fully documented in these volumes. There are some fifty such items.