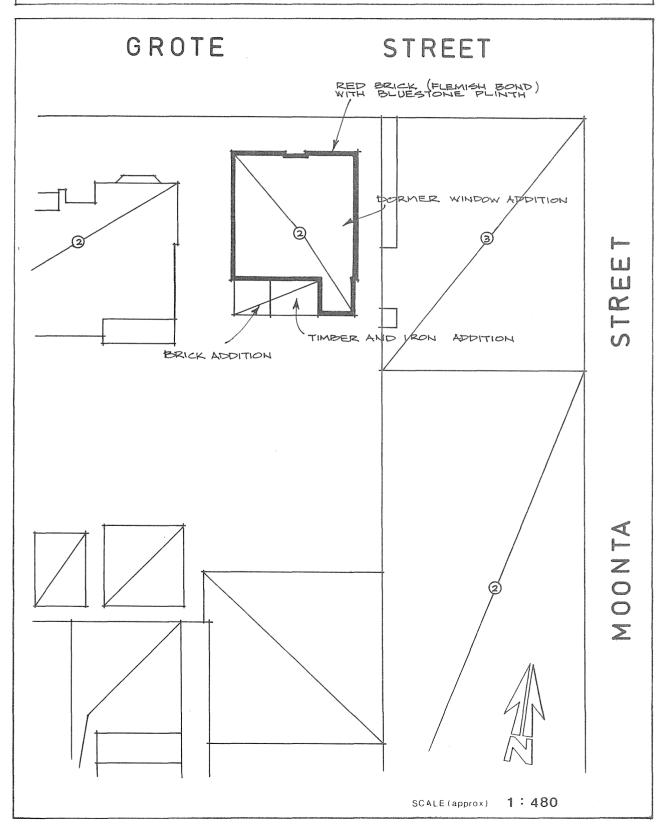

#### CITY OF ADELAIDE HERITAGE STUDY THE CITY HERITAGE REGISTER - DEFINITION OF ITEMS

ITEM EDUCATION DEPARTMENT OF SOUTH AUSTRALIA - CENTRE FOR PERFORMING ARTS (former ADELAIDE GIRLS'HIGH SCHOOL) BUILDING NO. 10/2003-1

ADDRESS 101-119 Grote Street

THE CITY HERITAGE REGISTER - DEFINITION OF ITEMS

ITEMEDUCATION DEPARTMENT OF SOUTH AUSTRALIA - CENTRE FOR<br/>PERFORMING ARTS, former ADVANCED SCHOOL FOR GIRLS<br/>(A.G.H.S. EAST BUILDING)BUILDING NO.ADDRESS10/2003-2

101-119 Grote Street

NUA

SIR SAMUEL WAY BUILDING (former MOORES DEPARTMENT STORE) 259 Victoria Square

In recommending the facades of the former Moore's Store for inclusion on the Heritage List, no suggestion is being made that the works currently in train should be endorsed as an example of heritage conservation. It is recognised however, that the facades do have particular heritage significance. Together with the staircase, they are all that remain of Charles Moores Store, which was one of Adelaide's major department stores, and which was of particular significance because of its Victoria Square location, away from the main retail centre. The facades are also of some note because of their design by Garlick and Jackman, and because of the new work on the building which has meant that the facades have taken on a new significance, as part of a major new building in Adelaide.