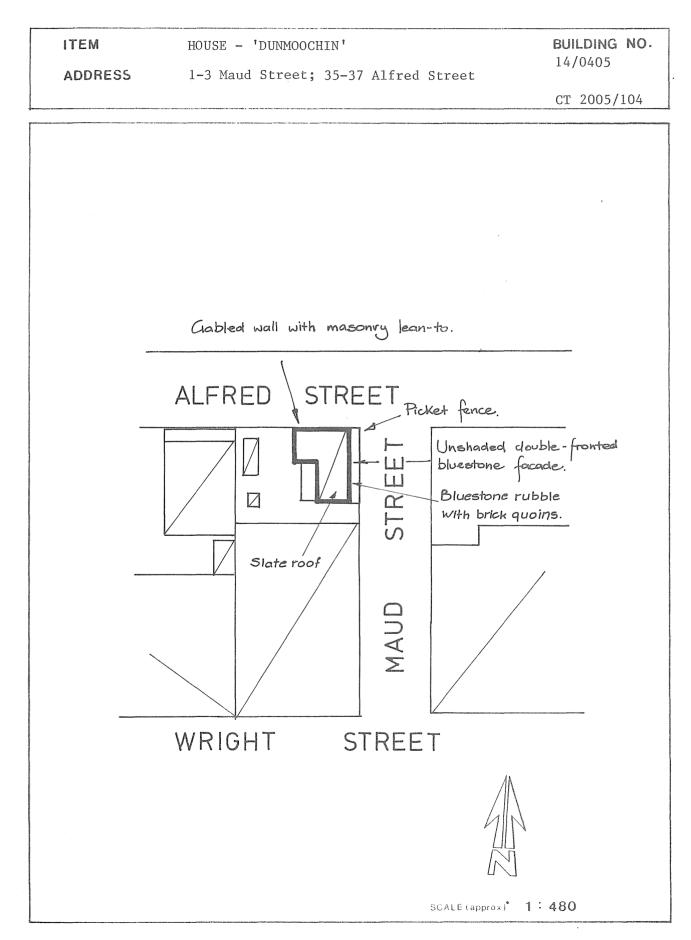

ITEM NO. 134

HOUSE - "DUNMOOCHIN" 1 Maud Street

This item is of some significance because of its age, but primarily for the manner in which it illustrates features of the early residential development of the City, particularly in the south-western corner which in latter year was largely given over to commercial development. This cottage was built in 1857/58 for John Griffin and remained in his family until 1914.

This building is important as a hinge-pin in the largely intact Maud -Alfred Street residential group. It is also intrinsically meritorious as representative of the Adelaide vernacular of bluestone rubble with brick quoins and surrounds to openings. The form of this item is somewhat typical, however, with double-fronted symmetrical elevation and raised gable ends which bound a slate clad roof. The building is complemented by a picket fence which enhances its original appearance. The present form of the building is virtually identical to the plan shown in the 1880 Smith Survey.

This is a distinctive element because of its style and its corner location. It is a key element in both Alfred and Maud Streets, and is complemented and reinforced by similar development mostly predating the Smith Survey of 1880. Dunmochin is of particular environmental significance for the manner in which it highlights what was once the essential character of the area.