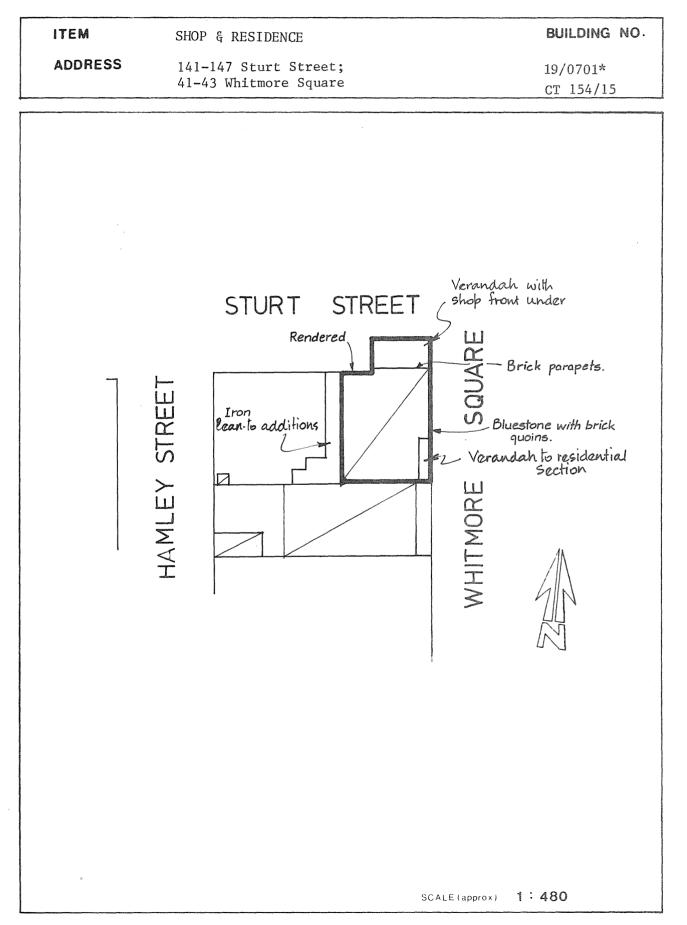

PAGE

| <u>Item Number</u><br>as appearing in<br>Volume 8 Table | Page Number | Item and Address                                                     |
|---------------------------------------------------------|-------------|----------------------------------------------------------------------|
| 159                                                     | 31          | Mosque<br>22-28 Little Gilbert Street                                |
| 160                                                     | 33          | Shop and House<br>41-43 Whitmore Square and<br>141-147 Sturt Street  |
| 161                                                     | 36          | Remains fmr. Bushmen's Club<br>62-70 Whitmore Square                 |
| 162                                                     | 40          | Arts Council of S.A. (fmr. Wesleyan<br>Manse)<br>96-97 South Terrace |
| 163                                                     | 43          | Offices - fmr. House<br>143-144 South Terrace                        |
| 164                                                     | 46          | Offices - fmr. House<br>142 South Terrace                            |
| 165                                                     | 49          | House<br>141 South Terrace                                           |