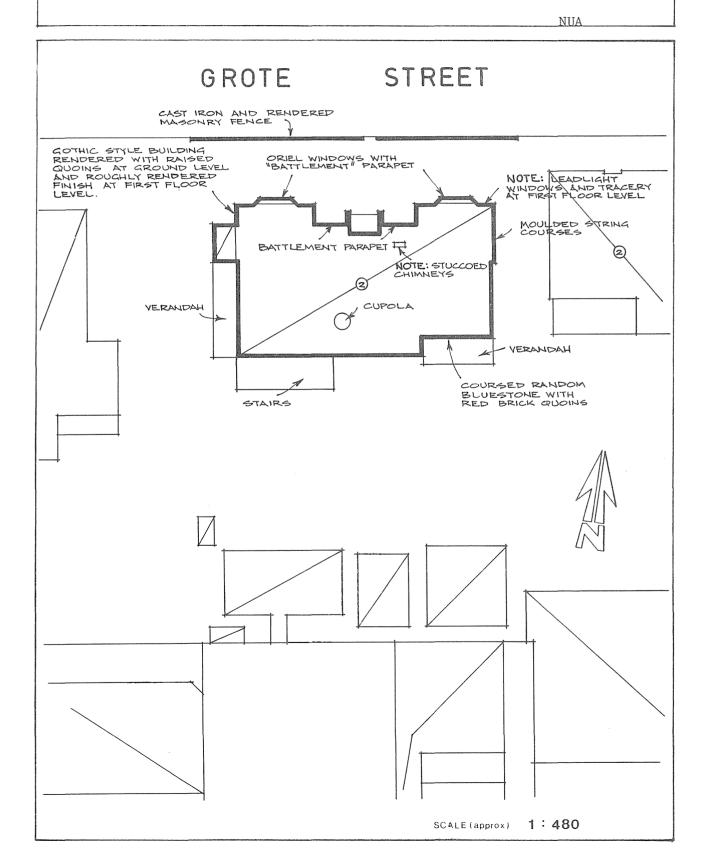

ITEM No. 105

EDUCATION DEPARTMENT of S.A.(former A.G.H.S.) 115 Grote Street. EDUCATION DEPARTMENT of S.A.(former ADVANCED SCHOOL FOR GIRLS) 105 Grote Street.

This item, drawn from the Register of the National Trust of South Australia, was considered and recommended for heritage listing by the Lord Mayor's Heritage Advisory Committee at its meeting on 28th January, 1982.

#### CITY OF ADELAIDE HERITAGE STUDY THE CITY HERITAGE REGISTER - DEFINITION OF ITEMS

ITEM EDUCATION DEPARTMENT OF SOUTH AUSTRALIA - CENTRE FOR PERFORMING ARTS (former ADELAIDE GIRLS'HIGH SCHOOL) BUILDING NO. 10/2003-1

ADDRESS 101-119 Grote Street

THE CITY HERITAGE REGISTER - DEFINITION OF ITEMS

ITEMEDUCATION DEPARTMENT OF SOUTH AUSTRALIA - CENTRE FOR<br/>PERFORMING ARTS, former ADVANCED SCHOOL FOR GIRLS<br/>(A.G.H.S. EAST BUILDING)BUILDING NO.ADDRESS10/2003-2