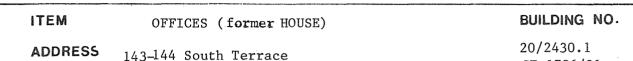

|                                             |                                        | 7                        | les.  |      |                      |    |  |  |  |  |
|                                 |                                                                                                                   |                                                                                                                    |                           |                   |                            |                              |                                             |                                        |                          |       |      |                      |    |  |  |  |  |



THE CITY HERITAGE REGISTER - DEFINITION OF ITEMS



20/2430.1 CT 1706/21



OFFICES 142 South Terrace

This house was built for the merchant John Dungey in 1882. It is of historical significance because of the manner in which it illustrates features of the residential development of Adelaide.

This building is notable for its original appearance and quality construction. Although single fronted, this item is important for its eclectic use of ornament and stuccoed enrichment. The facade is characterised by walling of squared random coursed faced sandstone, a type of corbel table, to the gable, pointed arch surrounds to openings and unusual spandrel decoration. The ground floor openings are detailed with pilasters and columns with foliated capitals. Although substantial additions have been made at the rear, the front section of the building