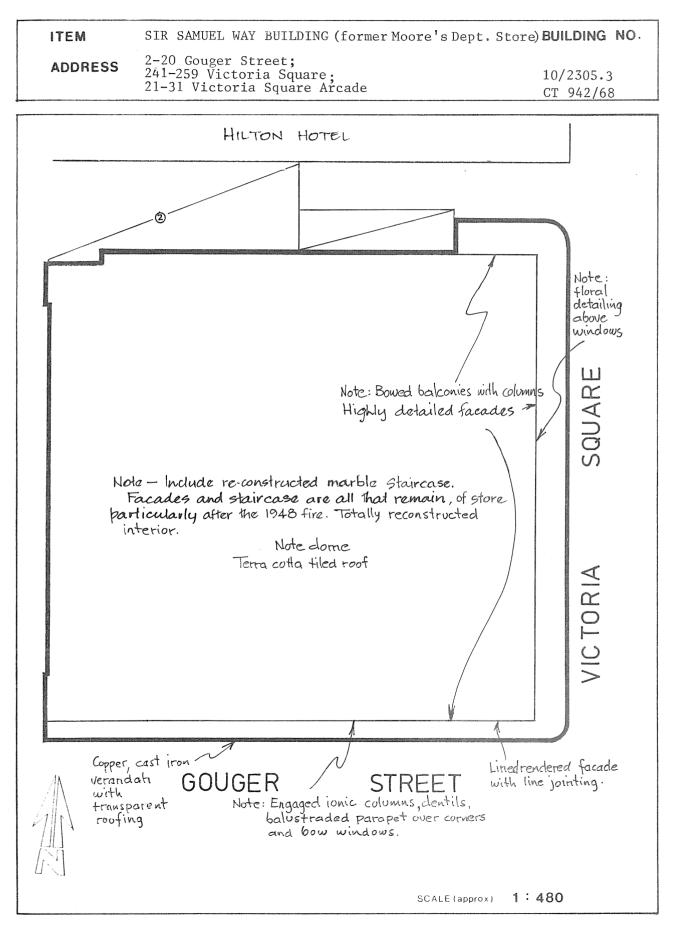

101-119 Grote Street

NUA

SIR SAMUEL WAY BUILDING (former MOORES DEPARTMENT STORE) 259 Victoria Square

In recommending the facades of the former Moore's Store for inclusion on the Heritage List, no suggestion is being made that the works currently in train should be endorsed as an example of heritage conservation. It is recognised however, that the facades do have particular heritage significance. Together with the staircase, they are all that remain of Charles Moores Store, which was one of Adelaide's major department stores, and which was of particular significance because of its Victoria Square location, away from the main retail centre. The facades are also of some note because of their design by Garlick and Jackman, and because of the new work on the building which has meant that the facades have taken on a new significance, as part of a major new building in Adelaide.

Architecturally, the facades are of interest since they are so robustly handled in the Classical idiom popular at this time. The "giant order" engaged Ionic pilasters are set on pedestals, jointed at the base by small segmentally arched windows. The composition is enhanced by a central bow fronted feature with Ionic columns as well as a large entablature which is broken over this central feature giving it further prominence. Elevations are terminated by recessed corner "pavillions", the whole being vigorously detailed, all surface treatment being carried out in cast cement and run cement dressings.

It is of interest that Moore specifically chose the English architect William Lucas to design the staircase. (Lucas subsequently stayed in Adelaide and the architectural partnership Lucas, Parker & Lake resulted from this.)

The environmental significance of this item is very great, because of its contribution to the amenity of Victoria Square. It is a prominent feature of the south-west corner which, because of its scale and style, complements the Supreme Court building and the nearby Magistrates Court. It is part of the National Estate Victoria Square Conservation Area.

The facades are all that remain of the structure of the Charles Moore building. Their integrity has been compromised a little because of alterations to the ground floor and because of the new roof. In this context, it is relevant to note that the store was extensively damaged by fire in March 1948, and substantially rebuilt afterwards. Thus, besides the staircase, the facades are really the only part of the store which have survived intact from the time of the original opening of the store.