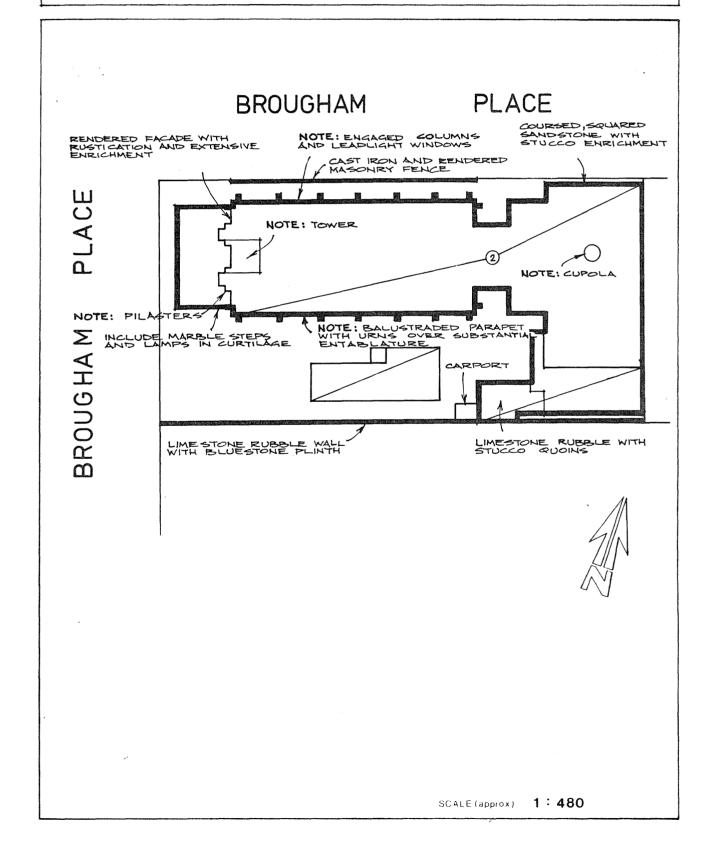

torical development of the City and to provide complete representation by a City of Adelaide Heritage Register. This documentation is still in the course of preparation.

At the same meeting, items considered to be of marginal significance or those deemed to have been designated by the National Trust on the basis of insufficient or contradictory historical evidence, were set aside for additional research by Council's Historical Analysis Consultants (for Stage I of the City of Adelaide Heritage Study) Donovan, Marsden and Stark, and are fully documented in these volumes. There are some fifty such items.



THE CITY HERITAGE REGISTER - DEFINITION OF ITEMS

ITEM

BUILDING NO.

36/2001.1

CT4072/426

UNITING CHURCH (former CONGREGATIONAL CHURCH) ADDRESS 196-210 BROUGHAM PLACE, NORTH ADELAIDE



HOUSE 221-224 Brougham Place.

This item, drawn from the Register of the National Trust of South Australia, was considered and recommended for heritage listing by the Lord Mayor's Heritage Advisory Committee at its meeting on 28th January, 1982.

The inclusion of this item was considered justifiable in the light of its undeniable heritage significance. At present only a curtilage plan for this item has been drawn up in order to indicate the location and extent of listing, although it is recognised that such items of heritage significance in the City will be fully documented both to record the historical development of the City and to provide complete representation by a City of Adelaide Heritage Register. This documentation is still in the course of preparation.

At the same meeting, ite