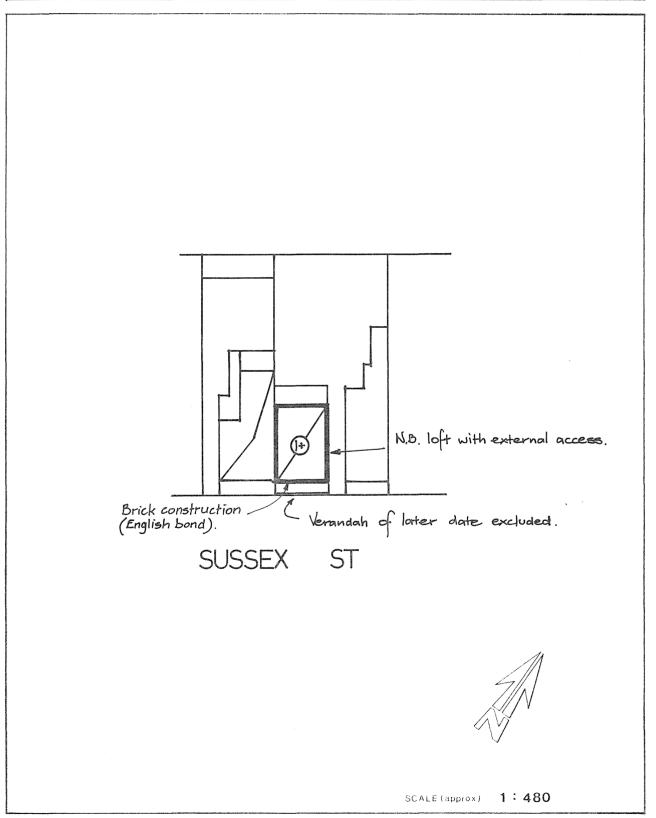

This item, drawn from the Register of the National Trust of South Australia, was considered and recommended for heritage listing by the Lord Mayor's Heritage Advisory Committee at its meeting on 28th January, 1982.

The inclusion of this item was considered justifiable in the light of its undeniable heritage significance. At present only a curtilage plan for this item has been drawn up in order to indicate the location and extent of listing, although it is recognised that such items of heritage significance in the City will be fully documented both to record the historical development of the City and to provide complete representation by a City of Adelaide Heritage Register. This documentation is still in the course of preparation.