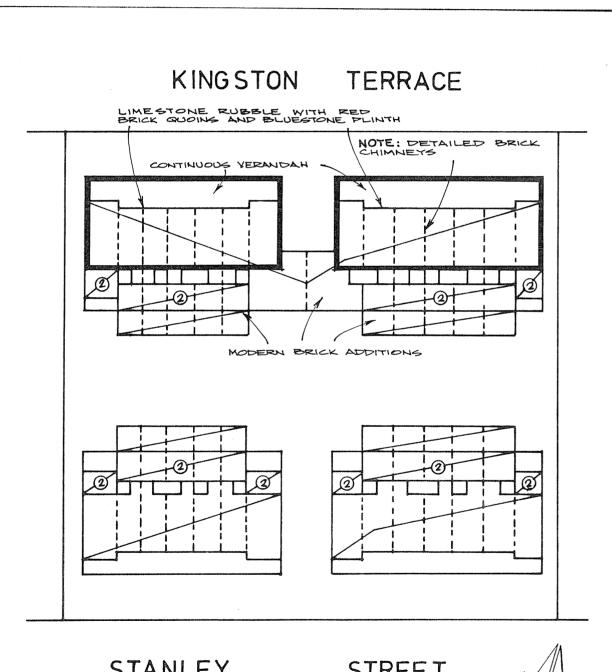

ovide complete representation by a City of Adelaide Heritage Register. This documentation is still in the course of preparation.

At the same meeting, items considered to be of marginal significance or those deemed to have been designated by the National Trust on the basis of insufficient or contradictory historical evidence, were set aside for additional research by Council's Historical Analysis Consultants (for Stage I of the City of Adelaide Heritage Study) Donovan, Marsden and Stark, and are fully documented in these volumes. There are some fifty such items.



THE CITY HERITAGE REGISTER - DEFINITION OF ITEMS

ITEM

Former COTTAGE HOMES

BUILDING NO. 38/0208-1\*

ADDRESS 51-60 Kingston Terrace, North Adelaide; on land backing onto 82-100 Stanley Street

(For CT's, see separate sheet)



STANLEY

STREET



SCALE(approx) 1:480

#### COTTAGE HOMES 51 - 60 Kingston Terrace

| Add | ress |  |
|-----|------|--|
|     |      |  |

Owner

51 Kingston Terrace

52 Kingston Terrace

52a Kingston Terrace

53 Kingston Terrace

54 Kingston Terrace

54a Kingston Terrace

55 Kingston Terrace

56 Kingston Terrace

57 Kingston Terrace

57a Kingston Terrace

58 Kingston Terrace

59 Kinston Terrace

59a Kingston Terrace

60 Kingston Terrace

Moskuin, A. 3947/167

Murray C.F. 3947/166

Wyndham, L.E. & R N. 3947/165

Fopp, D.A. 3947/164

Turnbjill, J.D. 3947/163

Gallie, K.L. 3947/162

Shannon, E.P. 3947/161

Flint, M.P. 3947/160

Dollman W.J. 3947/159

Bullen, R.J. 3947/158

Lynn, K.R. & G.L. 3947/157

Lingkwan, L. 3947/156

Preston, P.A. 3947/155

J.B. Jarvis & Associates Pty. Ltd. 3947/15