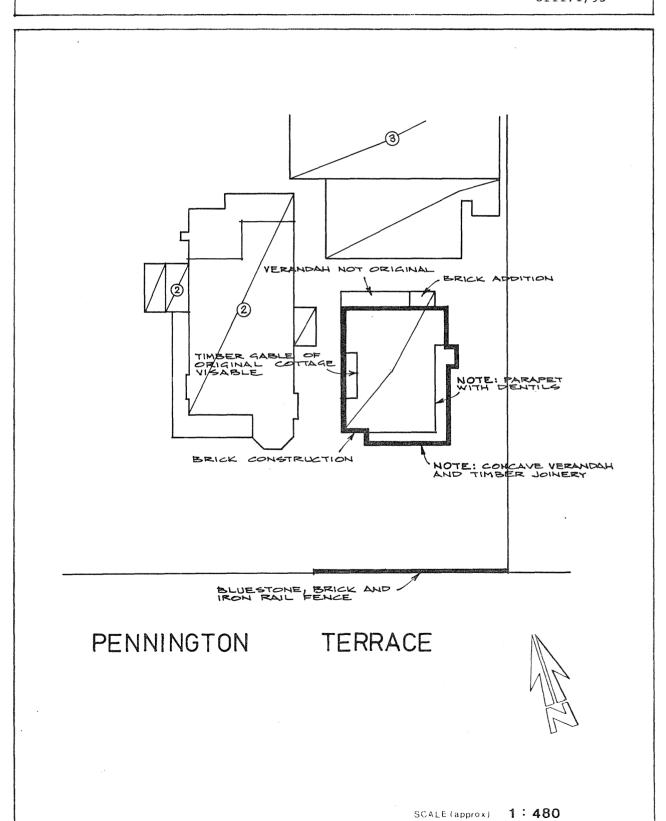

At the same meeting, items considered to be of marginal significance or those deemed to have been designated by the National Trust on the basis of insufficient or contradictory historical evidence, were set aside for additional research by Council's Historical Analysis Consultants (for Stage I of the City of Adelaide Heritage Study) Donovan, Marsden and Stark, and are fully documented in these volumes. There are some fifty such items.

THE CITY HERITAGE REGISTER - DEFINITION OF ITEMS

ITEM

**ADDRESS** 

HOUSE

\_\_\_\_\_

225-226 BROUGHAM PLACE, NORTH ADELAIDE

100-102 OLD STREET.

BUILDING NO.