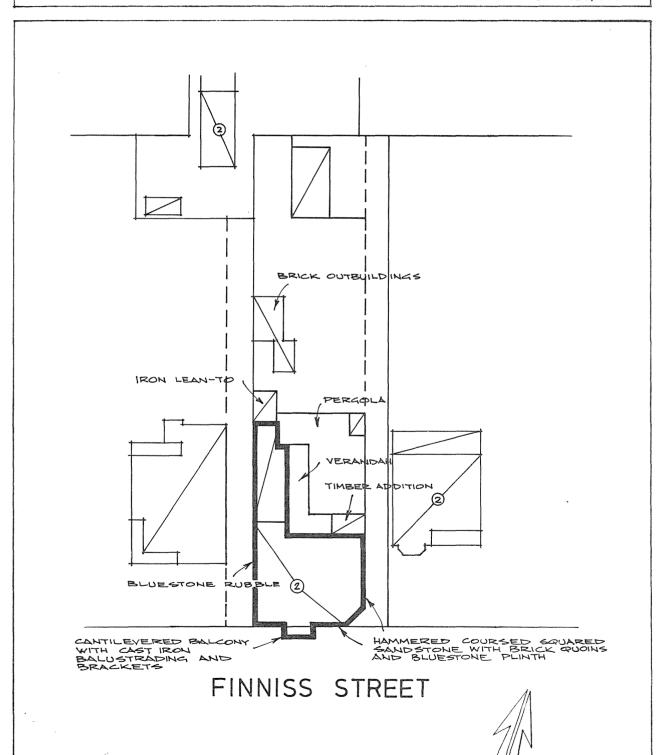

At the same meeting, items considered to be of marginal significance or those deemed to have been designated by the National Trust on the basis of insufficient or contradictory historical evidence, were set aside for additional research by Council's Historical Analysis Consultants (for Stage I of the City of Adelaide Heritage Study) Donovan, Marsden and Stark, and are fully documented in these volumes. There are some fifty such items.

THE CITY HERITAGE REGISTER - DEFINITION OF ITEMS

ITEM

BRITISH HOTEL

ADDRESS 56-60 Finniss Street, North Adelaide

BUILDING NO.

37/0218-2

CT 4116/380

SCALE(approx) 1:480

The structure displays pioneer building techniques and is one of the few buildings in the City to retain its roof cladding of rolled sheet iron, dating from 1872 (possibly indicating a later date for the front "wing".)

This is a distinctive element on Finniss Street, but because of its scale and location behind a high fence and the proximity and scale of later development, it makes little significant contribution to the streetscape.