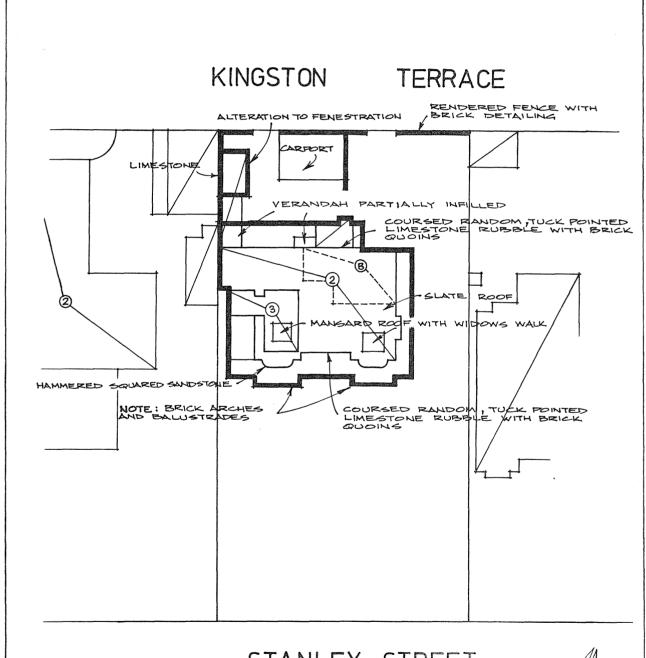

e historical development of the City and to provide complete representation by a City of Adelaide Heritage Register. This documentation is still in the course of preparation.

At the same meeting, items considered to be of marginal significance or those deemed to have been designated by the National Trust on the basis of insufficient or contradictory historical evidence, were set aside for additional research by Council's Historical Analysis Consultants (for Stage I of the City of Adelaide Heritage Study) Donovan, Marsden and Stark, and are fully documented in these volumes. There are some fifty such items.



THE CITY HERITAGE REGISTER - DEFINITION OF ITEMS

ITEM

ST. ANDREW'S

BUILDING NO.

36/0105-2

ADDRESS 222-230 Stanley Street, North Adelaide;

121-125 Kingston Terrace

CT 2166/54



STANLEY STREET



SC4LE(approx) 1:480

ITEM No. 282

HOUSE, 178 Stanley Street, North Adelaide.

This house was built in 1882, towards the end of the late nineteenth century economic boom, and it is of historical significance because of this. It is additionally noteworthy for the manner in which it illustrates aspects of the residential development of North Adelaide, and for the fact that it was erected for G.E. Fulton, described as importer, whose notable firm was involved in the manufacture of cast iron items. It was also later associated with the Kither family and H.M. Jackman architect.

This house is of great architectural importance, the facade being one of the most intact and elaborate asymmetrical villas in the City of Adelaide. Although the plan form (central hall) is standard,