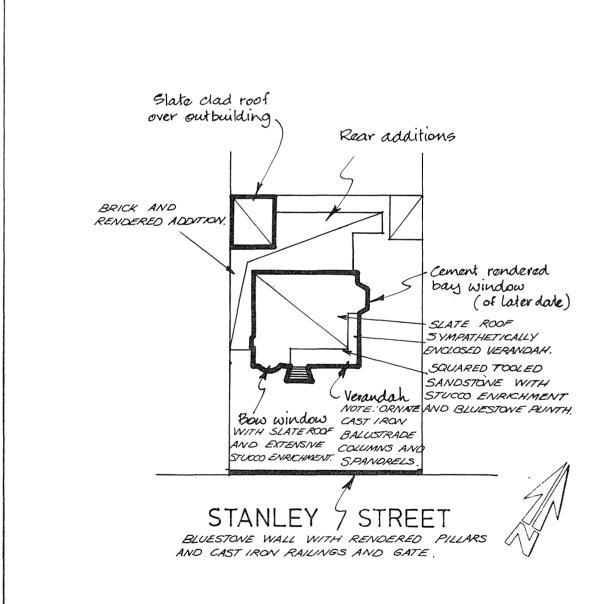

|                     | l                                   |              |        |          |      |  |  |  |  |  |



THE CITY HERITAGE REGISTER - DEFINITION OF ITEMS

ITEM

HOUSE

BUILDING NO.

**ADDRESS** 

174-180 Stanley Street, North Adelaide

36/0117

CT 2195/157



SCALE(approx) 1:480

UNITING CHURCH(former CONGREGATIONAL CHURCH) 196-210 Brougham Place.

This item, drawn from the Register of the National Trust of South Australia, was considered and recommended for heritage listing by the Lord Mayor's Heritage Advisory Committee at its meeting on 28th January, 1982.

The inclusion of this item was considered justifiable in the light of its undeniable heritage significance. At present only a curtilage plan for this item has been drawn up in order to indicate the location and extent of listing, although it is recognised that such items of heritage significance in the City will be fully documented both to record the historical development of the City and to provide complete representation by a City of Adelaide Heritage Register. This documentation is s