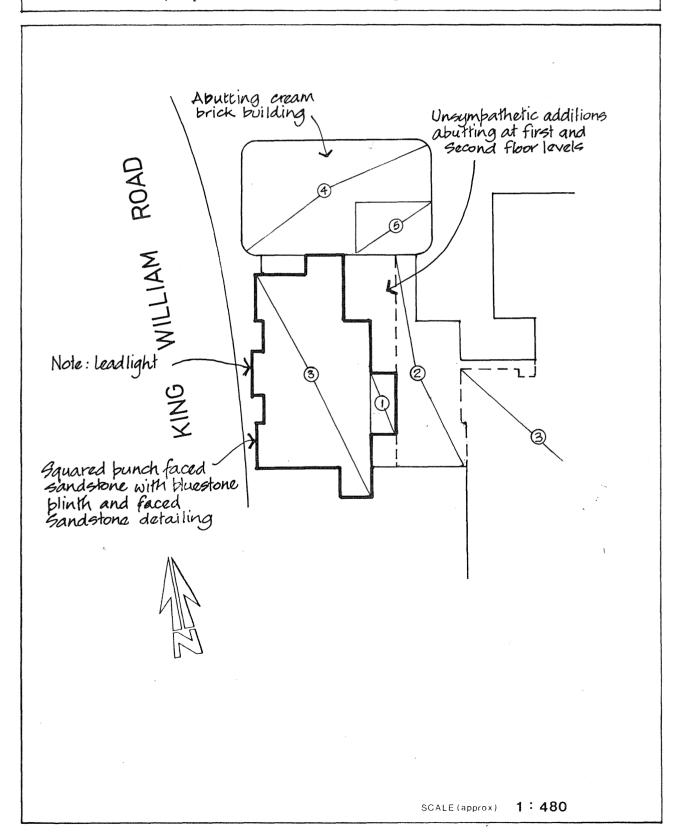

|            |              |             |               |          |                                         |       | -      |              |       |                 | i  |



THE CITY HERITAGE REGISTER - DEFINITION OF ITEMS

ITEM

ANGAS BUILDING, ADELAIDE CHILDREN'S HOSPITAL BUILDING NO.

**ADDRESS** 

70 King William Road, North Adelaide (on part of land at 42-80 King William Road)

35/0301-8 CT 1108/137



HOUSE 153-159 Kermode Street.

This item, drawn from the Register of the National Trust of South Australia, was considered and recommended for heritage listing by the Lord Mayor's Heritage Advisory Committee at its meeting on 28th January, 1982.

The inclusion of this item was considered justifiable in the light of its undeniable heritage significance. At present only a curtilage plan for this item has been drawn up in order to indicate the location and extent of listing, although it is recognised that such items of heritage significance in the City will be fully documented both to record the historical development of the City and to provide complete representation by a City of Adelaide Heritage Register. This documentation is still in the course of preparation.

At the same meeting, ite