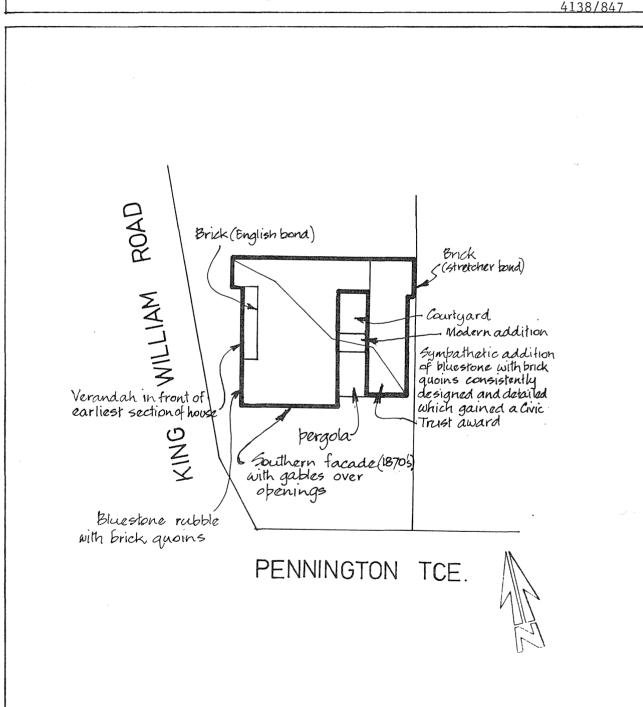

|                   |                                   |      |          |          |    |  |  |  |



THE CITY HERITAGE REGISTER - DEFINITION OF ITEMS

ITEM

CATHEDRAL LODGE

BUILDING NO.

35/2311\*

**ADDRESS** 

2-12 King William Road, North Adelaide;

19-21 Pennington Terrace

CT 2461/9



SCALE(approx) 1:480

ANGLICAN CHURCH OFFICE 14-20 King William Road.

This item, drawn from the Register of the National Trust of South Australia, was considered and recommended for heritage listing by the Lord Mayor's Heritage Advisory Committee at its meeting on 28th January, 1982.

The inclusion of this item was considered justifiable in the light of its undeniable heritage significance. At present only a curtilage plan for this item has been drawn up in order to indicate the location and extent of listing, although it is recognised that such items of heritage significance in the City will be fully documented both to record the historical development of the City and to provide complete representation by a City of Adelaide Heritage Register. This documentation is still in the course of