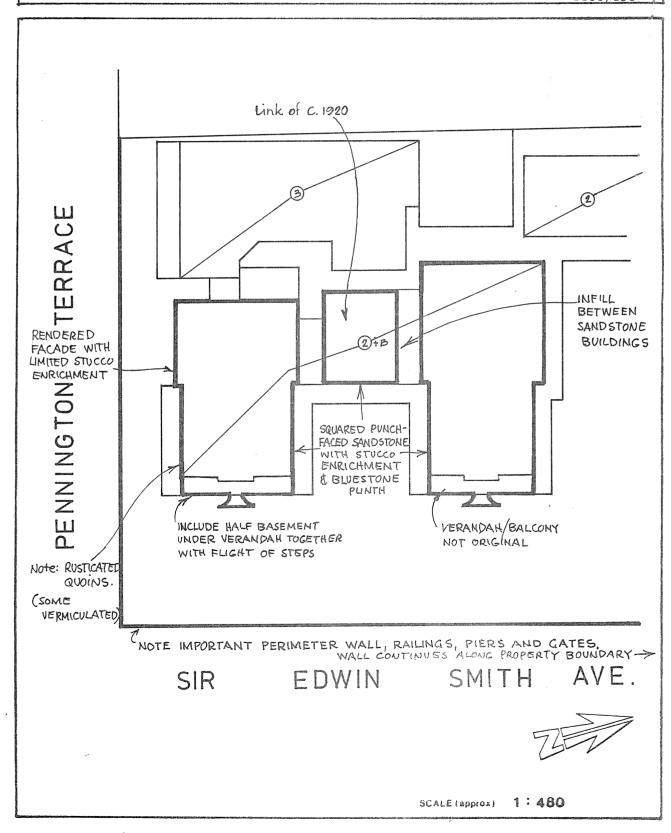

|  |  |  |  |  |



THE CITY HERITAGE REGISTER - DEFINITION OF ITEMS

ITEM

MEMORIAL HOSPITAL

BUILDING NO. 35/2308-1\*

ADDRESS 1-10 Sir Edwin Smith Avenue, North Adelaide;

2-10 Pennington Terrace

CT 2254/8 1160/150



CATHEDRAL LODGE, 8-10 King William Road, North Adelaide.

This building is of particular historical significance because of its association with the development of the Anglican Church. However, it is also noteworthy for the manner in which it illustrates aspects of the residential development of North Adelaide. The original part of this house was built prior to 1852, and consisted of a two roomed brick house. It was enlarged in cal876, the Annual Rated Values indicating that these extensions were carried out during the ownership of G.W. Hawkes, before the property's sale to Bishop Short on 21/12/1877.

The building is of note due to the survival of an early brick building which forms the centre piece of this structure. Although now largely hidden by a brush fence and extended along the s