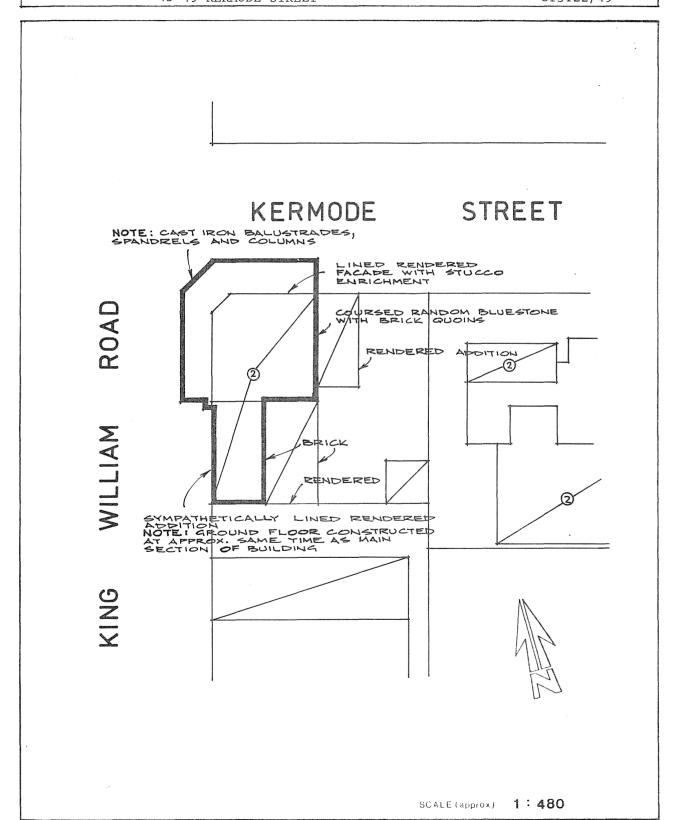

historical development of the City and to provide complete representation by a City of Adelaide Heritage Register. This documentation is still in the course of preparation.

At the same meeting, items considered to be of marginal significance or those deemed to have been designated by the National Trust on the basis of insufficient or contradictory historical evidence, were set aside for additional research by Council's Historical Analysis Consultants (for Stage I of the City of Adelaide Heritage Study) Donovan, Marsden and Stark, and are fully documented in these volumes. There are some fifty such items.



THE CITY HERITAGE REGISTER - DEFINITION OF ITEMS

ITEM

CATHEDRAL HOTEL

BUILDING NO.

**ADDRESS** 

34-40 KING WILLIAM ROAD, NORTH ADELAIDE

45-49 KERMODE STREET

CT3122/49

35/2301



Former houses, MEMORIAL HOSPITAL Sir Edwin Smith Avenue, North Adelaide.

These former houses are of historical importance because of their association with the prominent merchants, W.H. Sharland and Thomas Johnson. In later years this significance has been increased by the conversion of these buildings for use as part of a hospital run by the Methodist Church and it thus exemplifies the philanthropic work of this body.

These houses at the corner of Pennington Terrace and Roberts Terrace (presently Sir Edwin Smith Avenue) were designed by Daniel Garlick and were ready for pricing in June 1873. They were described as being in the "Anglo Italian" style on the corner acre, the ground floor being 7' above street level. Entrance was gained by steps leading to a balcony over which was a veran