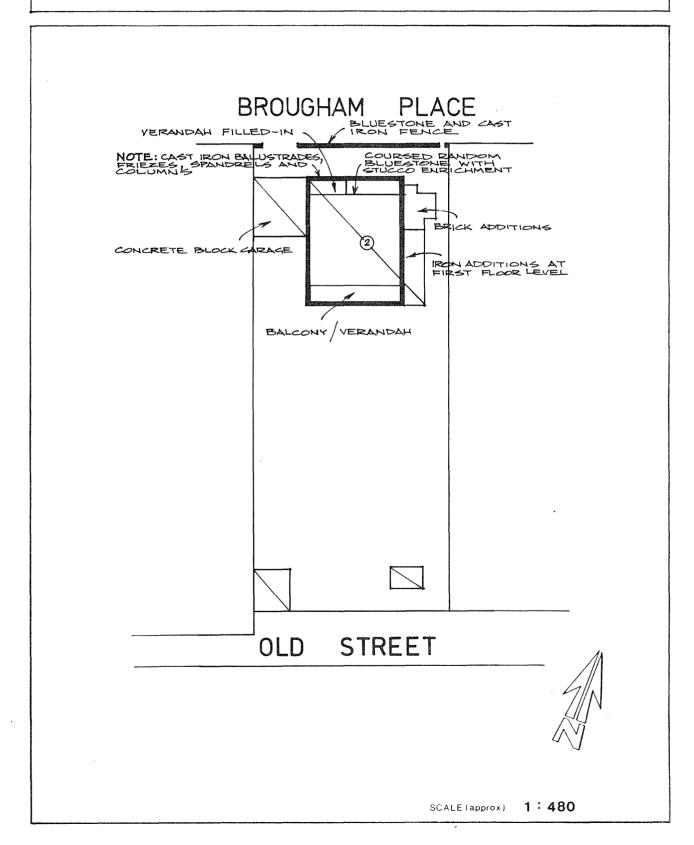

ord the historical development of the City and to provide complete representation by a City of Adelaide Heritage Register. This documentation is still in the course of preparation.

At the same meeting, items considered to be of marginal significance or those deemed to have been designated by the National Trust on the basis of insufficient or contradictory historical evidence, were set aside for additional research by Council's Historical Analysis Consultants (for Stage I of the City of Adelaide Heritage Study) Donovan, Marsden and Stark, and are fully documented in these volumes. There are some fifty such items.



THE CITY HERITAGE REGISTER - DEFINITION OF ITEMS

ITEM

HOUSE

BUILDING NO.

**ADDRESS** 

221-224 Brougham Place, North Adelaide;

36/2101.1 CT 4030/501

104-110 Old Street.



HOUSE 225-226 Brougham Place.

This item, drawn from the Register of the National Trust of South Australia, was considered and recommended for heritage listing by the Lord Mayor's Heritage Advisory Committee at its meeting on 28th January, 1982.

The inclusion of this item was considered justifiable in the light of its undeniable heritage significance. At present only a curtilage plan for this item has been drawn up in order to indicate the location and extent of listing, although it is recognised that such items of heritage significance in the City will be fully documented both to record the historical development of the City and to provide complete representation by a City of Adelaide Heritage Register. This documentation is still in the course of preparation.

At the same meeting, ite