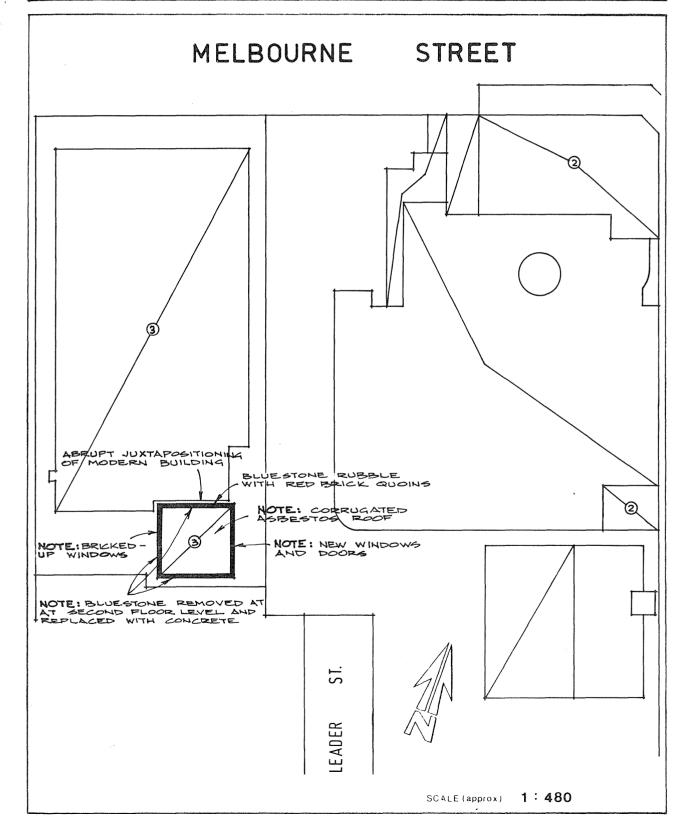

This item is notable for its scale and relatively early date. It is a reasonably extensive and well detailed residential structure for so early a date and is thus identified with that period of architectural simplicity which existed before the dominance of the boom period and its often florid eclecticism. The facade is well contained in a series of planes bounded by brick pilasters and strings and is characterised by quality brickwork to gauged brick arches over openings as well as the parapet and cornice. Unfortunately this brickwork has been recently painted. Side walls are typically constructed of limestone rubble.

Because of their scale and simple detailing these semi-detached houses are distinctive elements which make a positive contribution to the streetscape. They reinforce the contribution made by the nearby British Hotel and are complemented by residential development to the east.