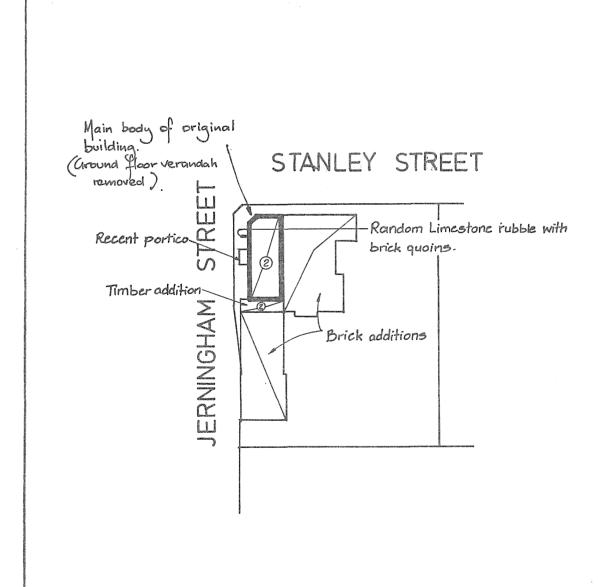

THE CITY HERITAGE REGISTER - CURTILAGE PROPOSAL

ITEM

"SUNNYSIDE"

BUILDING NO.

36/2302

**ADDRESS** 

227-231 Stanley Street; 54-62 Old Street,

North Adelaide

CT2544/70

Scale approx 1:480

CITY OF ADELAIDE HERITAGE SURVEY, 1981

"ADMASTON", 219 Stanley Street, North Adelaide.

Historically, this house is significant for the manner in which it reinforces the acceptance of North Adelaide as a highly desirable residential area. It was built in 1878 for J.H. Finlayson, who, at the time was Editor of the Register. This house was undoubtedly meant to underscore Finlayson's success, and the consolidation of a career with the Register which was initiated when he entered as a junior reporter in 1861. Appropriately, Finlayson had the house designed by a notable local architect, probably Rowland Rees.

Although Jensen\* states that this building was designed by Garlick, it is more likely to have been designed by Rees as Morgan & Gilbert have stated. The building is characteristic of Rees! use of exuberant detailing, with quoins topped by Corinthian capitals and vigoriously detailed window surrounds to the bay window.

This item, drawn from the Register of the National Trust of South Australia, was considered and recommended for heritage listing by the Lord Mayor's Heritage Advisory Committee at its meeting on 28th January, 1982.

The inclusion of this item was considered justifiable in the light of its undeniable heritage significance. At present only a curtilage plan for this item has been drawn up in order to indicate the location and extent of listing, although it is recognised that such items of heritage significance in the City will be fully documented both to record the historical development of the City and to provide complete representation by a City of Adelaide Heritage Register. This documentation is still in the course of preparation.