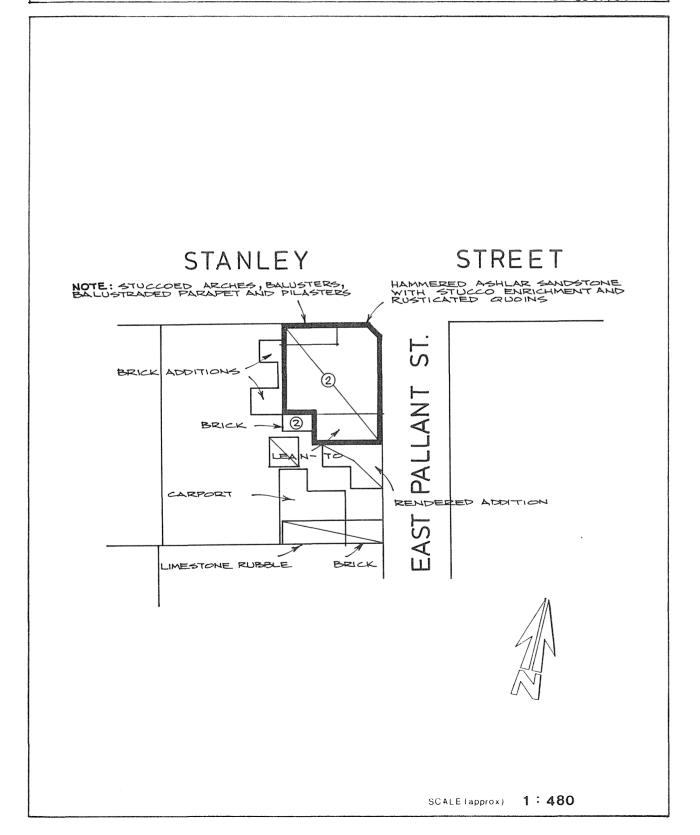

THE CITY HERITAGE REGISTER - CURTILAGE PROPOSAL

ITEM

"SUNNYSIDE"

BUILDING NO.

36/2302

**ADDRESS** 

227-231 Stanley Street; 54-62 Old Street,

North Adelaide

CT2544/70

Scale approx 1:480

CITY OF ADELAIDE HERITAGE SURVEY, 1981

"ADMASTON", 219 Stanley Street, North Adelaide.

Historically, this house is significant for the manner in which it reinforces the acceptance of North Adelaide as a highly desirable residential area. It was built in 1878 for J.H. Finlayson, who, at the time was Editor of the Register. This house was undoubtedly meant to underscore Finlayson's success, and the consolidation of a career with the Register which was initiated when he entered as a junior reporter in 1861. Appropriately, Finlayson had the house designed by a notable local architect, probably Rowland Rees.