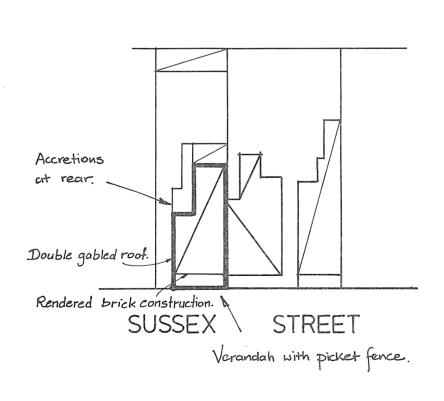

This item, drawn from the Register of the National Trust of South Australia, was considered and recommended for heritage listing by the Lord Mayor's Heritage Advisory Committee at its meeting on 28th January, 1982.

The inclusion of this item was considered justifiable in the light of its undeniable heritage significance. At present only a curtilage plan for this item has been drawn up in order to indicate the location and extent of listing, although it is recognised that such items of heritage significance in the City will be fully documented both to record the historical development of the City and to provide complete representation by a City of Adelaide Heritage Register. This documentation is still in the course of preparation.

SEMI-DETACHED HOUSES 42-44 FinnissStreet, North Adelaide

These houses were built in about 1851 for William Johnson. They are historically significant because of their age and the manner in which they reflect aspects of the early residential development of Lower North Adelaide.