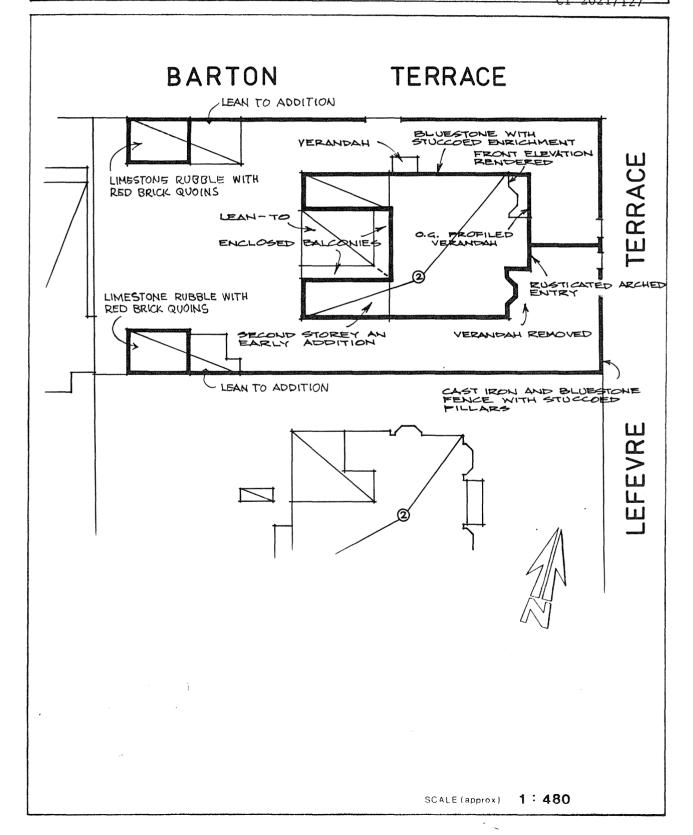

SEMI-DETACHED HOUSES 97-99 Lefevre Terrace, North Adelaide

Historically, these houses are of interest as an early expression of the boom era in Adelaide (the mid 1860s to the mid 1880s) during which time the imposing residential character of the terraces of Upper North Adelaide was firmly established. The houses were built in 1866 by John Pulsford, a master builder and a city Councillor, and, were owned by a succession of prominent citizens, including J.T. Fitch, F.A. Stevens, Charles Jacobs and Edward Stirling.

Architecturally, the building is important as a very good example of the drawing together of two residences to form an imposing villa composition. It is a relatively early example of this type of structure which originally characterised part of Lefevre Terrace. Though simply detailed, this building is typical of prominent dwellings of this date with bold stucco detailing to quoins and surrounds to openings, bell cast verandah and symmetrical composition.

The houses appear to be sound and in good condition. The only major external alterations consist of the removal of the verandah from No 97 and the alteration of chimney tops to No 99.

Environmentally, this item together with its original stone walls and iron fencing is a major contributor to the streetscape, being prominently situated overlooking Park Lands at the corner of Barton and Lefevre Terraces. The siting of the houses gains additional prominence because of its location at the north-eastern approach to upper North Adelaide.

 $\frac{\text{D.M.S.}}{31.3.82}$ 

|                              | ADELAIDE                                              | 1                            |             | 1/            | A1 FORM/BU<br>32/03<br>No.(32/03 |                                                                                                                 | ſ             |                                         |          | ATIO               |          |                                         | NLY |
|------------------------------|-------------------------------------------------------|------------------------------|-------------|---------------|----------------------------------|-----------------------------------------------------------------------------------------------------------------|---------------|-----------------------------------------|----------|--------------------|----------|-----------------------------------------|-----|
| HERITAG                      | E STUDY                                               | SUMMARY                      | SHEET       | $\frac{1}{1}$ | 32/03                            |                                                                                                                 |               | 1                                       | 10010    | ONL                | , ,      | •                                       |     |
| A2 CURRENT NAME              |                                                       | 1                            | DDRESS/LOC  |               |                                  |                                                                                                                 | A4 P.T.A.     |                                         |          | NAL I              |          | GRID                                    |     |
| Semi-detach                  |                                                       | 97                           | & 99 L      | efevr         | e Tce., N.A                      | •                                                                                                               | 913           |                                         | CO-OF    | RDINA              | TES      |                                         |     |
| (and state                   |                                                       |                              | 5550111111  | - 1165        |                                  |                                                                                                                 |               |                                         |          |                    |          |                                         |     |
| B1 CURRENT OWNER             |                                                       | 1                            | REDOMINAN   |               | 1                                |                                                                                                                 |               | ١                                       |          |                    |          |                                         |     |
| C1 FORMER NAME(S             | leries P/L                                            |                              |             | entia:        |                                  | (0)                                                                                                             |               | •                                       | RECI     |                    |          |                                         |     |
| CI FURMER NAME               | ) UF ITEM                                             | C2 FORMER OWNE               |             |               | C3 FORMER USE                    | (8)                                                                                                             |               | 8                                       | 15       |                    |          | L.                                      |     |
|                              |                                                       | F.A. Ste                     |             |               |                                  |                                                                                                                 |               |                                         |          | r N<br>aid         |          | n                                       |     |
|                              |                                                       | M.C. & S                     |             | ٠             |                                  |                                                                                                                 |               | •                                       |          |                    |          |                                         |     |
| D1 HISTORICAL THEI           | ME(C)                                                 | M.C. 4 5                     | · Jacob     | 3             |                                  | Te                                                                                                              | 1 INVENTORY   | ABI                                     | JEVEL    | OPME               | NI Z     | UNE                                     |     |
| Social I                     |                                                       | idence                       |             |               |                                  | ١                                                                                                               | GRADING       | R                                       | 15       | .3                 |          |                                         | ,   |
|                              | ,                                                     |                              | <del></del> |               |                                  |                                                                                                                 | В             | A9 FI                                   | Intil    | - 0 1/1            | A D 11 1 | <b>T</b> V                              |     |
| E1 HISTORICAL PER            | Boom P                                                | eriod                        |             |               |                                  | H                                                                                                               | 1 LISTING RE- |                                         |          | real               |          |                                         |     |
| F1 VERIFIED DATE(            |                                                       |                              |             |               |                                  |                                                                                                                 |               |                                         |          |                    | ,,,,,    |                                         |     |
| 1866 - A.                    | VERIFIED DATE(S) 1866 - A.C.C. Assessment Records Yes |                              |             |               |                                  |                                                                                                                 |               |                                         |          |                    |          |                                         |     |
| EVALUATION CO                | MPONENTS                                              | COMN                         | MENT        |               |                                  |                                                                                                                 | L             |                                         | <u> </u> | GR.                | ADIN     | G                                       |     |
|                              |                                                       |                              |             |               |                                  |                                                                                                                 |               |                                         | ļ        | · ·                |          | _                                       | ·   |
| HISTORY (J1-J3               |                                                       |                              |             |               |                                  |                                                                                                                 |               |                                         | E        | ۷G                 | G        | <sup>F</sup> ∕P                         | NA  |
| J1 PERSON/GROUP              |                                                       | ings were or<br>, F.A. Steve |             |               |                                  |                                                                                                                 |               |                                         |          | *                  |          |                                         |     |
| J2 EVENT                     |                                                       |                              |             |               |                                  |                                                                                                                 |               | *************************************** |          |                    |          |                                         | *   |
| J3 CONTEXT                   |                                                       | es of succe<br>ty of a sub   |             |               |                                  |                                                                                                                 |               | ark                                     |          |                    | *        |                                         |     |
| DESIGN (K1-K6)               | Lands.                                                |                              |             |               |                                  |                                                                                                                 |               |                                         |          |                    |          |                                         |     |
| K1 DESIGNER                  |                                                       |                              |             |               |                                  |                                                                                                                 |               |                                         |          |                    |          |                                         | -   |
| K2 CONTRACTOR                | J. Pulsfor                                            | đ                            |             |               |                                  | ***************************************                                                                         |               |                                         |          |                    | *        |                                         |     |
| K3 STYLE                     |                                                       | rian Italia                  | nate        |               |                                  |                                                                                                                 |               |                                         |          | *                  |          |                                         |     |
| K4 DESIGN                    | A very goo                                            | d example o                  | f the d     | rawin         | together                         | of ·                                                                                                            | two resid     | ence                                    |          |                    | ·        | *************************************** |     |
|                              | to form a                                             | uniform 'vi<br>e Terrace.    | 11a' co     | mposi         | tion. This                       | is                                                                                                              | character     | isti                                    | c        | *                  |          |                                         | ,   |
| K5 CONSTRUCTION              | ı                                                     | with stucco                  |             |               | •                                |                                                                                                                 |               |                                         |          |                    | *        |                                         |     |
| K6 INTERIOR                  |                                                       |                              |             |               |                                  | rain de la company de la co |               |                                         |          |                    |          |                                         | -   |
| INTEGRITY (L1 - I            | _2)                                                   |                              |             |               |                                  |                                                                                                                 |               |                                         | L        |                    |          |                                         |     |
| L1 ALTERATIONS               |                                                       | 1terations                   | compris     | e the         | removal o                        | f the                                                                                                           | e veranda     | .h                                      |          |                    |          |                                         |     |
|                              |                                                       | 7, and chim                  |             |               |                                  |                                                                                                                 |               |                                         |          |                    | *        |                                         |     |
| L2 CONDITION                 |                                                       | ng appears                   |             |               |                                  | d co                                                                                                            | ndition       |                                         |          |                    | *        |                                         |     |
|                              |                                                       | J 11                         |             |               | 0                                |                                                                                                                 |               | •                                       |          |                    |          |                                         |     |
| ENVIRONMENT (                | M1-M2)                                                |                              |             |               |                                  |                                                                                                                 |               |                                         |          | ,                  |          |                                         |     |
| M1 STREETSCAPE/<br>LANDSCAPE | A major co                                            | ntributor to                 | o the s     | treets        | scape.                           |                                                                                                                 |               |                                         | :        |                    | *        |                                         |     |
| M2 LANDMARK                  |                                                       |                              |             |               |                                  | <b></b>                                                                                                         |               |                                         |          | $\left  - \right $ |          |                                         |     |
| MZ LANUMARK                  | Prominant1<br>Terraces                                | y sited on                   | the cor     | ner o         | f Barton a                       | nd L                                                                                                            | e Fevre       |                                         |          |                    |          | *                                       |     |
| N1 OTHER COMMI               | INT<br>NT<br>nrominant1                               | y situated                   | and rei     | nforce        | es the res                       | iden                                                                                                            | tial natu     | re                                      |          |                    |          |                                         |     |
|                              | lelaide, exe                                          | mplified he                  |             |               |                                  |                                                                                                                 |               |                                         |          |                    |          |                                         |     |
| TO LOATE 16                  | u                                                     |                              |             |               |                                  |                                                                                                                 |               |                                         |          |                    |          |                                         |     |
| ,                            |                                                       |                              |             |               |                                  |                                                                                                                 |               |                                         |          |                    |          |                                         |     |
|                              |                                                       |                              |             |               |                                  |                                                                                                                 |               |                                         |          |                    |          |                                         |     |
|                              | ,                                                     |                              |             |               |                                  |                                                                                                                 |               |                                         | <u> </u> | لــــا             |          |                                         |     |
| O HERITAGE O1 N              | ATIONAL TRUST                                         | 02 NATIONALES                | TATE 0      | 3 STATE       | HERITAGE                         | 04 07                                                                                                           | THER          |                                         |          | OM H               |          |                                         | IG  |
| STATUS                       |                                                       |                              |             |               | _                                |                                                                                                                 |               |                                         |          |                    | es       |                                         |     |

THE CITY HERITAGE REGISTER - DEFINITION OF ITEMS

ITEM

Semi-detached Houses (and Stables)

ADDRESS

96-100 Lefevre Terrace (known as 97 and 99);

1-9 Barton Terrace, North Adelaide

BUILDING NO. 32/0304-2\* (32/0304-1) (32/0305)CT 2021/126 CT 2021/127