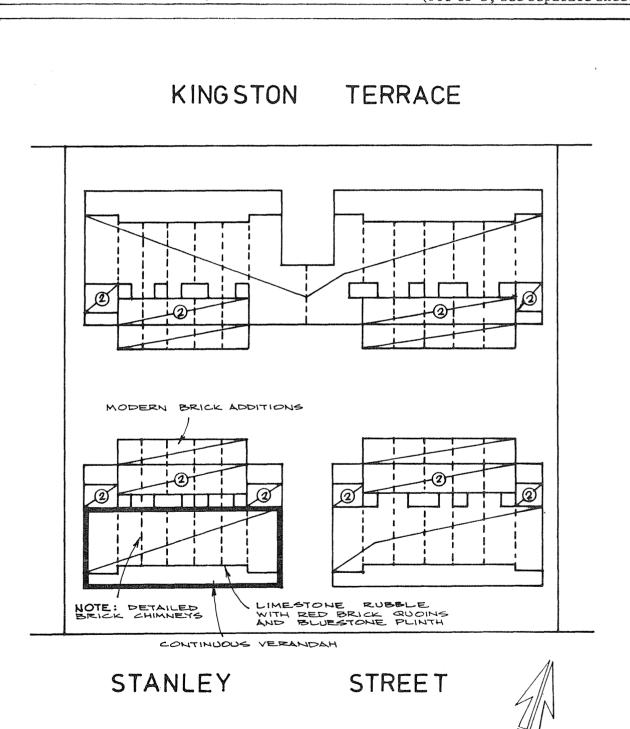

y a City of Adelaide Heritage Register. This documentation is still in the course of preparation.

At the same meeting, items considered to be of marginal significance or those deemed to have been designated by the National Trust on the basis of insufficient or contradictory historical evidence, were set aside for additional research by Council's Historical Analysis Consultants (for Stage I of the City of Adelaide Heritage Study) Donovan, Marsden and Stark, and are fully documented in these volumes. There are some fifty such items.



THE CITY HERITAGE REGISTER - DEFINITION OF ITEMS

ITEM

Former COTTAGE HOMES

BUILDING NO. 38/0208-2\*

ADDRESS 92-100 Stanley Street, North Adelaide; on land 51-60 Kingston Terrace; 82-100 Stanley Street

(For CT's, see separate sheet)

SCALE(approx) 1:480



COTTAGE HOMES
92-100 Stanley Street.

#### Address

#### Owner

92 Stanley Street

94 Stanley Street

94a Stanley Street

96 Stanley Street

98 Stanley Street

98a Stanley Street

100 Stanley Street

Governlock, J.C. 3947/174

Atkinson, P. & R.N. 3947/173

Stevens, P.A. 3947/172

Wong Nominees Pty. Ltd. 3947/171

Inglis, H.R. 3947/170

Hill, D.R. 3947/169

Grimmett H.J. & M.W.J. 3947/168

"COTTAGE HOMES" 51 - 60 Kingston Terrace.

This item, drawn from the Register of the National Trust of South Australia, was considered and recommended for heritage listing by the Lord Mayor's Heritage Advisory Committee at its meeting on 28th January, 1982.

The inclusion of this item was considered justifiable in the light of its undeniable heritage significance. At present only a curtilage plan for th