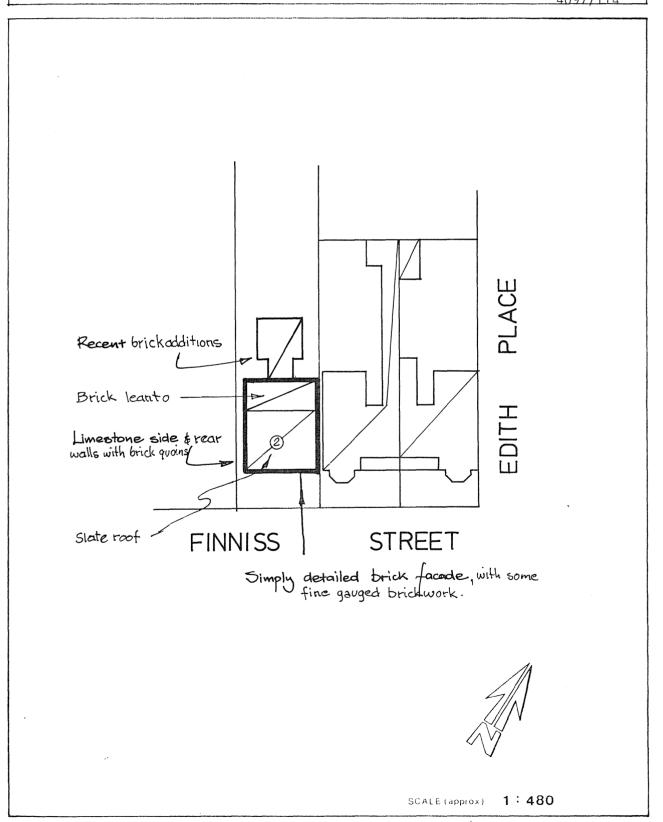

At the same meeting, items considered to be of marginal significance or those deemed to have been designated by the National Trust on the basis of insufficient or contradictory historical evidence, were set aside for additional research by Council's Historical Analysis Consultants (for Stage I of the City of Adelaide Heritage Study) Donovan, Marsden and Stark, and are fully documented in these volumes. There are some fifty such items.

THE CITY HERITAGE REGISTER - DEFINITION OF ITEMS

ITEM

BRITISH HOTEL

ADDRESS 56-60 Finniss Street, North Adelaide

BUILDING NO.

37/0218-2

CT 4116/380

SCALE(approx) 1:480