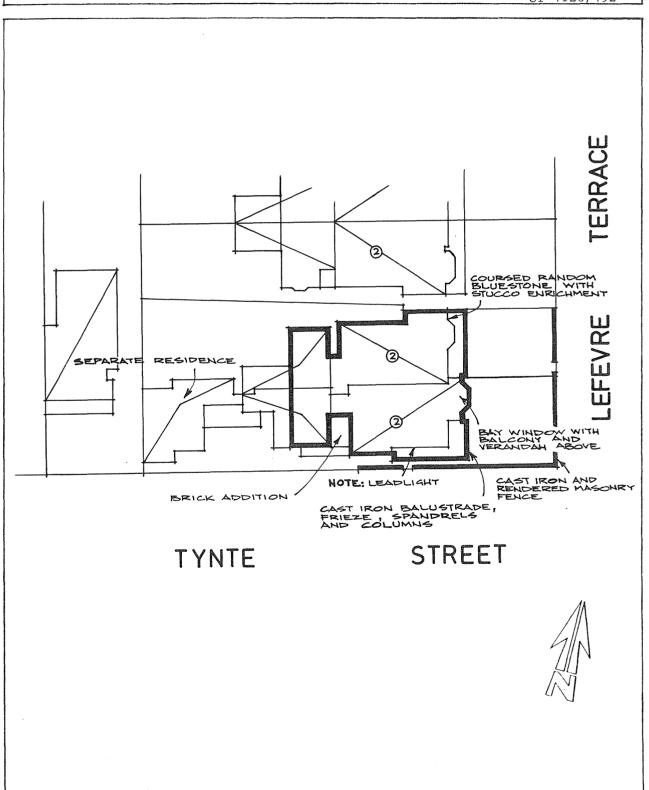

SEMI-DETACHED HOUSES 97-99 Lefevre Terrace, North Adelaide

Historically, these houses are of interest as an early expression of the boom era in Adelaide (the mid 1860s to the mid 1880s) during which time the imposing residential character of the terraces of Upper North Adelaide was firmly established. The houses were built in 1866 by John Pulsford, a master builder and a city Councillor, and, were owned by a succession of prominent citizens, including J.T. Fitch, F.A. Stevens, Charles Jacobs and Edward Stirling.

Architecturally, the building is important as a very good example of the drawing together of two residences to form an imposing villa composition. It is a relatively early example of this type of structure which originally characterised part of Lefevre Terrace. Though simply detailed, this building is typical of prominent dwellings of this date with bold stucco detailing to quoins and surrounds to openings, bell cast verandah and symmetrical composition.

The houses appear to be sound and in good condition. The only major external alterations consist of the removal of the verandah from No 97 and the alteration of chimney tops to No 99.

Environmentally, this item together with its original stone walls and iron fencing is a major contributor to the streetscape, being prominently situated overlooking Park Lands at the corner of Barton and Lefevre Terraces. The siting of the houses gains additional prominence because of its location at the north-eastern approach to upper North Adelaide.