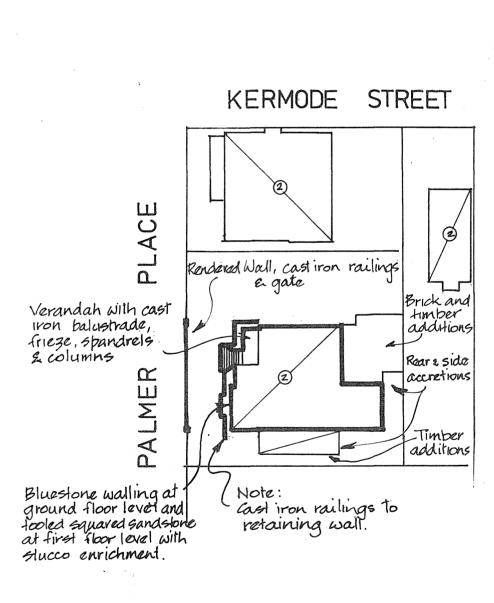

|       | 77     | 0.0   |      | ), Oliverson |  |



THE CITY HERITAGE REGISTER - DEFINITION OF ITEMS

ITEM

KINDERGARTEN UNION OF S.A.

BUILDING NO.

**ADDRESS** 

93-97 Palmer Place, North Adelaide

35/2002.1

CT 2851/200





QUEENS HEAD HOTEL 117 Kermode Street, North Adelaide.

Historically the building is important because of its association with the early development of North Adelaide. It denotes that area of North Adelaide where a significant concentration of population first occurred. In 1839 such was the popularity of the Queens Head that it was described as "the principal attraction in North Adelaide", (not that it would have had much competition for this accolade at the time, however). As such it became an important meeting place for public gatherings, lodges, and entertainment for those living in the vicinity in North Adelaide.

On 30th August, 1838, Messrs. Henry G. Hewett and Giles Abbott announced the commencement of the Queens Head tavern, even though a licence does not appear to have been gra