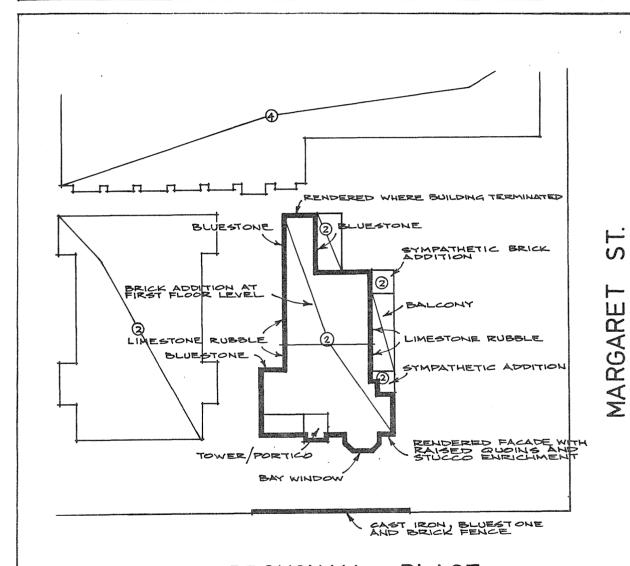

THE CITY HERITAGE REGISTER - DEFINITION OF ITEMS

ITEM

HOUSE

BUILDING NO.

**ADDRESS** 

174-180 Stanley Street, North Adelaide

36/0117

CT 2195/157

SCALE(approx) 1:480

UNITING CHURCH(former CONGREGATIONAL CHURCH) 196-210 Brougham Place.

This item, drawn from the Register of the National Trust of South Australia, was considered and recommended for heritage listing by the Lord Mayor's Heritage Advisory Committee at its meeting on 28th January, 1982.

The inclusion of this item was considered justifiable in the light of its undeniable heritage significance. At present only a curtilage plan for this item has been drawn up in order to indicate the location and extent of listing, although it is recognised that such items of heritage significance in the City will be fully documented both to record the historical development of the City and to provide complete representation by a City of Adelaide Heritage Register. This documentation is still in the course of preparation.

At the same meeting, items considered to be of marginal significance or those deemed to have been designated by the National Trust on the basis of insufficient or contradictory historical evidence, were set aside for additional research by Council's Historical Analysis Consultants (for Stage I of the City of Adelaide Heritage Study) Donovan, Marsden and Stark, and are fully documented in these volumes. There are some fifty such items.