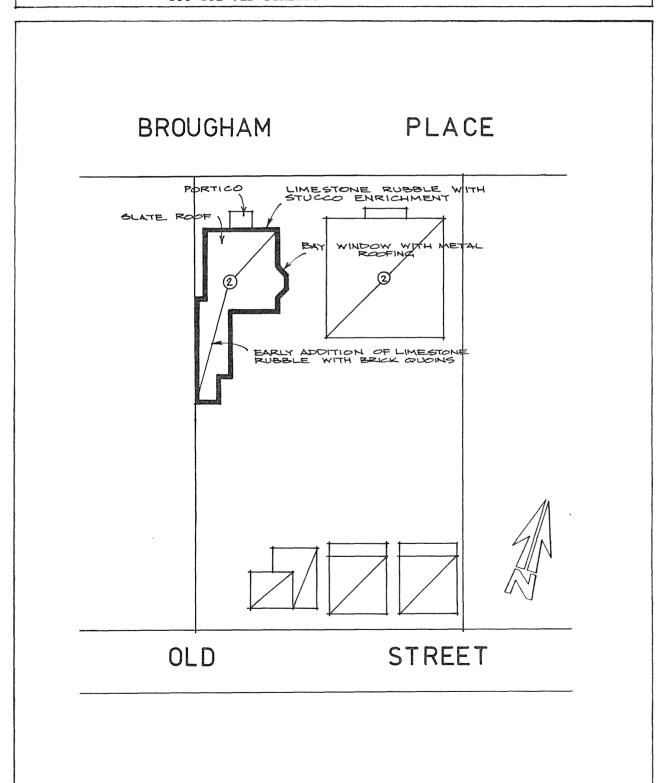

THE CITY HERITAGE REGISTER - DEFINITION OF ITEMS

ITEM

HOUSE

BUILDING NO.

**ADDRESS** 

174-180 Stanley Street, North Adelaide

36/0117

CT 2195/157

SCALE(approx) 1:480

UNITING CHURCH(former CONGREGATIONAL CHURCH) 196-210 Brougham Place.

This item, drawn from the Register of the National Trust of South Australia, was considered and recommended for heritage listing by the Lord Mayor's Heritage Advisory Committee at its meeting on 28th January, 1982.