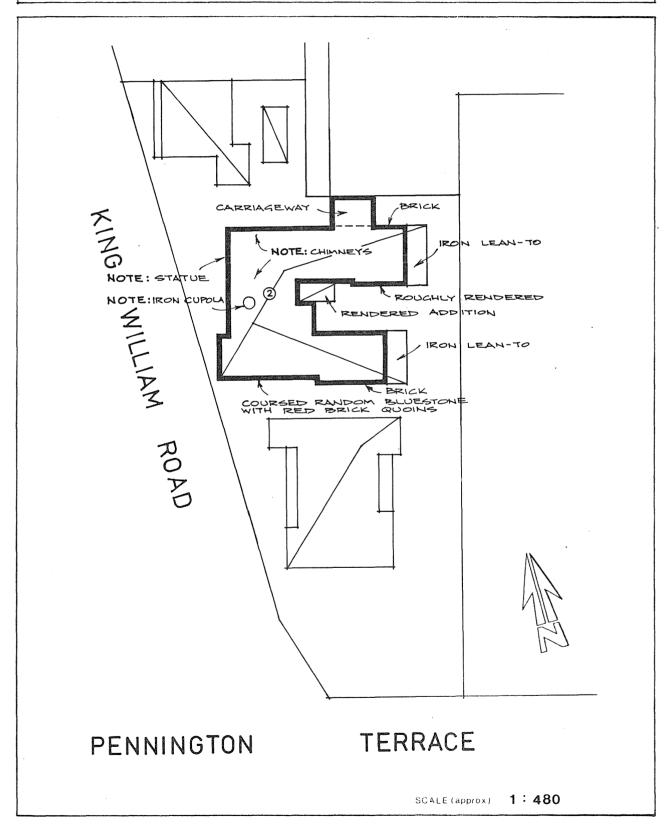

to record the historical development of the City and to provide complete representation by a City of Adelaide Heritage Register. This documentation is still in the course of preparation.

At the same meeting, items considered to be of marginal significance or those deemed to have been designated by the National Trust on the basis of insufficient or contradictory historical evidence, were set aside for additional research by Council's Historical Analysis Consultants (for Stage I of the City of Adelaide Heritage Study) Donovan, Marsden and Stark, and are fully documented in these volumes. There are some fifty such items.



THE CITY HERITAGE REGISTER - DEFINITION OF ITEMS

ITEM

ANGLICAN CHURCH OFFICE

BUILDING NO.

**ADDRESS** 

14-20 KING WILLIAM ROAD, NORTH ADELAIDE

35/2313

CT413B/821



CITY OF ADELAIDE HERITAGE SURVEY, 1981

NURNEY HOUSE 127 Kingston Terrace, North Adelaide

Historically, this building is significant because it was built for C.H. Bagot, pastoralist of Koonunga, and one of the discoverers of the Kapunda copper deposit. It is significant too for the manner in which it exemplifies the South Australian pastoralists penchant for living in the City. The Italianate redevelopment of the townhouse in 1930 exemplifies the fact that the S.A. well-to-do continually looked to Europe for cultural inspiration.

Architecturally, this building is significant for the manner in which it exemplifies influences from the Italian Renaissance. It is to the design of Walter Hervey Bagot whose overseas experience led to designs in Adelaide which reflected his interest in archit