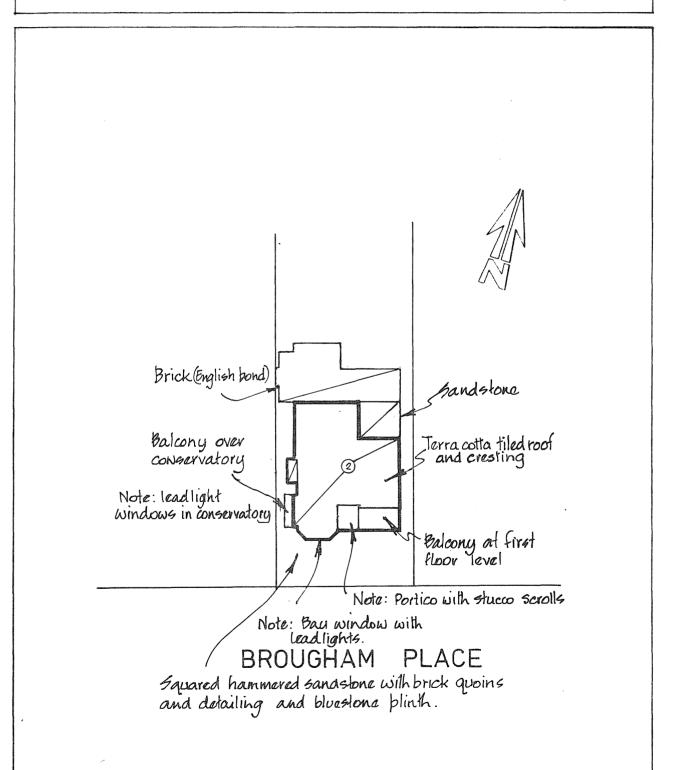

THE CITY HERITAGE REGISTER - DEFINITION OF ITEMS

ITEM

HOUSE

BUILDING NO.

**ADDRESS** 

174-180 Stanley Street, North Adelaide

36/0117

CT 2195/157

SCALE(approx) 1:480

UNITING CHURCH(former CONGREGATIONAL CHURCH) 196-210 Brougham Place.

This item, drawn from the Register of the National Trust of South Australia, was considered and recommended for heritage listing by the Lord Mayor's Heritage Advisory Committee at its meeting on 28th January, 1982.