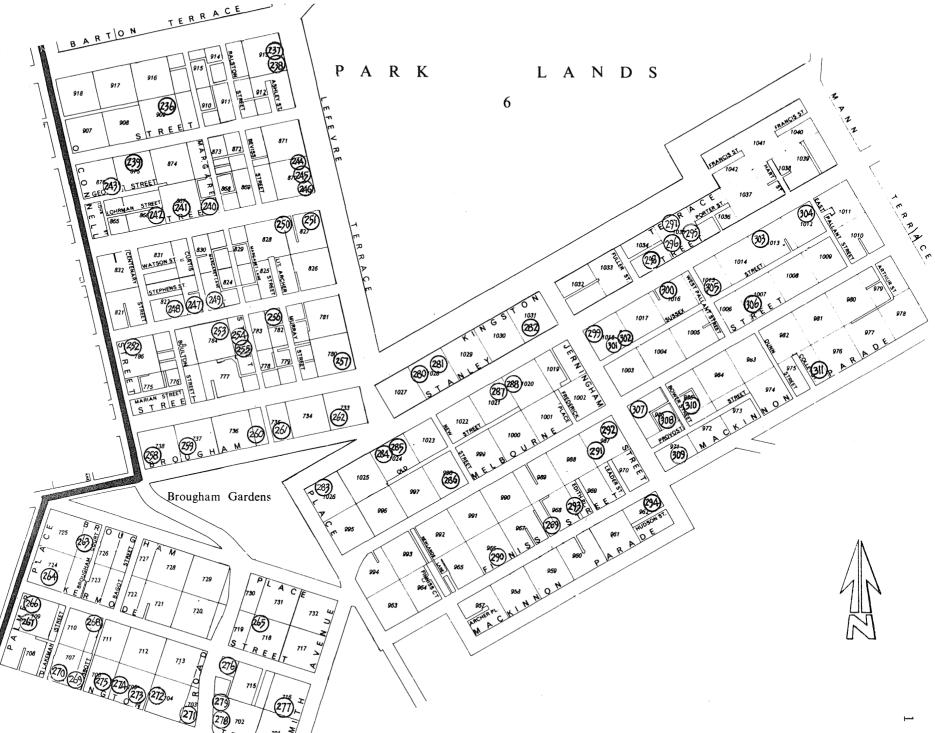

#### VOLUME 6 - MACDONNELL WARD (ITEMS WITHIN TOWN ACRES)

PAGE

| MAP OF MACDONNELL - Showing | WARD<br>Location of Items |                                                            | 1 |
|-----------------------------|---------------------------|------------------------------------------------------------|---|
| SUMMARY DOCUMENTA           | TION OF ITEMS             |                                                            | 2 |
| Item Number as appearing in | Dago Numbor               | Thom and Address                                           |   |
| Volume 8 Table              | Page Number               | Item and Address                                           |   |
| 236                         | 2                         | Fmr. Horse Tram Depot<br>rear 62-80 Gover Street           |   |
| 237                         | 5                         | Semi-detached Houses and Stables<br>96-100 Lefevre Terrace |   |
| 238                         | 8                         | Semi-detached Houses<br>91-95 Lefevre Terrace              |   |
| 239                         | 11                        | Terrace Houses and Fmr. Stables<br>85-95 Gover Street      |   |
| 240                         | 14                        | Perryman's Shop and Row Houses<br>54-60 Tynte Street       |   |
| 241                         | 16                        | North Adelaide Primary School<br>62-80 Tynte Street        |   |
| 242                         | 18                        | Fire Station<br>82-84 Tynte Street                         |   |
| 243                         | 21                        | Fmr. Steam Saw Mill<br>12-22 George Street                 |   |
| 244                         | 24                        | Semi-detached Houses 68-70 Lefevre Terrace                 |   |
| 245                         | 27                        | Semi-detached Houses<br>64-67 Lefevre Terrace              |   |
| 246                         | 30                        | Semi-detached Houses<br>61-63 Lefevre Terrace              |   |
| 247                         | 33                        | Dolphin Terrace<br>74-78 Archer Street                     |   |
| 248                         | 36                        | Blind Welfare Institute<br>82-98 Archer Street             |   |