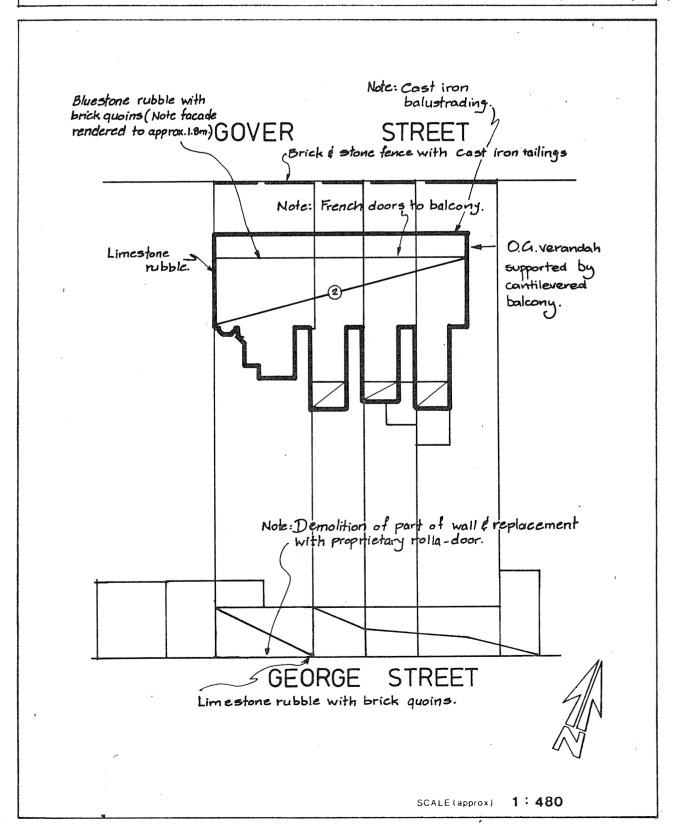

This terrace was built for William King (Jnr) in 1869. It is of historical significance for the manner in which it illustrates features of the residential development of North Adelaide. King was relatively important to the building industry in Adelaide with his Steam Saw Mill nearby. Much of this section of Gover Street was "improved" by King by the erection of his own detached residence, this terrace, and a single storeyed group of buildings situated further to the west.

The substantial terrace has always been relatively rare in Adelaide, this item being thus important as a survivor from this period of Adelaide's growth. It is however not an elaborate example though well constructed and characterised by restrained detail, a continuous verandah/balcony and a fence with cast iron railings. The verandah is unusual for its O.G. profile and for the manner in which it is supported from the cantilevered balcony. It is significant because of its simplicity, its setback and the combination of a double fronted residence with three single fronted houses.

Because of its scale and style, this is a distinctive element in Gover Street. It is complemented by nearby development, which though different in scale, is similar in style and character. This terrace highlights the significant historical character of the streetscape.