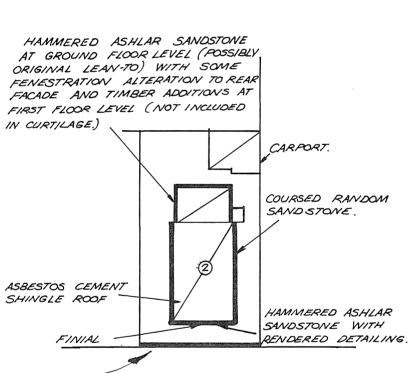

This item, drawn from the Register of the National Trust of South Australia, was considered and recommended for heritage listing by the Lord Mayor's Heritage Advisory Committee at its meeting on 28th January, 1982.