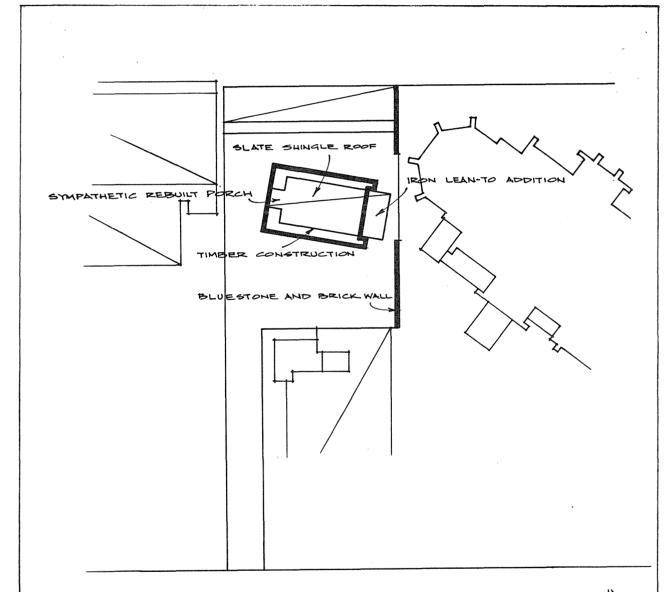

At the same meeting, items considered to be of marginal significance or those deemed to have been designated by the National Trust on the basis of insufficient or contradictory historical evidence, were set aside for additional research by Council's Historical Analysis Consultants (for Stage I of the City of Adelaide Heritage Study) Donovan, Marsden and Stark, and are fully documented in these volumes. There are some fifty such items.

THE CITY HERITAGE REGISTER - DEFINITION OF ITEMS

ITEM

**ADDRESS** 

HOUSE

\_\_\_\_\_

225-226 BROUGHAM PLACE, NORTH ADELAIDE

100-102 OLD STREET.

BUILDING NO.