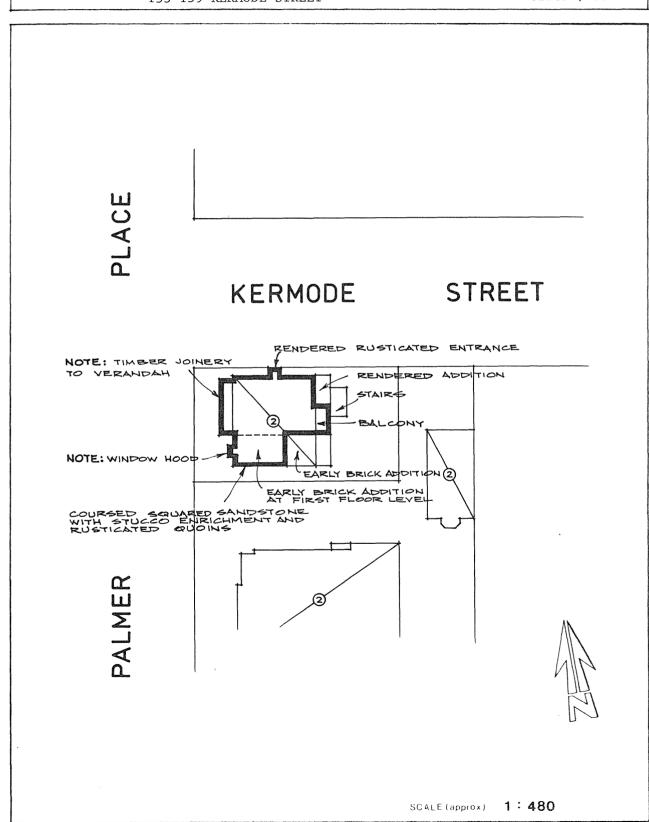

to provide complete representation by a City of Adelaide Heritage Register. This documentation is still in the course of preparation.

At the same meeting, items considered to be of marginal significance or those deemed to have been designated by the National Trust on the basis of insufficient or contradictory historical evidence, were set aside for additional research by Council's Historical Analysis Consultants (for Stage I of the City of Adelaide Heritage Study) Donovan, Marsden and Stark, and are fully documented in these volumes. There are some fifty such items.

Department of City Planning. (26/9/83) 2:DCP10C/T



THE CITY HERITAGE REGISTER - DEFINITION OF ITEMS

ITEM

HOUSE

BUILDING NO.

**ADDRESS** 

91-92 PALMER PLACE, NORTH ADELAIDE

35/2001

153-159 KERMODE STREET

CT2851/199



ITEM NO. 267

KINDERGARTEN UNION OFFICES (former House) 95 Palmer Place, North Adelaide.

This house was built for G.P. Doolette in 1883. It is of historical significance for the manner in which it illustrates the residential development of North Adelaide in general, and in particular, the consolidation of the Kindergarten Union, which was founded in 1905 in South Australia. The Kindergarten Union acquired the house, by way of a gift from Mr. R. Barr Smith; it became the training college for Kindergarten teachers in 1915.

The building of asymmetrical appearance is of the typical Victorian villa form. This building is however a rather elaborate variant, with substantial accommodation at a half basement level and an enclosed porch adjacent to the gabled wing. The appearance of the buildin