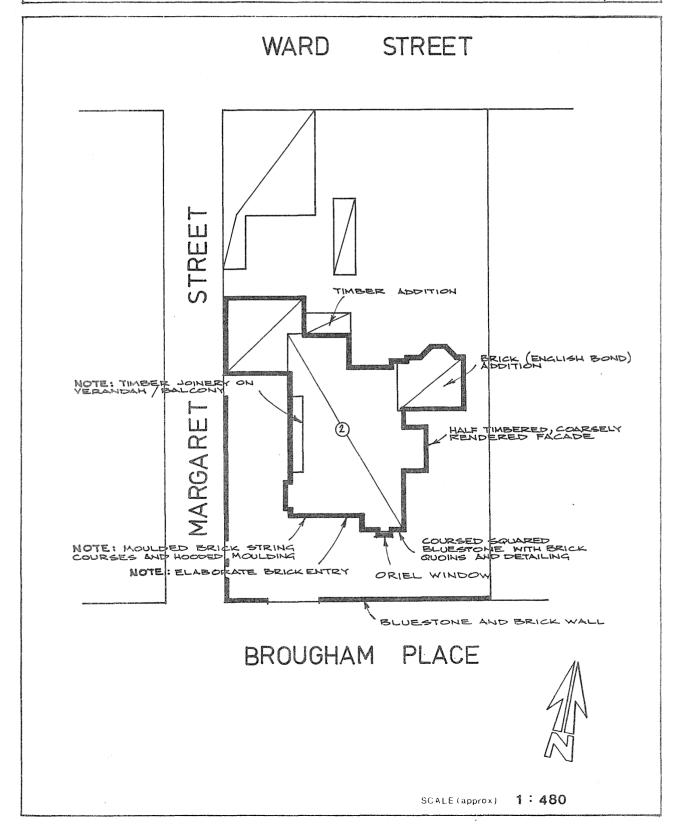

THE CITY HERITAGE REGISTER - DEFINITION OF ITEMS

ITEM

HOUSE

BUILDING NO.

**ADDRESS** 

174-180 Stanley Street, North Adelaide

36/0117

CT 2195/157

SCALE(approx) 1:480

UNITING CHURCH(former CONGREGATIONAL CHURCH) 196-210 Brougham Place.

This item, drawn from the Register of the National Trust of South Australia, was considered and recommended for heritage listing by the Lord Mayor's Heritage Advisory Committee at its meeting on 28th January, 1982.

The inclusion of this item was considered justifiable in the light of its undeniable heritage significance. At present only a curtilage plan for this item has been drawn up in order to indicate the location and extent of listing, although it is recognised that such items of heritage significance in the City will be fully documented both to record the historical development of the City and to provide complete representation by a City of Adelaide Heritage Register. This documentation is still in the course of preparation.

At the same meeting, items considered to be of marginal significance or those deemed to have been designated by the National Trust on the basis of insufficient or contradictory historical evidence, were set aside for additional research by Council's Historical Analysis Consultants (for Stage I of the City of Adelaide Heritage Study) Donovan, Marsden and Stark, and are fully documented in these volumes. There are some fifty such items.