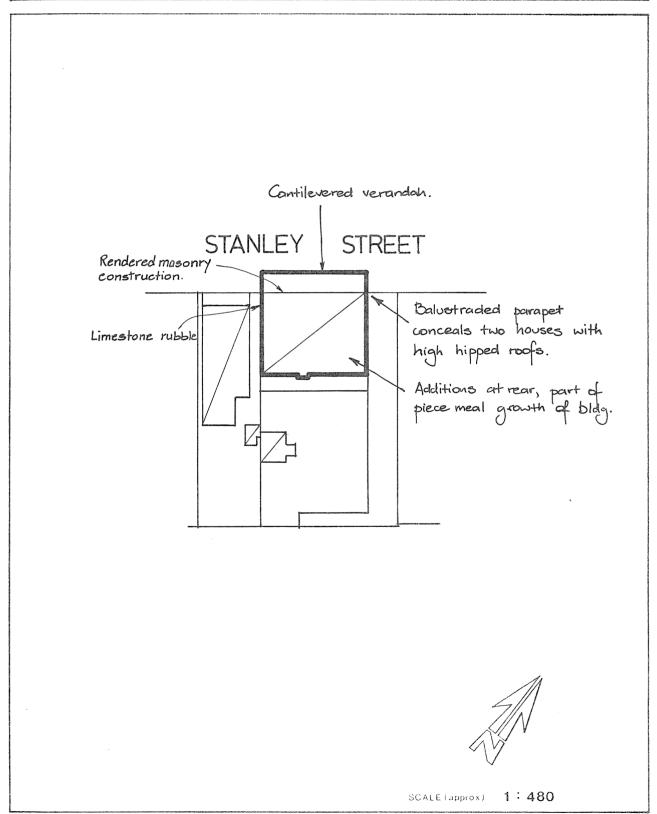

THE CITY HERITAGE REGISTER - CURTILAGE PROPOSAL

ITEM

"SUNNYSIDE"

BUILDING NO.

36/2302

**ADDRESS** 

227-231 Stanley Street; 54-62 Old Street,

North Adelaide

CT2544/70

Scale approx 1:480

CITY OF ADELAIDE HERITAGE SURVEY, 1981

"ADMASTON", 219 Stanley Street, North Adelaide.

Historically, this house is significant for the manner in which it reinforces the acceptance of North Adelaide as a highly desirable residential area. It was built in 1878 for J.H. Finlayson, who, at the time was Editor of the Register. This house was undoubtedly meant to underscore Finlayson's success, and the consolidation of a career with the Register which was initiated when he entered as a junior reporter in 1861. Appropriately, Finlayson had the house designed by a notable local architect, probably Rowland Rees.