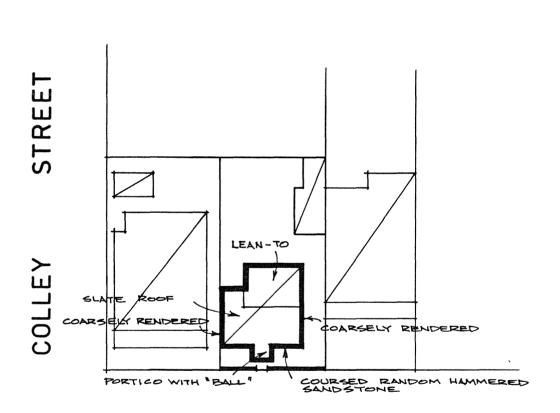

The upper floor of the building is largely original and is important for its form and restrained detail of Classical derivation. French doors, pediment and cantilevered balcony remain crisply detailed and distinctive. It is useful to compare this item with Garlick & McMinn's design for Queens Chambers (1869) and Garlick's design for 150-154 Rundle Mall (1887) which show a progressive elaboration of facades and embellishment. This building therefore is important as it is representative of the more restrained and academic architecture which prevailed immediately prior to the boom period of the 1870's and 1880's.

The integrity of the building (post 1904) is very high although additions have been made at the rear.

Environmentally, the building is a strong visual element of Tynte Street picking up the scale and detailing of the large public and commercial buildings in Tynte Street West. It is part of an important group of buildings on the northern side of Tynte Street.

| <b> </b>                 |                                                                  |                                                                |                                   |                                     |                          |                      |               | ····        |       |      |                | -              |     |
|--------------------------|------------------------------------------------------------------|----------------------------------------------------------------|-----------------------------------|-------------------------------------|--------------------------|----------------------|---------------|-------------|-------|------|----------------|----------------|-----|
| CITY                     | OF ADELAIDE                                                      | ASSES                                                          | SSMENT                            |                                     | A1 FORM/BU               | JILDING              | ·             | COR         | POR   | ATIC | N U            | SE O           | NLY |
| 1                        | AGE STUDY                                                        |                                                                | IARY SHEET                        | $\begin{bmatrix} 1/2 \end{bmatrix}$ | No. 32/20                | 30-2*                |               | A5 /        | ASSES | SME  | IT NO          | ).             |     |
| A2 CURRENT               | NAME OF ITEM                                                     | ITEM A3 ADDRESS/LOCATION OF ITEM A4 P.T.A                      |                                   |                                     |                          |                      |               |             |       |      |                | GRIN           |     |
| Fire Sta                 |                                                                  |                                                                | 82 Tynte<br>North Ade             |                                     |                          |                      | 866           |             | CO-OF |      |                | 01110          |     |
| B1 CURRENT               | OW/NED                                                           | 4                                                              | B2 PREDOMINA                      |                                     | ·                        |                      |               |             |       |      |                |                |     |
|                          | gades Board                                                      |                                                                | Fire Stat                         |                                     |                          |                      |               | 47.         | nrou  |      |                |                |     |
| l                        | AME(S) OF ITEM                                                   | C2 FORMER                                                      | 1                                 |                                     | C3 FORMER USE            | (2)                  |               | A7 PRECINCT |       |      |                |                |     |
| Or rommen                | AMERO OF THEM                                                    |                                                                |                                   |                                     | i e                      |                      |               | R15         |       | **   |                |                |     |
|                          | _                                                                | J. Lamm                                                        | ley                               |                                     | Shop and R               | esidence             | • 11          | Upp<br>Ade  |       |      | tn             |                |     |
|                          |                                                                  |                                                                |                                   |                                     |                          |                      |               |             | DENEL |      | NT Z           | ONE            |     |
| DI HISTORICA<br>Social L | ITHEME(S)<br>ife - Retail d                                      | evelopme                                                       | nt and Fir                        | e Bri                               | gade Histor              | G1 INVE              | NTORY<br>DING | R15.4       |       |      |                |                |     |
| E1 HISTORICA             |                                                                  |                                                                |                                   |                                     |                          | A                    | .             | 40.5        |       |      | 4544           |                |     |
|                          |                                                                  | - Boom, depression and social change HILISTING RE              |                                   |                                     |                          |                      |               |             |       |      | ABILI<br>Jirec |                |     |
| F1 VERIFIED              | -                                                                | *                                                              |                                   |                                     |                          |                      | MENDED        | Ů           |       | n.u. | J111 L L       | ,              |     |
| 1866 (S.                 | A. Register 15                                                   | /1/1867)                                                       |                                   |                                     |                          | Ye                   | s             |             |       |      |                |                |     |
| EVALUATIO                | N COMPONENTS                                                     | ·····                                                          | COMMENT                           |                                     |                          |                      |               |             |       | GR   | ADIN           | G              |     |
|                          |                                                                  |                                                                |                                   |                                     |                          |                      |               |             | E     | VG   | G              | F/p            | NA  |
| HISTORY (                | - 44 4                                                           | John La                                                        | mmey (stor                        | ekeene                              | er). Conve               | rted for             | 1180 1        | hw          |       |      |                |                |     |
| JI FENOUN/GI             | Metropoli                                                        |                                                                | • '                               | скеерс                              | or). Conve               |                      | use i         | Бу          |       |      | *              |                |     |
| J2 EVENT                 |                                                                  |                                                                |                                   |                                     |                          |                      |               |             |       |      |                |                | *   |
| J3 CONTEXT               | Illustrat                                                        | es devel                                                       | opment of                         | Fire F                              | Brigade, an              | importa              | nt ser        | vice        |       | *    |                |                |     |
|                          | in the Ci                                                        | ty. Als                                                        | oʻillustra                        | tive o                              | of early im              | portance             | of            |             |       | î    |                |                |     |
| DESIGN (K1               |                                                                  |                                                                |                                   |                                     |                          |                      |               |             |       |      |                |                |     |
| K1 DESIGNER              | Daniel Ga                                                        | rlick                                                          |                                   |                                     |                          |                      |               |             |       | *    |                |                |     |
| K2 CONTRACTO             |                                                                  | Niesche                                                        |                                   |                                     |                          |                      | E1            |             |       |      | *              |                |     |
| K3 STYLE                 | A promine florid It.                                             | nt examp<br>alianate<br>period                                 | le of earl<br>detail.<br>designs. | y mid-<br>Rather                    | Victorian<br>more acad   | era - wi<br>emically | corre         | ect         |       | *    |                |                |     |
| K4 DESIGN                | A relativ                                                        | ely earl                                                       | y and subs                        | tanția                              | l building<br>or opening | of its               | type.         |             |       |      |                |                |     |
|                          | restraine                                                        | for ped:<br>detail                                             | iment, fir<br>•                   | st ilc                              | or opening               | s, balco             | ny and        | 1           |       | *    |                |                |     |
| K5 CONSTRUC              | TION Bluestone                                                   | rubble v                                                       | with stucc                        | oed en                              | richment.                |                      |               |             |       | *    |                | ************** |     |
| K6 INTERIOR              | N                                                                |                                                                |                                   |                                     |                          | <u> </u>             |               |             |       |      |                |                | 2   |
|                          | No access                                                        | garneu.                                                        |                                   |                                     |                          |                      |               |             |       |      |                |                | ?   |
| INTEGRITY                |                                                                  | 1                                                              |                                   |                                     |                          |                      |               |             |       |      |                |                |     |
| L1 ALTERATI              |                                                                  |                                                                |                                   |                                     | original s<br>hicle entr |                      |               | 2           |       | -    | *              |                |     |
| L2 CONDITION             | Appears to                                                       | be in                                                          | very good                         | condit                              | ion.                     |                      |               |             |       | *    |                |                |     |
| ENVIONE                  | ENT (M1-M2)                                                      |                                                                |                                   |                                     |                          |                      |               |             |       |      |                |                |     |
| M1 STREETSO              |                                                                  | its sc                                                         | ale stree                         | t alio                              | nment and                | distinct             | ivenes        | 25          |       |      |                |                |     |
| LANDSCA                  |                                                                  |                                                                | treetscape                        | _                                   |                          | a10011100            | L V OII C C   | ,           |       | *    | -              |                |     |
| ,                        |                                                                  |                                                                |                                   |                                     |                          |                      |               |             |       |      |                |                |     |
| M2 LANDMAR               | K A promine                                                      | nt featur                                                      | re in the                         | street                              | scape and I              | local la             | ndmark        | τ.          |       |      |                |                |     |
|                          | •                                                                |                                                                |                                   |                                     | •                        |                      |               |             |       |      | *              |                |     |
| N1 OTUED C               | OMMENT                                                           |                                                                |                                   | ,                                   |                          |                      |               |             |       |      |                |                |     |
| N1 OTHER C               |                                                                  |                                                                |                                   |                                     |                          |                      |               |             |       |      |                |                |     |
| 1882.                    | itan rife briga                                                  | an Fire Brigade Service was founded by an Act of Parliament in |                                   |                                     |                          |                      |               |             |       |      |                |                |     |
| *Original                | lly built as a shop and residence combined, the ground floor has |                                                                |                                   |                                     |                          |                      |               |             |       |      |                |                |     |
| , –                      | iterated by con                                                  | _                                                              |                                   |                                     |                          |                      |               |             |       |      |                |                |     |
| ì                        | as part of its                                                   |                                                                |                                   |                                     |                          |                      |               |             |       |      |                |                |     |
|                          |                                                                  |                                                                |                                   |                                     |                          | _                    |               |             | L     |      |                |                |     |
| O HERITAGE               | 01 NATIONAL TRUST                                                | 02 NATIO                                                       | NAL ESTATE                        | 03 STAT                             | E HERITAGE               | 04 OTHER             |               |             |       |      |                | ISTIN          | IG  |
| LISTING                  | Decembed Tile.                                                   |                                                                |                                   |                                     |                          |                      |               |             | E     | NDOF | SEM            | ENT            |     |
| STATUS                   | Recorded List                                                    |                                                                | _                                 |                                     | _                        |                      | -             |             |       |      | Ye             | s.             |     |

THE CITY HERITAGE REGISTER - DEFINITION OF ITEMS

ITEM

Fire Station

BUILDING NO.

**ADDRESS** 

82-84 Tynte Street, North Adelaide;

37-39 George Street

32/2030 - 2\*