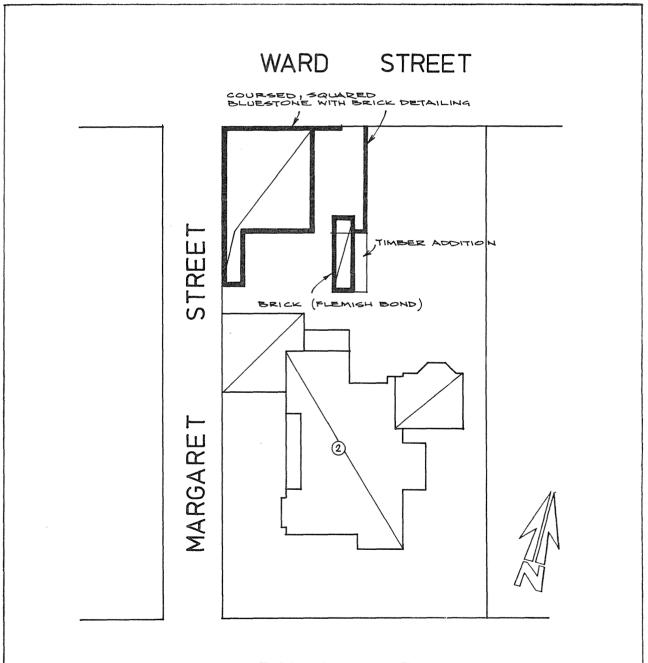

THE CITY HERITAGE REGISTER - DEFINITION OF ITEMS

ITEM

HOUSE

BUILDING NO.

**ADDRESS** 

174-180 Stanley Street, North Adelaide

36/0117

CT 2195/157

SCALE(approx) 1:480

UNITING CHURCH(former CONGREGATIONAL CHURCH) 196-210 Brougham Place.

This item, drawn from the Register of the National Trust of South Australia, was considered and recommended for heritage listing by the Lord Mayor's Heritage Advisory Committee at its meeting on 28th January, 1982.

The inclusion of this item was considered justifiable in the light of its undeniable heritage significance. At present only a curtilage plan for this item has been drawn up in order to indicate the location and extent of listing, although it is recognised that such items of heritage significance in the City will be fully documented both to record the historical development of the City and to provide complete representation by a City of Adelaide Heritage Register. This documentation is still in the course of preparation.

At the same meeting, items considered to be of marginal significance or those deemed to have been designated by the National Trust on the basis of insufficient or contradictory historical evidence, were set aside for additional research by Council's Historical Analysis Consultants (for Stage I of the City of Adelaide Heritage Study) Donovan, Marsden and Stark, and are fully documented in these volumes. There are some fifty such items.