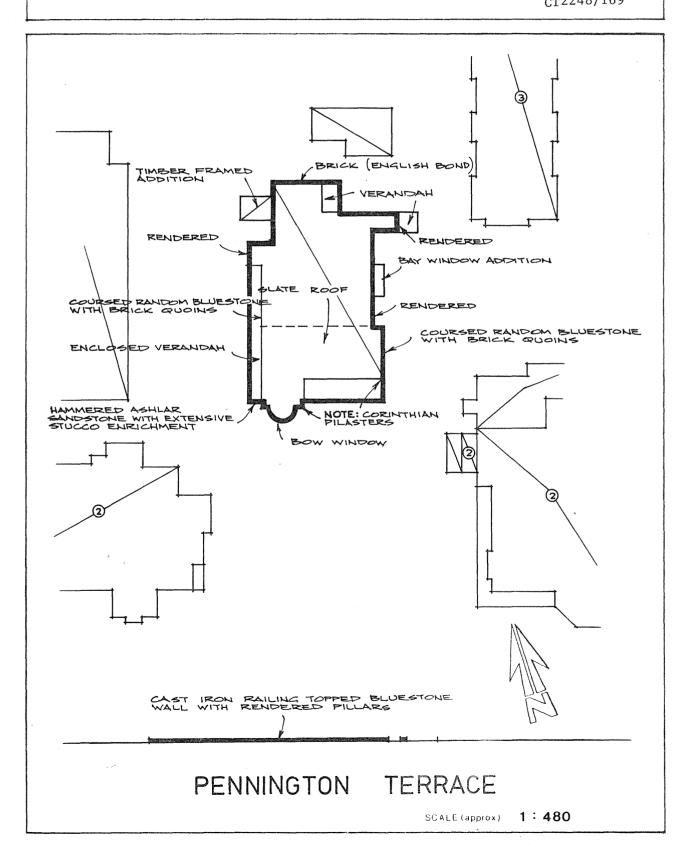

orical development of the City and to provide complete representation by a City of Adelaide Heritage Register. This documentation is still in the course of preparation.

At the same meeting, items considered to be of marginal significance or those deemed to have been designated by the National Trust on the basis of insufficient or contradictory historical evidence, were set aside for additional research by Council's Historical Analysis Consultants (for Stage I of the City of Adelaide Heritage Study) Donovan, Marsden and Stark, and are fully documented in these volumes. There are some fifty such items.



THE CITY HERITAGE REGISTER - DEFINITION OF ITEMS

ITEM

KITTY PRICE LODGE (ST. MARK'S COLLEGE)

**ADDRESS** 

49-53 PENNINGTON TERRACE, NORTH ADELAIDE

BUILDING NO.

35/2217.2 CT2248/169



CATHEDRAL HOTEL 45-49 Kermode Street.

This item, drawn from the Register of the National Trust of South Australia, was considered and recommended for heritage listing by the Lord Mayor's Heritage Advisory Committee at its meeting on 28th January, 1982.

The inclusion of this item was considered justifiable in the light of its undeniable heritage significance. At present only a curtilage plan for this item has been drawn up in order to indicate the location and extent of listing, although it is recognised that such items of heritage significance in the City will be fully documented both to record the historical development of the City and to provide complete representation by a City of Adelaide Heritage Register. This documentation is still in the course of preparation.

At the same meet