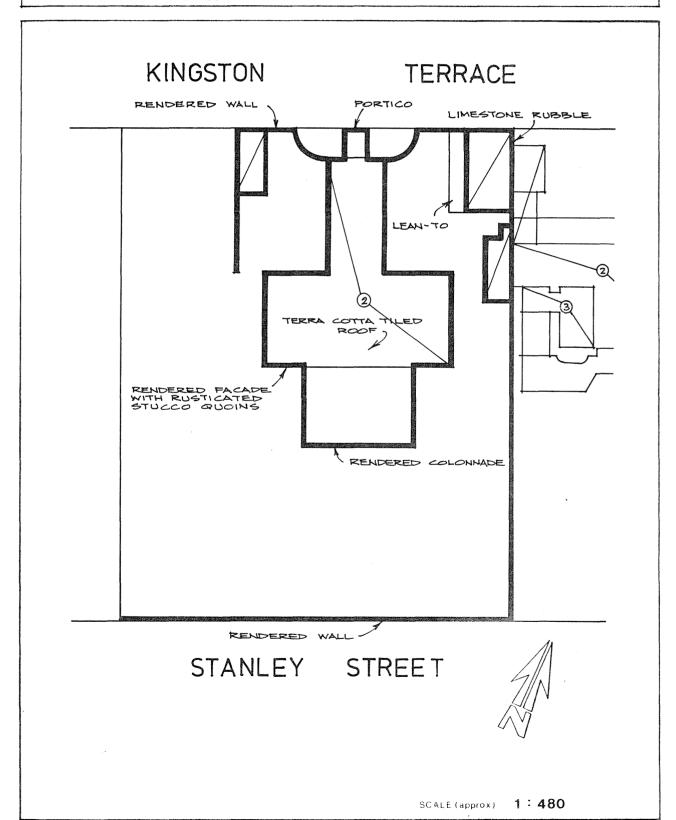

|         |                          |      |                |                |                         |                    |       |                                         |              |  |  |  |  |



THE CITY HERITAGE REGISTER - DEFINITION OF ITEMS

ITEM

NURNEY HOUSE

BUILDING NO.

36/0104.1

**ADDRESS** 

232-246 STANLEY STREET, NORTH ADELAIDE

126-133 KINGSTON TERRACE

CT1568/151



"ST. ANDREWS" 222-230 Stanley Street & 121-125 Kingston Terrace.

This item, drawn from the Register of the National Trust of South Australia, was considered and recommended for heritage listing by the Lord Mayor's Heritage Advisory Committee at its meeting on 28th January, 1982.

The inclusion of this item was considered justifiable in the light of its undeniable heritage significance. At present only a curtilage plan for this item has been drawn up in order to indicate the location and extent of listing, although it is recognised that such items of heritage significance in the City will be fully documented both to record the historical development of the City and to provide complete representation by a City of Adelaide Heritage Register. This documentation is still in the course of pre