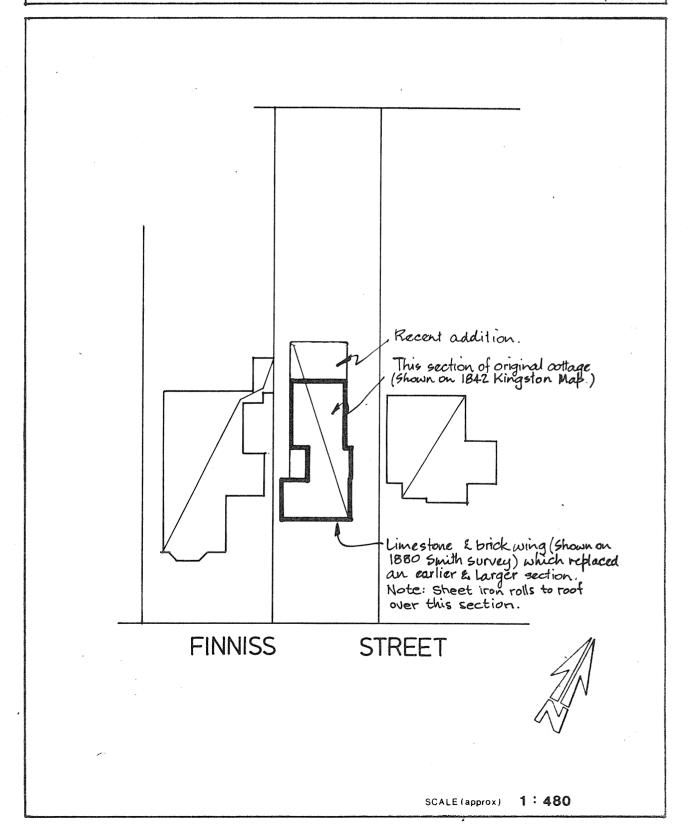

At the same meeting, items considered to be of marginal significance or those deemed to have been designated by the National Trust on the basis of insufficient or contradictory historical evidence, were set aside for additional research by Council's Historical Analysis Consultants (for Stage I of the City of Adelaide Heritage Study) Donovan, Marsden and Stark, and are fully documented in these volumes. There are some fifty such items.

THE CITY HERITAGE REGISTER - DEFINITION OF ITEMS

ITEM

BRITISH HOTEL

ADDRESS 56-60 Finniss Street, North Adelaide

BUILDING NO.

37/0218-2

CT 4116/380

SCALE(approx) 1:480

The structure displays pioneer building techniques and is one of the few buildings in the City to retain its roof cladding of rolled sheet iron, dating from 1872 (possibly indicating a later date for the front "wing".)

This is a distinctive element on Finniss Street, but because of its scale and location behind a high fence and the proximity and scale of later development, it makes little significant contribution to the streetscape.