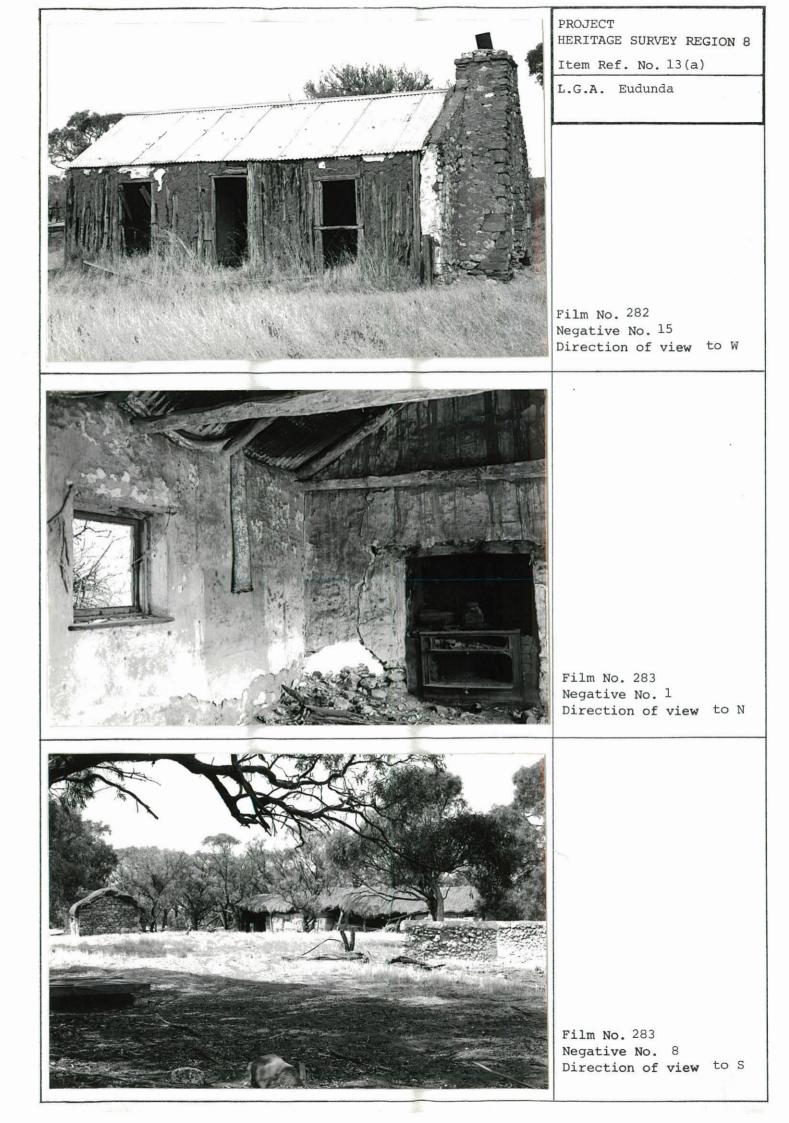

|                 | South                                                                                                                                                                                                                                                                                                                                                                                                                                                                                                                           | HERITAGE SURVEY                                                                                                                                                                                                                                                | PROJECT<br>HERITAGE SURVEY REGION 8                                                                                                                                                             |
|-----------------|---------------------------------------------------------------------------------------------------------------------------------------------------------------------------------------------------------------------------------------------------------------------------------------------------------------------------------------------------------------------------------------------------------------------------------------------------------------------------------------------------------------------------------|----------------------------------------------------------------------------------------------------------------------------------------------------------------------------------------------------------------------------------------------------------------|-------------------------------------------------------------------------------------------------------------------------------------------------------------------------------------------------|
|                 | Australian<br>Heritage                                                                                                                                                                                                                                                                                                                                                                                                                                                                                                          | ITEM IDENTIFICATION SHEET                                                                                                                                                                                                                                      | Item Ref. No. 9                                                                                                                                                                                 |
| e. Ngë ë        | Act<br>1978-80                                                                                                                                                                                                                                                                                                                                                                                                                                                                                                                  | ITEM NAME: Narcoota Springs<br>Former or other                                                                                                                                                                                                                 | Office Use<br>ITEM No.<br>DOCKET No.                                                                                                                                                            |
| ſ               | HERITAGE SIGNIFI                                                                                                                                                                                                                                                                                                                                                                                                                                                                                                                | CANCE                                                                                                                                                                                                                                                          | LOCATION<br>Address                                                                                                                                                                             |
|                 | Narcoota Springs marks the western end of one of the fir<br>overland travelling stock tracks across the Murray Flats<br>which connected the springs with McBean Pound on the Riv<br>Murray. There were no known sources of water between the<br>points. This route preceded those from Truro to Moorung<br>and Truro to Blanchetown (which were further south). It<br>mentioned in 1841 accounts, when the usual staging point<br>after Gawler were Mt. Dispersion (Anlaby), Narcoota Sprin<br>The Pound, then North West Bend. |                                                                                                                                                                                                                                                                | Town<br>Postcode<br>Section 350<br>Hundred Dutton<br>County<br>L.G.A. Eudunda<br>S.H.P. Region 8<br>A.M.G. Ref. 6729-III                                                                        |
| 4               | importance, but<br>the Flats were<br>survey in 1866.<br>probably dates i                                                                                                                                                                                                                                                                                                                                                                                                                                                        | nd route shifted south the Springs declined in<br>it again became a vital watering place when<br>taken up for agricultural settlement after<br>The track, cut into the banks of the creek,<br>from the 1860s when farmers brought in their<br>ith water-tanks. | SUBJECT<br>4.7<br>4.9                                                                                                                                                                           |
|                 | The site remains                                                                                                                                                                                                                                                                                                                                                                                                                                                                                                                | s a fenced-off water reserve.                                                                                                                                                                                                                                  | PERIOD<br>State                                                                                                                                                                                 |
| ,               |                                                                                                                                                                                                                                                                                                                                                                                                                                                                                                                                 |                                                                                                                                                                                                                                                                | Study Area<br>1837-54                                                                                                                                                                           |
|                 | REFERENCES<br>Ngaiawang Folk 1                                                                                                                                                                                                                                                                                                                                                                                                                                                                                                  | Province, pp.87-89                                                                                                                                                                                                                                             | TYPE OF ITEM<br>LAND Natural feature X<br>Historical site<br>Historical Gdn.<br>BUILDING<br>STRUCTURE<br>PHYSICAL CONDITION                                                                     |
|                 | Verbal<br>Archival photogr                                                                                                                                                                                                                                                                                                                                                                                                                                                                                                      | aphs                                                                                                                                                                                                                                                           |                                                                                                                                                                                                 |
| IIS/D4/25.11.81 | PHOTOGRAPH<br>Direction of vie                                                                                                                                                                                                                                                                                                                                                                                                                                                                                                  | Film No. 283 Negative No. 15                                                                                                                                                                                                                                   | STATUS<br>Reg. of State Her. Items<br>Reg. Interim L<br>Nominated<br>National Estate<br>Reg. Proposed L<br>National Trust<br>CL RL File<br>Other<br>S.A. Highways Dept.<br>Instit. of Engineers |
| d/SII           |                                                                                                                                                                                                                                                                                                                                                                                                                                                                                                                                 |                                                                                                                                                                                                                                                                | RECOMMENDATION<br>(A) State (B) Local<br>PREPARED BY<br>HERITAGE INVESTIGATIONS<br>Date: 1982                                                                                                   |